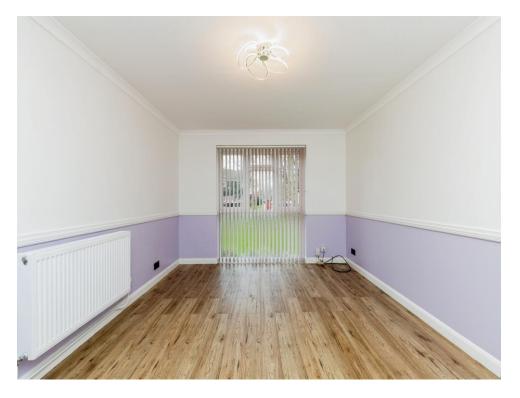

### Lounge

14' 8" x 10' 7" (4.47m x 3.23m)

TV and telephone point. Radiator, Double glazed window to the rear.