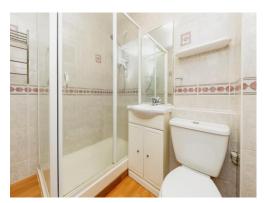

#### Bathroom

Shower cubicle, wash hand basin, low level w/c, Heated towel rail, tiled walls, frosted double glazed window to the front.

Residential Sales & Lettings | Mortgage Services | Conveyancing | Surveyors | Land & New Homes