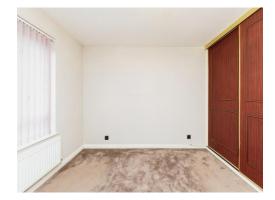

## Bedroom 1

9' 6" x 10' 4" (2.90m x 3.15m)

Double glazed window to the rear, radiator. Fitted wardrobes, carpet.