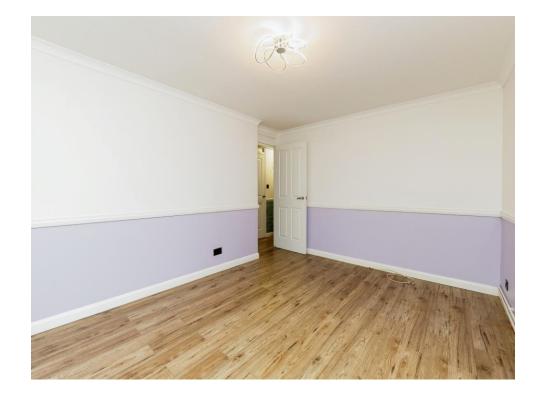

## Bedroom 1

9' 6" x 10' 4" (2.90m x 3.15m)

Double glazed window to the rear, radiator. Fitted wardrobes, carpet.