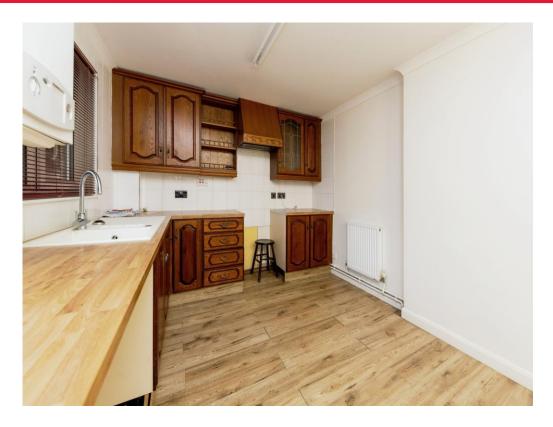

#### Kitchen

9' 4" x 11' 5" (2.84m x 3.48m)

Cupboards throughout at high and low level, sink and drainer, extractor fan, radiator, double glazed window to the front. Room for electric oven, fridge and washing machine. Boiler service in November 2024.