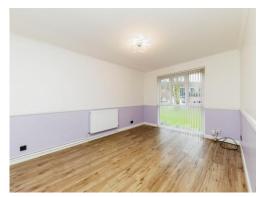

### Lounge

14' 8" x 10' 7" (4.47m x 3.23m)

TV and telephone point. Radiator, Double glazed window to the rear.

## Bedroom 1

9' 6" x 10' 4" (2.90m x 3.15m)

Double glazed window to the rear, radiator. Fitted wardrobes, carpet.