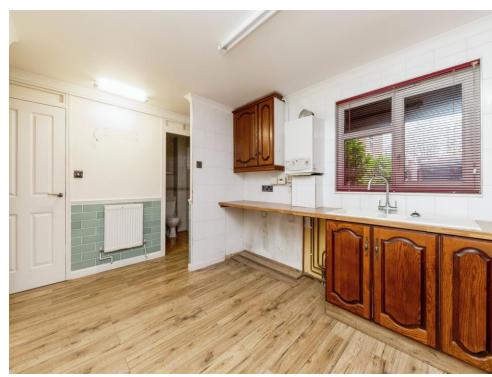

sclosed reserve price that can change.

### **Entrance Hallway**

Double glazed front door, radiator.

### Lounge

14' 8" x 10' 7" (4.47m x 3.23m)

TV and telephone point. Radiator, Double glazed window to the rear.

#### Kitchen

9' 4" x 11' 5" (2.84m x 3.48m)

Cupboards throughout at high and low level, sink and drainer, extractor fan, radiator, double glazed window to the front. Room for electric oven, fridge and washing machine. Boiler service in November 2024.

#### Storeroom

9' 4" x 11' 5" (2.84m x 3.48m) No plumbing.

## Bedroom 1

9' 6" x 10' 4" (2.90m x 3.15m)

Double glazed window to the rear, radiator. Fitted wardrobes, carpet.

#### Bathroom

Shower cubicle, wash hand basin, low level w/c, Heated towel rail, tiled walls, frosted double glazed window to the front.

















Residential Sales & Lettings | Mortgage Services | Conveyancing | Surveyors | Land & New Homes



This floor plan is for illustrative purposes only. It is not drawn to scale. Any measurements, floor areas (including any total floor area), openings and orientation are approximate. No details are guaranteed, they cannot be relied upon for any purpose and they do not form part of any agreement. No liability is taken for any error, omission or misstatement. A party must rely upon its own inspection(s). Powered by www.focalagent.com

To view this property please contact Connells on

### T 01707 322 903 E welwyngardencity@connells.co.uk

38 Wigmores North WELWYN GARDEN CITY AL8 6PH

EPC Rating: C Council Tax Band: B

Service Charge: 398.66 Ground Rent: 10.00

# view this property online conn