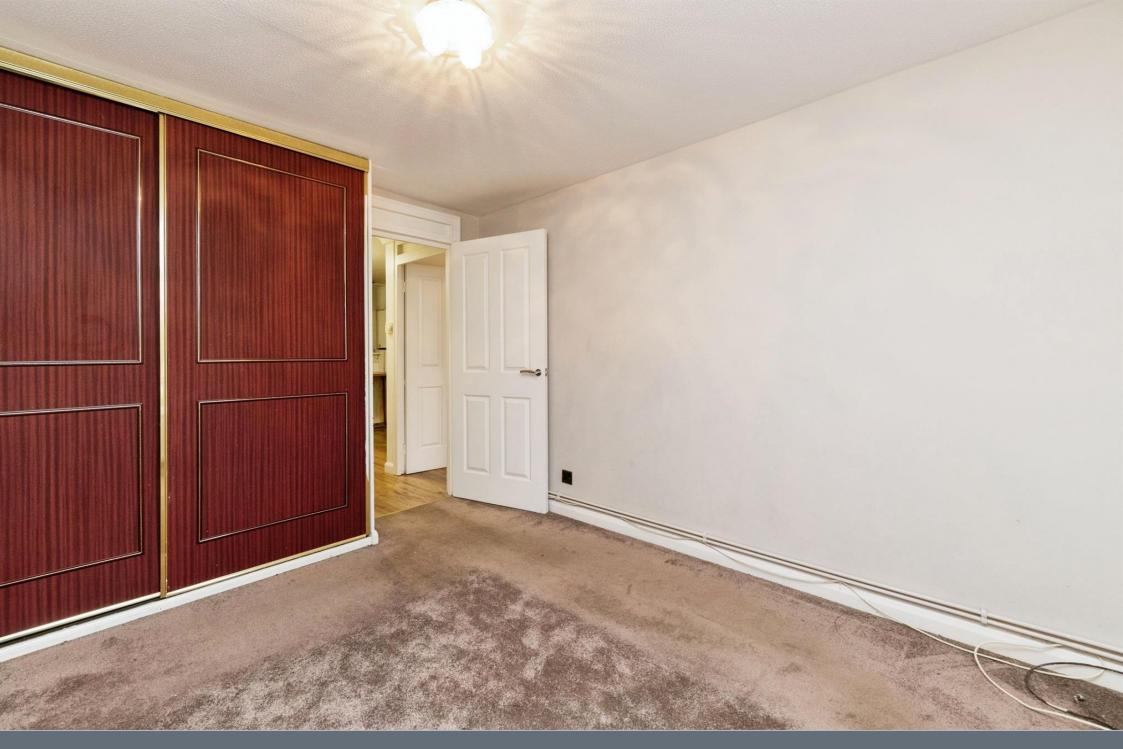

## Bedroom 1

9' 6" x 10' 4" (2.90m x 3.15m)

Double glazed window to the rear, radiator. Fitted wardrobes, carpet.