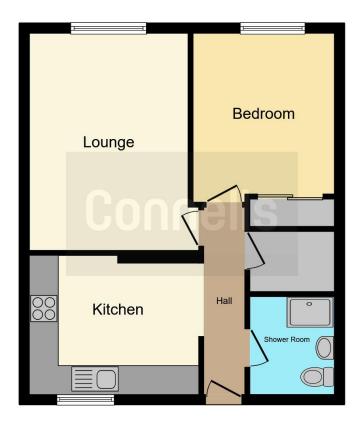

### **Entrance Hallway**

Double glazed front door, radiator.

### Lounge

14' 8" x 10' 7" (4.47m x 3.23m)

TV and telephone point. Radiator, Double glazed window to the rear.

#### Kitchen

9' 4" x 11' 5" (2.84m x 3.48m)

Cupboards throughout at high and low level, sink and drainer, extractor fan, radiator, double glazed window to the front. Room for electric oven, fridge and washing machine. Boiler service in November 2024.

#### Storeroom

9' 4" x 11' 5" (2.84m x 3.48m) No plumbing.

## Bedroom 1

9' 6" x 10' 4" (2.90m x 3.15m)

Double glazed window to the rear, radiator. Fitted wardrobes, carpet.

#### Bathroom

Shower cubicle, wash hand basin, low level w/c, Heated towel rail, tiled walls, frosted double glazed window to the front.

Residential Sales & Lettings | Mortgage Services | Conveyancing | Surveyors | Land & New Homes

This floor plan is for illustrative purposes only. It is not drawn to scale. Any measurements, floor areas (including any total floor area), openings and orientation are approximate. No details are guaranteed, they cannot be relied upon for any purpose and they do not form part of any agreement. No liability is taken for any error, omission or misstatement. A party must rely upon its own inspection(s). Powered by www.focalagent.com