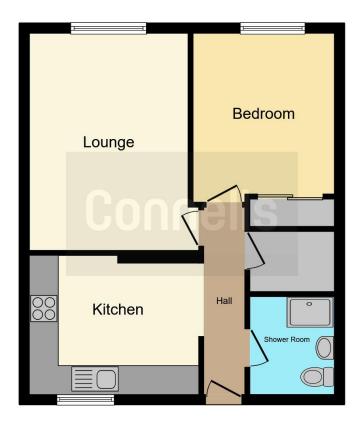

# **Entrance Hallway**

Double glazed front door, radiator.

# Lounge

14' 8" x 10' 7" (4.47m x 3.23m)

TV and telephone point. Radiator, Double glazed window to the rear.

#### Kitchen

9' 4" x 11' 5" (2.84m x 3.48m)

Cupboards throughout at high and low level, sink and drainer, extractor fan, radiator, double glazed window to the front. Room for electric oven, fridge and washing machine. Boiler service in November 2024.

# Bedroom 1

9' 6" x 10' 4" (2.90m x 3.15m)

Double glazed window to the rear, radiator. Fitted wardrobes, carpet.

### Bathroom

Shower cubicle, wash hand basin, low level w/c, Heated towel rail, tiled walls, frosted double glazed window to the front.

Residential Sales & Lettings | Mortgage Services | Conveyancing | Surveyors | Land & New Homes

This floor plan is for illustrative purposes only. It is not drawn to scale. Any measurements, floor areas (including any total floor area), openings and orientation are approximate. No details are guaranteed, they cannot be relied upon for any purpose and they do not form part of any agreement. No liability is taken for any error, omission or misstatement. A party must rely upon its own inspection(s). Powered by www.focalagent.com