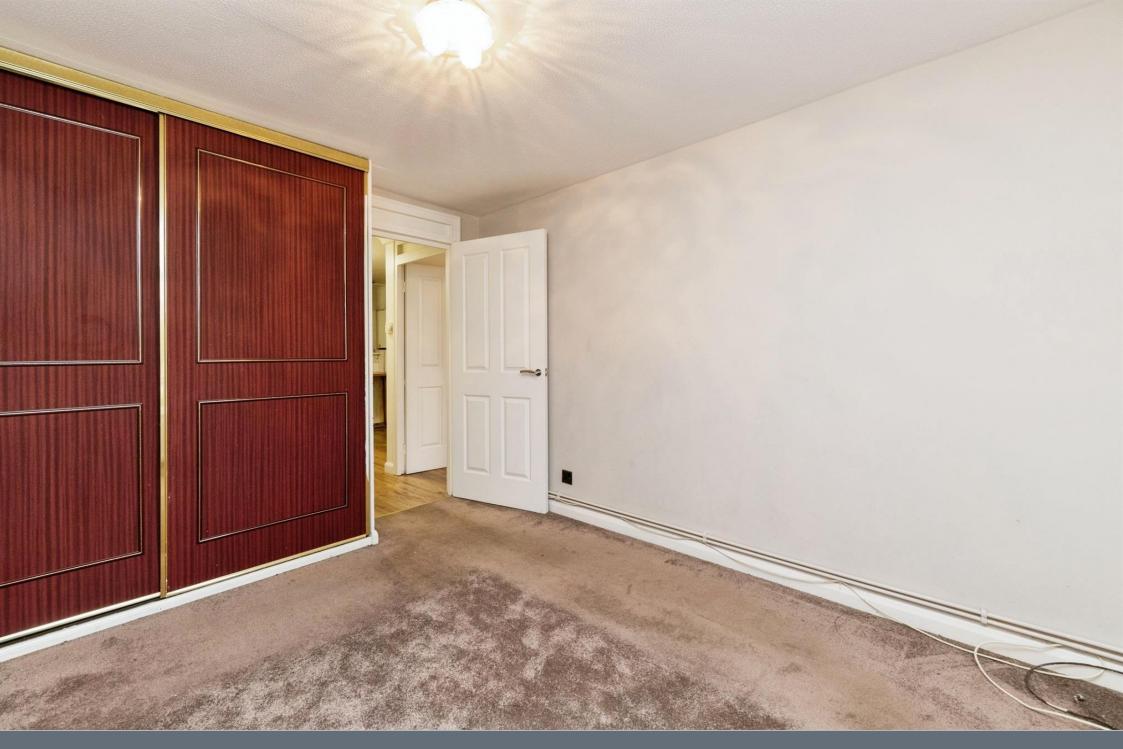

# Bedroom 1

9' 6" x 10' 4" (2.90m x 3.15m)

Double glazed window to the rear, radiator. Fitted wardrobes, carpet.