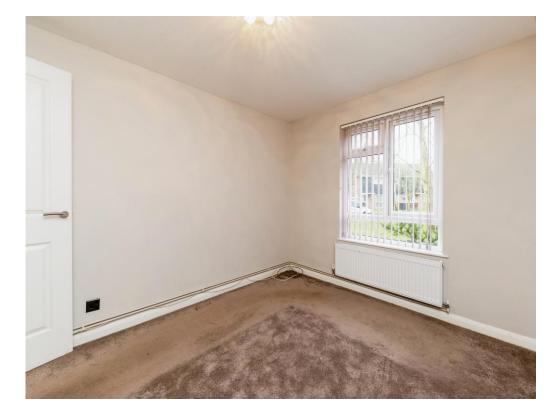

# Bedroom 1

9' 6" x 10' 4" (2.90m x 3.15m)

Double glazed window to the rear, radiator. Fitted wardrobes, carpet.