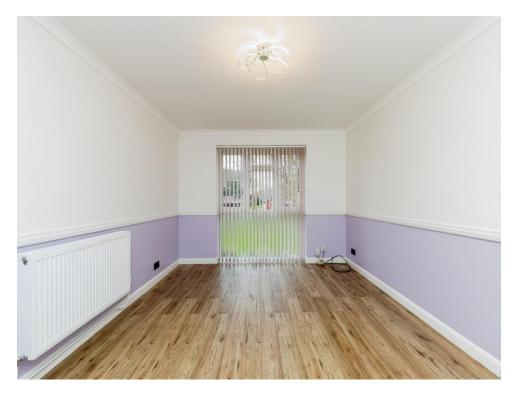

# Lounge

14' 8" x 10' 7" (4.47m x 3.23m)

TV and telephone point. Radiator, Double glazed window to the rear.