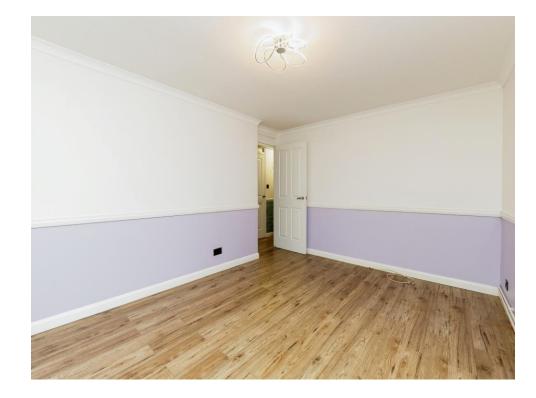

# Bedroom 1

9' 6" x 10' 4" (2.90m x 3.15m)

Double glazed window to the rear, radiator. Fitted wardrobes, carpet.