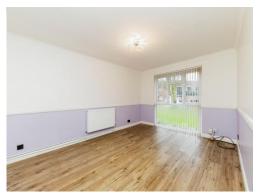

# Lounge

14' 8" x 10' 7" (4.47m x 3.23m)

TV and telephone point. Radiator, Double glazed window to the rear.