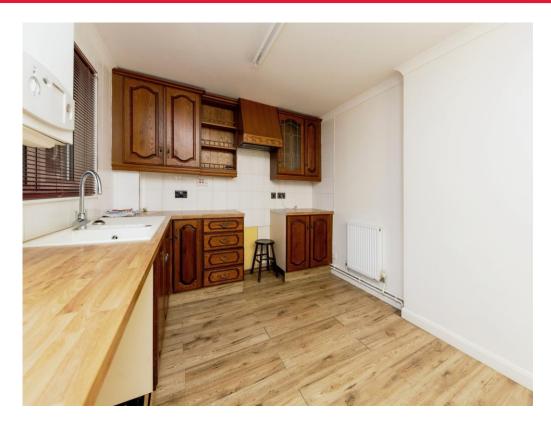

#### Kitchen

9' 4" x 11' 5" (2.84m x 3.48m)

Cupboards throughout at high and low level, sink and drainer, extractor fan, radiator, double glazed window to the front. Room for electric oven, fridge and washing machine. Boiler service in November 2024.