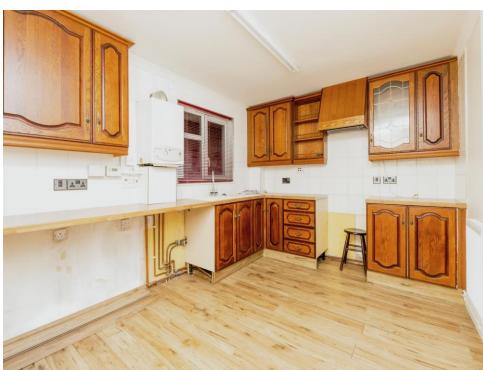

#### Kitchen

9' 4" x 11' 5" (2.84m x 3.48m)

Cupboards throughout at high and low level, sink and drainer, extractor fan, radiator, double glazed window to the front. Room for electric oven, fridge and washing machine. Boiler service in November 2024.