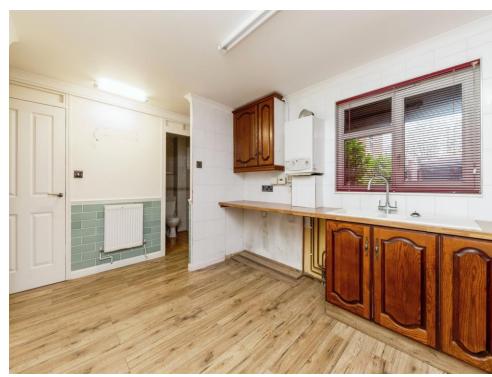

#### Kitchen

9' 4" x 11' 5" (2.84m x 3.48m)

Cupboards throughout at high and low level, sink and drainer, extractor fan, radiator, double glazed window to the front. Room for electric oven, fridge and washing machine. Boiler service in November 2024.

### **Store Room**

9' 4" x 11' 5" (2.84m x 3.48m) No plumbing.