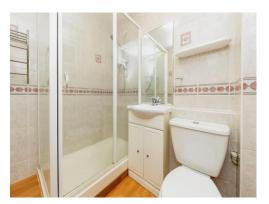

### Bathroom

Shower cubicle, wash hand basin, low level w/c, Heated towel rail, tiled walls, frosted double glazed window to the front.

Residential Sales & Lettings | Mortgage Services | Conveyancing | Surveyors | Land & New Homes