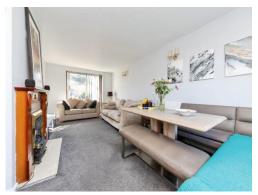

## Lounge

10' 4" x 19' 4" (3.15m x 5.89m)

Double glazed window to the rear with sliding door. Gas fireplace, carpet, TV and telephone points, radiator