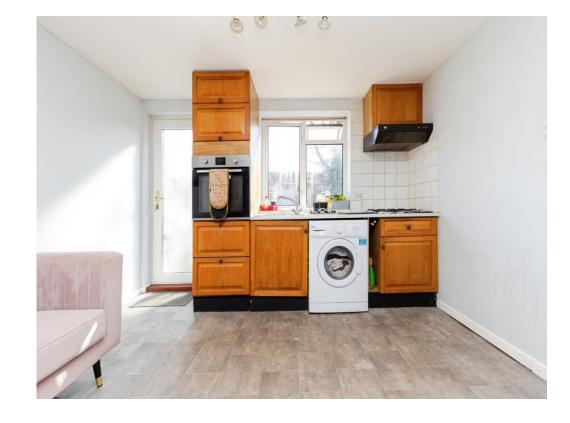

#### Kitchen

11' 5" x 16' 1" (3.48m x 4.90m)

Cupboards at high and low level, gas hob and electric oven, room for fridge freezer, washing machine, radiator, double glazed window to the rear with double glazed door. Vinyl flooring