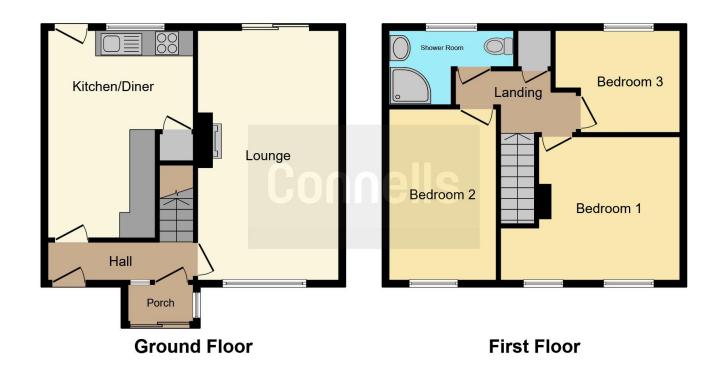

### **Entrance Hall**

Radiator and stairs

## Lounge

10' 4" x 19' 4" (3.15m x 5.89m)

Double glazed window to the rear with sliding door. Gas fireplace, carpet, TV and telephone points, radiator

#### Kitchen

11' 5" x 16' 1" (3.48m x 4.90m)

Cupboards at high and low level, gas hob and electric oven, room for fridge freezer, washing machine, radiator, double glazed window to the rear with double glazed door. Vinyl flooring

### **First Floor**

### **Bedroom 1**

10' 9" x 13' 8" (3.28m x 4.17m)

Two double glazed windows to the front. radiator, overstairs storage, carpet.

#### Bedroom 2

8' 2" x 13' 4" (2.49m x 4.06m)

Double glazed window to the front, radiator, carpet.

#### **Bedroom 3**

8' 1" x 10' 6" (2.46m x 3.20m)

Double glazed window to the rear, radiator, carpet.

#### **Bathroom**

Frosted double glazed window to the rear, walk in electric shower, basin, Low level W/C,