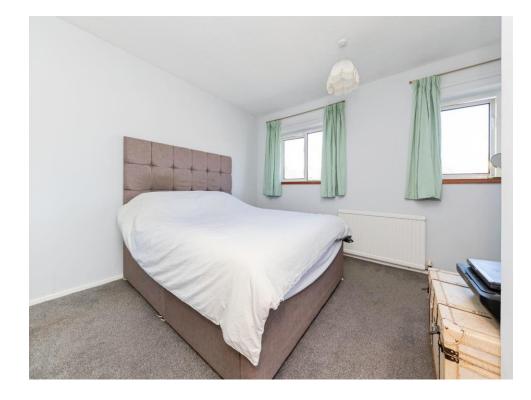

### **Bedroom 1**

10' 9" x 13' 8" (3.28m x 4.17m)

Two double glazed windows to the front. radiator, overstairs storage, carpet.

#### Bedroom 2

8' 2" x 13' 4" (2.49m x 4.06m)

Double glazed window to the front, radiator, carpet.

#### **Bedroom 3**

8' 1" x 10' 6" (2.46m x 3.20m)

Double glazed window to the rear, radiator, carpet.