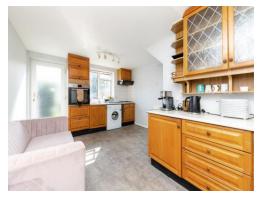

#### Kitchen

11' 5" x 16' 1" (3.48m x 4.90m)

Cupboards at high and low level, gas hob and electric oven, room for fridge freezer, washing machine, radiator, double glazed window to the rear with double glazed door. Vinyl flooring