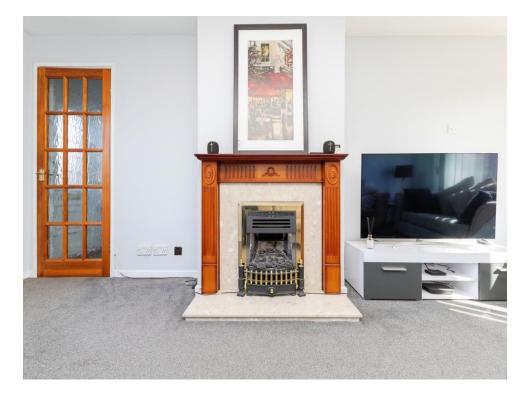

## Lounge

10' 4" x 19' 4" (3.15m x 5.89m)

Double glazed window to the rear with sliding door. Gas fireplace, carpet, TV and telephone points, radiator