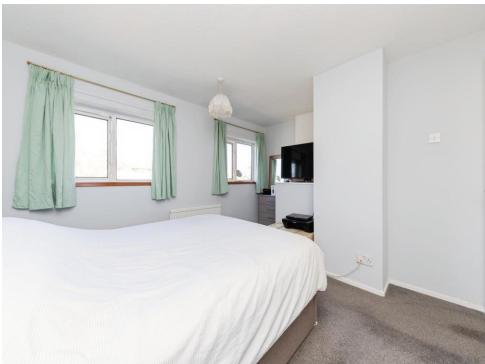

### **Bedroom 1**

10' 9" x 13' 8" (3.28m x 4.17m)

Two double glazed windows to the front. radiator, overstairs storage, carpet.

#### Bedroom 2

8' 2" x 13' 4" (2.49m x 4.06m)

Double glazed window to the front, radiator, carpet.

#### **Bedroom 3**

8' 1" x 10' 6" (2.46m x 3.20m)

Double glazed window to the rear, radiator, carpet.