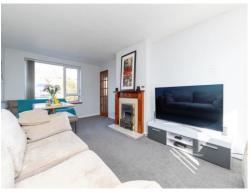

## Lounge

10' 4" x 19' 4" (3.15m x 5.89m)

Double glazed window to the rear with sliding door. Gas fireplace, carpet, TV and telephone points, radiator