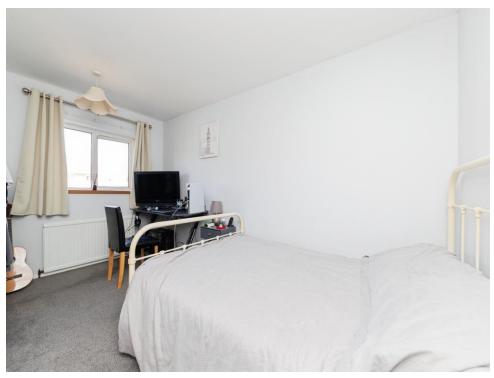

### **Bedroom 1**

10' 9" x 13' 8" (3.28m x 4.17m)

Two double glazed windows to the front. radiator, overstairs storage, carpet.

#### Bedroom 2

8' 2" x 13' 4" (2.49m x 4.06m)

Double glazed window to the front, radiator, carpet.

#### **Bedroom 3**

8' 1" x 10' 6" (2.46m x 3.20m)

Double glazed window to the rear, radiator, carpet.