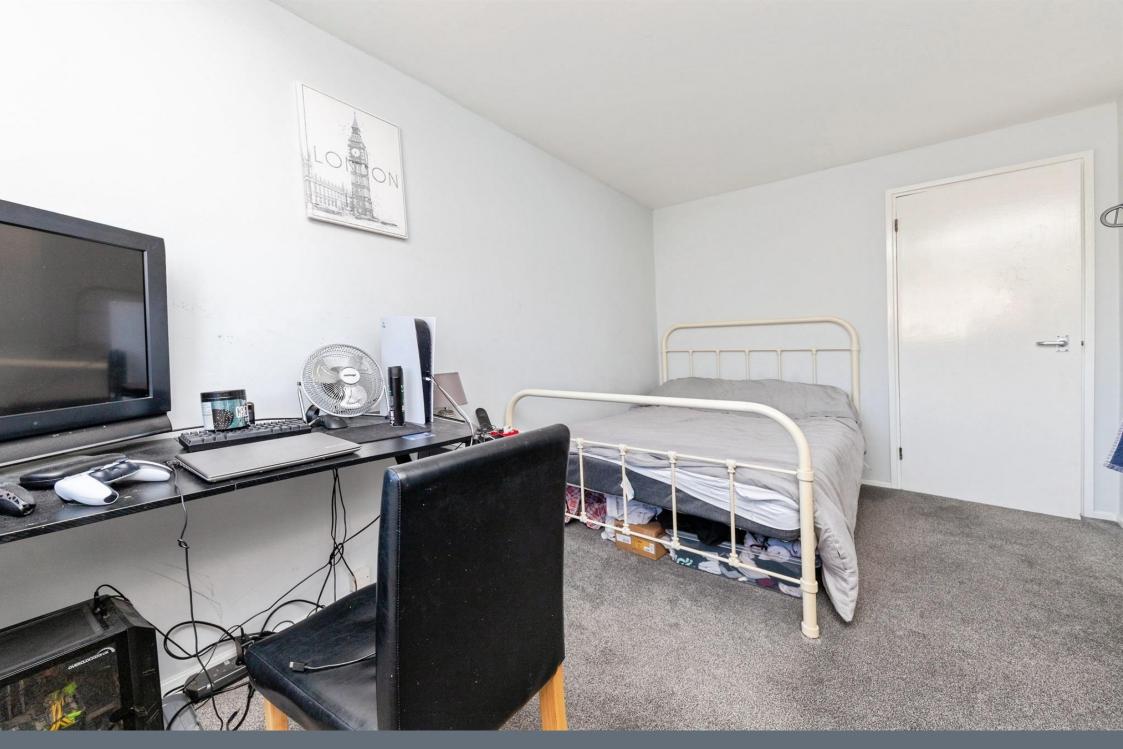

### **Bedroom 1**

10' 9" x 13' 8" (3.28m x 4.17m)

Two double glazed windows to the front. radiator, overstairs storage, carpet.

#### Bedroom 2

8' 2" x 13' 4" (2.49m x 4.06m)

Double glazed window to the front, radiator, carpet.

#### **Bedroom 3**

8' 1" x 10' 6" (2.46m x 3.20m)

Double glazed window to the rear, radiator, carpet.