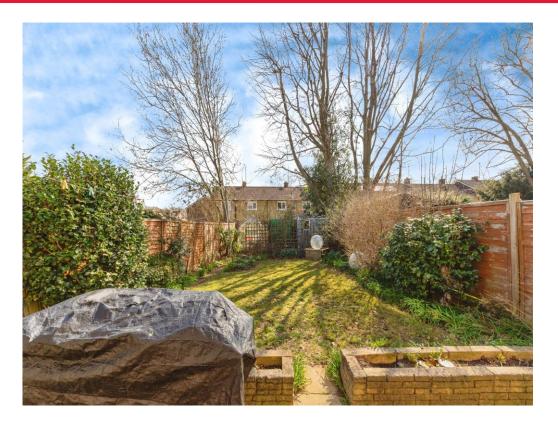

#### Rear Garden

Laid to lawn with patio to the front, established shrubs, outside tap, shed and greenhouse.