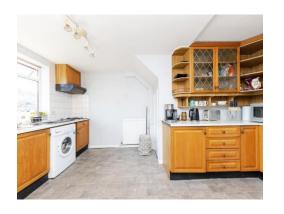

#### Kitchen

11' 5" x 16' 1" (3.48m x 4.90m)

Cupboards at high and low level, gas hob and electric oven, room for fridge freezer, washing machine, radiator, double glazed window to the rear with double glazed door. Vinyl flooring