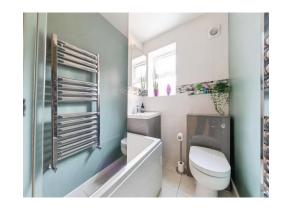

#### Bathroom

Panelled bath with shower above, wash hand basin, low level w/c, heated towel rail, Frosted double glazed window, extractor fan, tiled flooring.