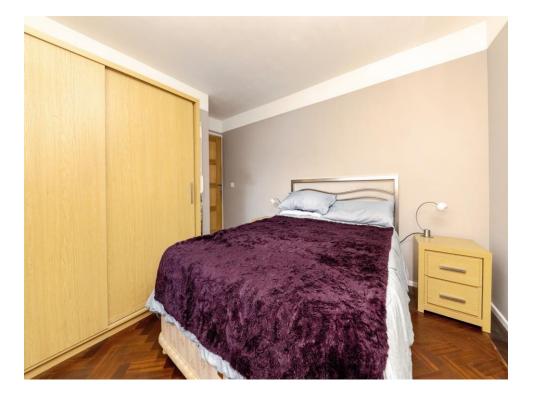

## **Bedroom 1**

10' plus door recess x 9' 10" ( 3.05m plus door recess x 3.00m )

Double glazed window to the rear, parquet flooring.

#### Bedroom 2

12' 4" x 9' 10" ( 3.76m x 3.00m )

Double glazed window to the front, parquet flooring, built in under stairs cupboard.