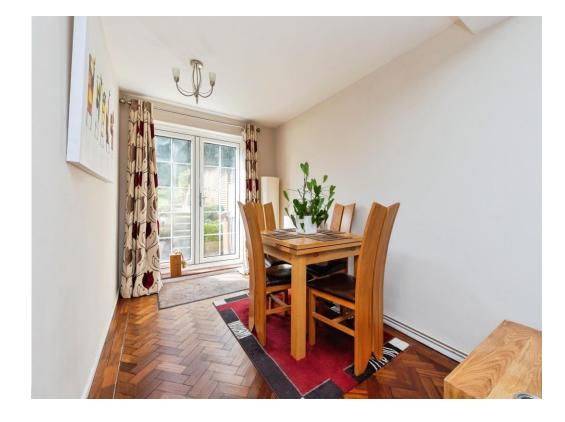

# Lounge/Diner

23' 6" x 11' 1" plus recess ( 7.16m x 3.38m plus recess )

Double glazed window to the front, double glazed window and door to the rear, parquet flooring, radiator, TV point, built in storage cupboard.