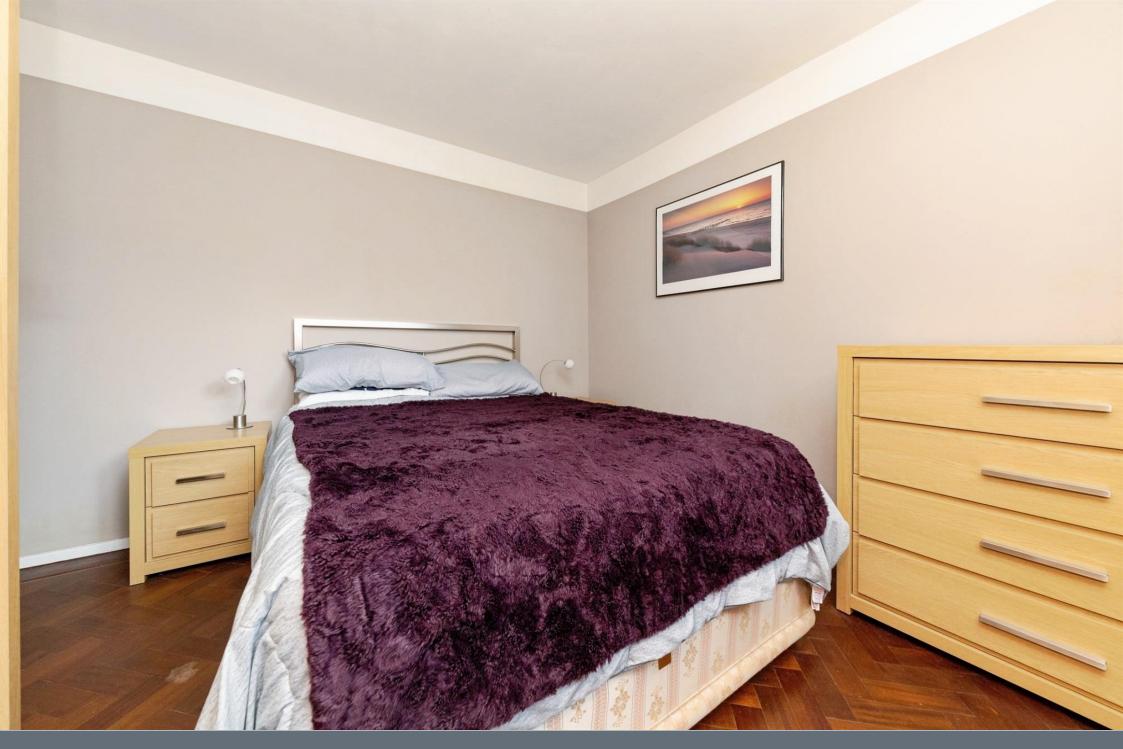

## **Bedroom 1**

10' plus door recess x 9' 10" ( 3.05m plus door recess x 3.00m )

Double glazed window to the rear, parquet flooring.

#### Bedroom 2

12' 4" x 9' 10" ( 3.76m x 3.00m )

Double glazed window to the front, parquet flooring, built in under stairs cupboard.