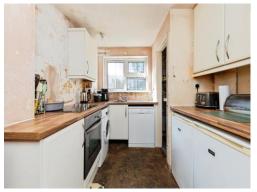

## Kitchen

10' 4" x 8' (3.15m x 2.44m)

Double glazed window to the rear, stainless steel sink and drainer, electric hob and oven, plumbing for washing machine, space for undercounter fridge and separate freezer, built in cupboard housing gas meter, plumbing for dishwasher, built in larder housing Worcester gas boiler, Cupboards at wall and base level.