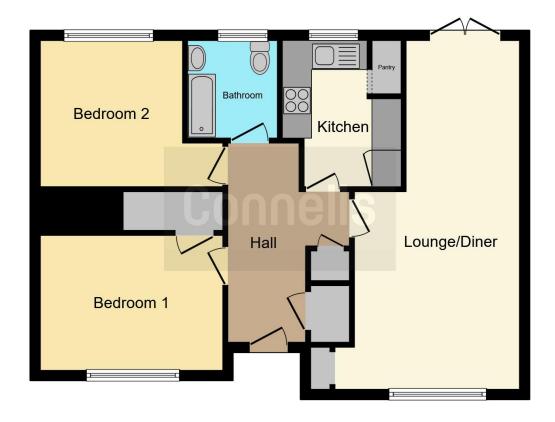

# **Property Description**

A two double bedroom ground floor maisonette situated in this popular location, which benefits from a fantastic west facing private garden. Further benefits include entrance hall, re-fitted bathroom, full double glazing throughout, gas central heating with combi boiler and spacious lounge/diner.

## **Entrance Hall**

Double glazed front door, parquet flooring, radiator, built in storage cupboard.

# Lounge/Diner

23' 6" x 11' 1" plus recess ( 7.16m x 3.38m plus recess )

Double glazed window to the front, double glazed window and door to the rear, parquet flooring, radiator, TV point, built in storage cupboard.

## Kitchen

10' 4" x 8' (3.15m x 2.44m)

Double glazed window to the rear, stainless steel sink and drainer, electric hob and oven, plumbing for washing machine, space for undercounter fridge and separate freezer, built in cupboard housing gas meter, plumbing for dishwasher, built in larder housing Worcester gas boiler, Cupboards at wall and base level.

## **Bedroom 1**

10' plus door recess x 9' 10" ( 3.05m plus door recess x 3.00m )

Double glazed window to the rear, parquet flooring.

#### Bedroom 2

12' 4" x 9' 10" ( 3.76m x 3.00m )

Double glazed window to the front, parquet flooring, built in under stairs cupboard.

#### Bathroom

Panelled bath with shower above, wash hand basin, low level w/c, heated towel rail, Frosted double glazed window, extractor fan, tiled flooring.