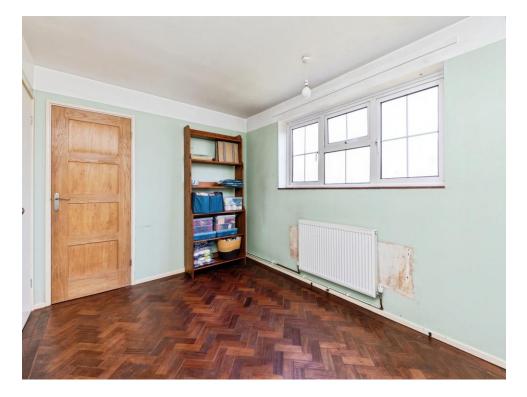

## **Bedroom 1**

10' plus door recess x 9' 10" ( 3.05m plus door recess x 3.00m )

Double glazed window to the rear, parquet flooring.