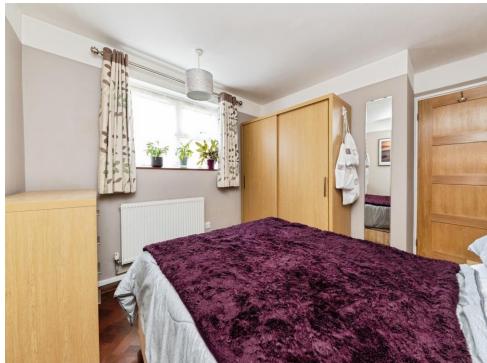

#### Bedroom 2

12' 4" x 9' 10" ( 3.76m x 3.00m )

Double glazed window to the front, parquet flooring, built in under stairs cupboard.