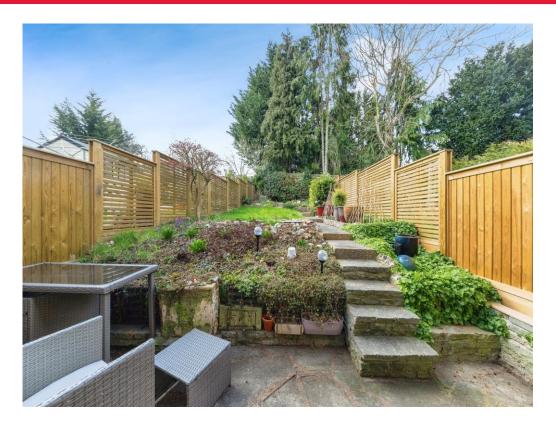

# **Property Description**

A two double bedroom ground floor maisonette situated in this popular location, which benefits from a fantastic west facing private garden. Further benefits include entrance hall, re-fitted bathroom, full double glazing throughout, gas central heating with combi boiler and spacious lounge/diner.

#### Rear Garden

Handslab patio, steps up to lawn area, with shrub beds.