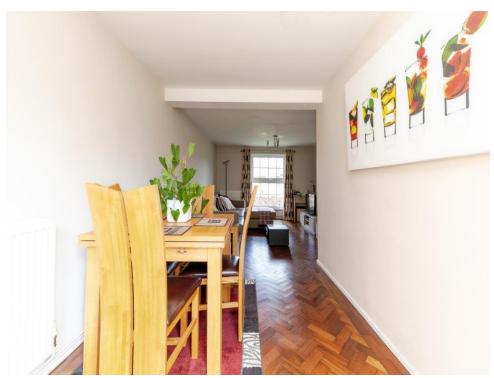

# Lounge/Diner

23' 6" x 11' 1" plus recess ( 7.16m x 3.38m plus recess )

Double glazed window to the front, double glazed window and door to the rear, parquet flooring, radiator, TV point, built in storage cupboard.