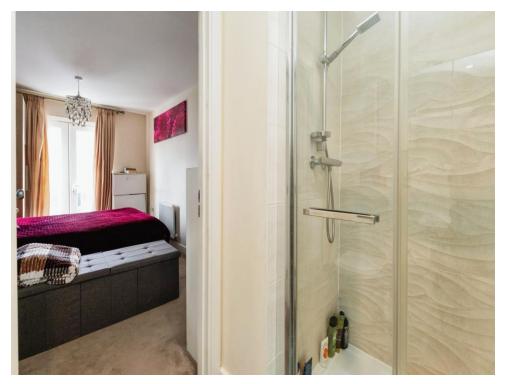

## **Bedroom 1**

8' 2" x 12' 8" ( 2.49m x 3.86m )

Radiator, double glazed door to balcony, carpets, balcony has glass surround.

#### Bathroom

Heated towel rail, integrated shower, w/c, frosted double glazed window to the rear, basin.

Residential Sales & Lettings | Mortgage Services | Conveyancing | Surveyors | Land & New Homes

To view this property please contact Connells on