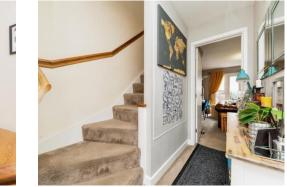

#### **Entrance Hall**

Frosted double glazed windows to the front, radiator, stairs.

# Landing

Loft access, radiator, Double glazed window to the side, cupboard housing the boiler.