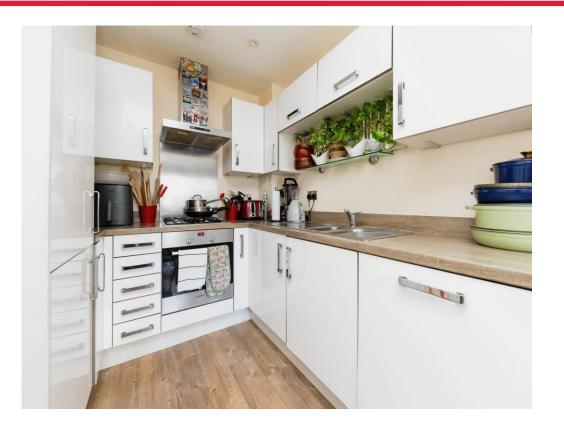

#### Kitchen

16' 2" x 7' 7" ( 4.93m x 2.31m )

Cupboards at high and low level, Stainless steel sink and drainer, double glazed window to the front, Integrated washing machine, dishwasher, fridge freezer, electric oven with gas hob, room for dining table. radiator.