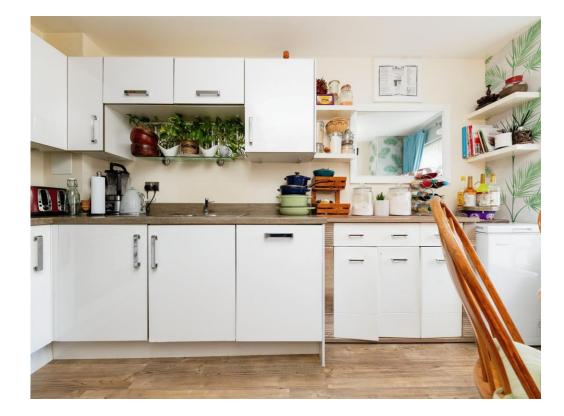

#### Kitchen

16' 2" x 7' 7" ( 4.93m x 2.31m )

Cupboards at high and low level, Stainless steel sink and drainer, double glazed window to the front, Integrated washing machine, dishwasher, fridge freezer, electric oven with gas hob, room for dining table. radiator.