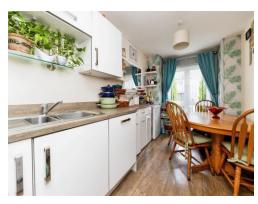

#### Kitchen

16' 2" x 7' 7" ( 4.93m x 2.31m )

Cupboards at high and low level, Stainless steel sink and drainer, double glazed window to the front, Integrated washing machine, dishwasher, fridge freezer, electric oven with gas hob, room for dining table. radiator.