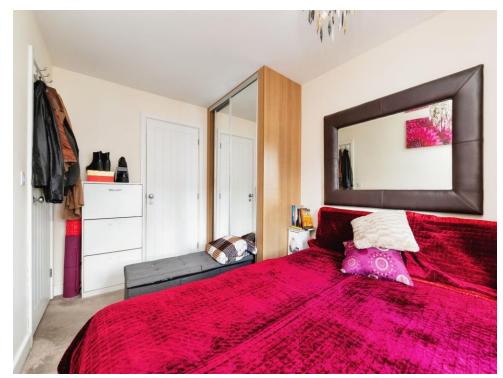

## **Bedroom 1**

8' 2" x 12' 8" ( 2.49m x 3.86m )

Radiator, double glazed door to balcony, carpets, balcony has glass surround.