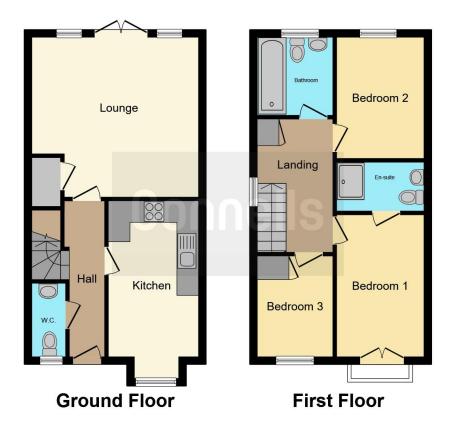

#### **Entrance Hall**

Frosted double glazed windows to the front, radiator, stairs.

#### Cloakroom

Low Level W/c, Radiator, Frosted double glazed window to the rear, Radiator. TV point and telephone point, Carpeted.

#### Kitchen

16' 2" x 7' 7" ( 4.93m x 2.31m )

Cupboards at high and low level, Stainless steel sink and drainer, double glazed window to the front, Integrated washing machine, dishwasher, fridge freezer, electric oven with gas hob, room for dining table. radiator.

# Landing

Loft access, radiator, Double glazed window to the side, cupboard housing the boiler.

## **Bedroom 1**

8' 2" x 12' 8" ( 2.49m x 3.86m )

Radiator, double glazed door to balcony, carpets, balcony has glass surround.

#### Bedroom 2

8' 2" x 8' 1" ( 2.49m x 2.46m ) Radiator, double glazed window to the rear, carpets.

# Bedroom 3

6' 5" x 9' 1" ( 1.96m x 2.77m )

Carpet, storage, double glazed window to the front, radiator.

#### Bathroom

Heated towel rail, integrated shower, w/c, frosted double glazed window to the rear, basin.

Residential Sales & Lettings | Mortgage Services | Conveyancing | Surveyors | Land & New Homes

To view this property please contact Connells on