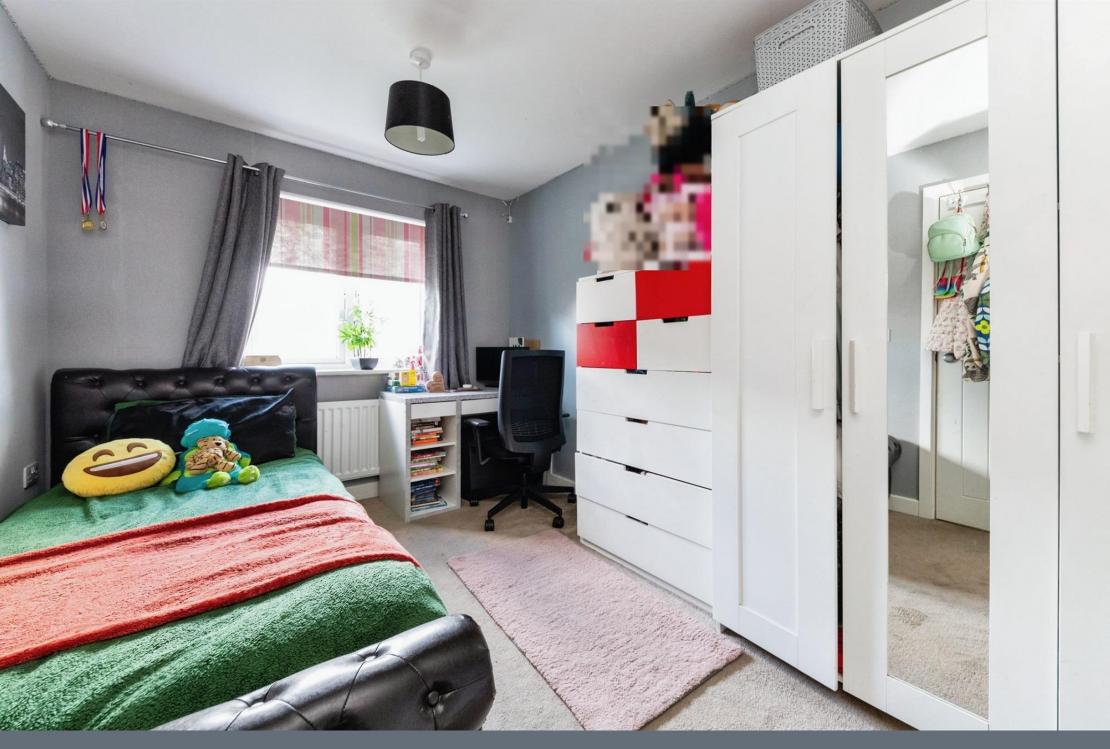

#### Bedroom 2

8' 2" x 8' 1" ( 2.49m x 2.46m ) Radiator, double glazed window to the rear, carpets.

# Bedroom 3

6' 5" x 9' 1" ( 1.96m x 2.77m )

Carpet, storage, double glazed window to the front, radiator.