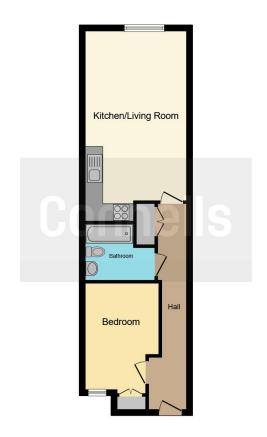

### **Entrance Hall**

Radiator, Intercom, Door to storage with Boiler and washing machine.

## Lounge/Kitchen

11' 4" x 12' 4" MAX ( 3.45m x 3.76m MAX )

Radiator, Television point, Double glazed window to the rear.

## **Bedroom 1**

8' 8" MAX x 12' 3" ( 2.64m MAX x 3.73m )

TV point, Double glazed window to corridor and front. Radiator. Fitted wardrobes.

### **Bathroom**

Low Level w/c, Basin, Bath tub with integrated shower head, Integral shower, Heated towel

rail.

### **Entrance Hall**

Radiator, Intercom, Door to Storage/Boiler/Washing Machine.

Residential Sales & Lettings | Mortgage Services | Conveyancing | Surveyors | Land & New Homes

This floor plan is for illustrative purposes only. It is not drawn to scale. Any measurements, floor areas (including any total floor area), openings and orientation are approximate. No details are guaranteed, they cannot be relied upon for any purpose and they do not form part of any agreement. No liability is taken for any error, omission or misstatement. A party must rely upon its own inspection(s). Powered by www.focalagent.com