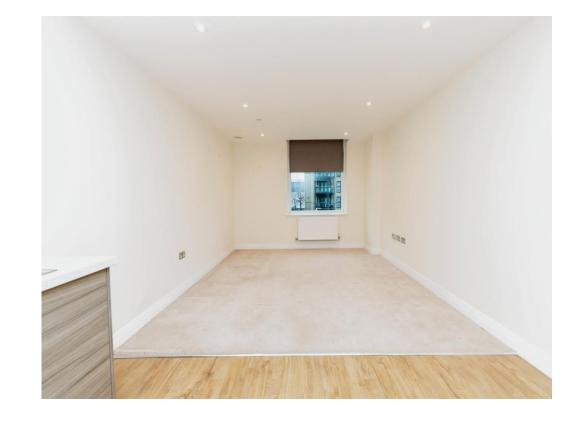

## Lounge/Kitchen

11' 4" x 12' 4" MAX ( 3.45m x 3.76m MAX )

Radiator, Television point, Double glazed window to the rear.