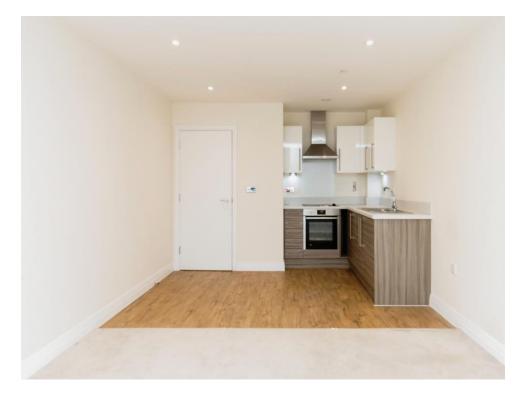

## Lounge/Kitchen

11' 4" x 12' 4" MAX ( 3.45m x 3.76m MAX )

Radiator, Television point, Double glazed window to the rear.