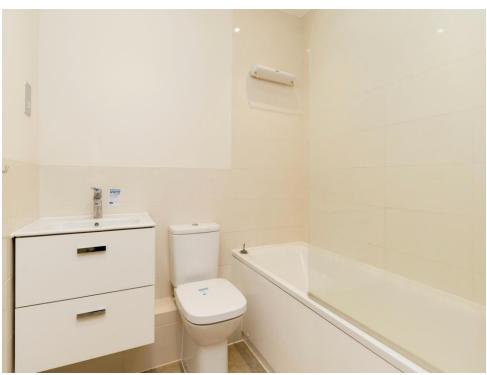

### **Bathroom**

Low Level w/c, Basin, Bath tub with integrated shower head, Integral shower, Heated towel

rail.