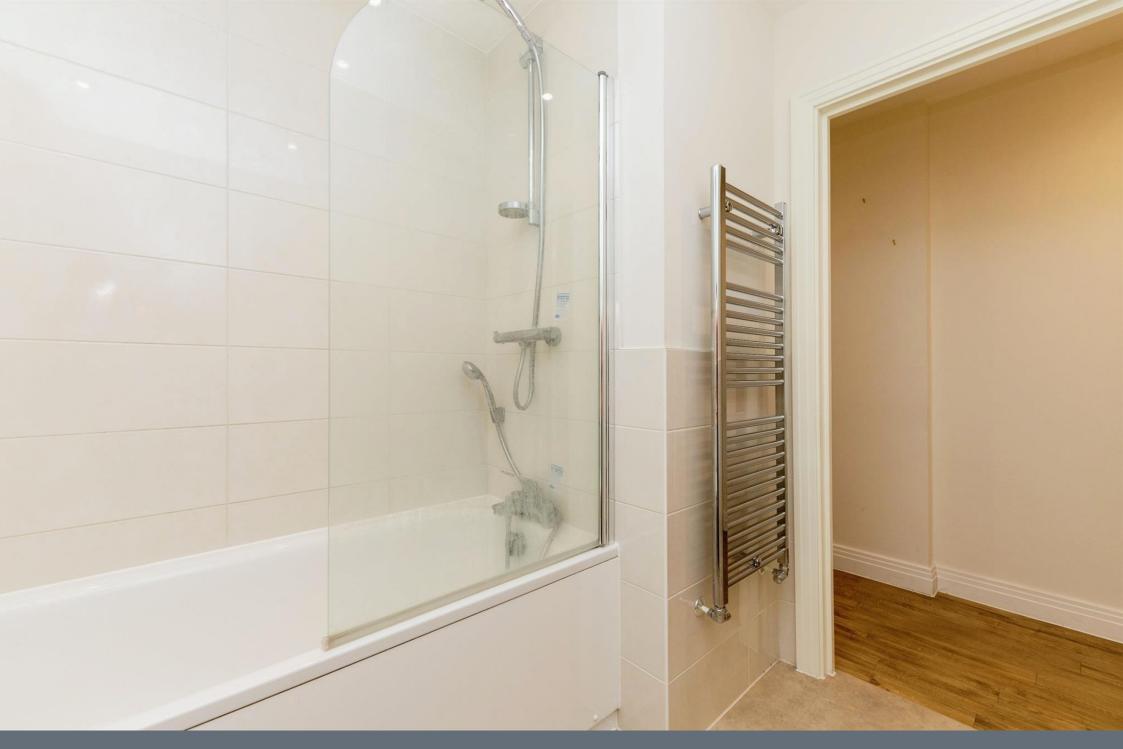

### **Bathroom**

Low Level w/c, Basin, Bath tub with integrated shower head, Integral shower, Heated towel

rail.