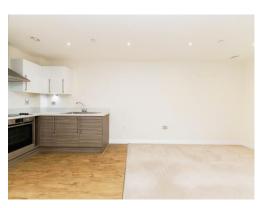

## Lounge/Kitchen

11' 4" x 12' 4" MAX ( 3.45m x 3.76m MAX )

Radiator, Television point, Double glazed window to the rear.