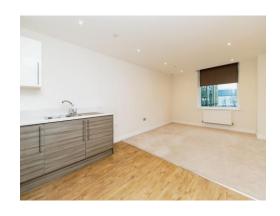

## Lounge/Kitchen

11' 4" x 12' 4" MAX ( 3.45m x 3.76m MAX )

Radiator, Television point, Double glazed window to the rear.