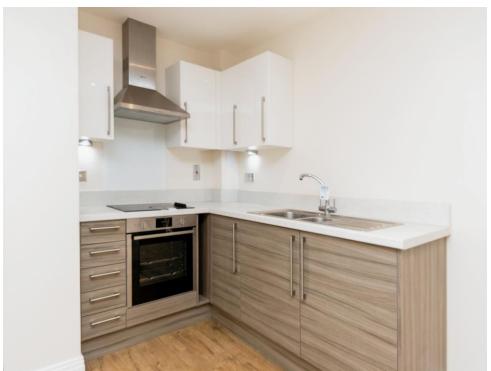

## Lounge/Kitchen

11' 4" x 12' 4" MAX ( 3.45m x 3.76m MAX )

Radiator, Television point, Double glazed window to the rear.