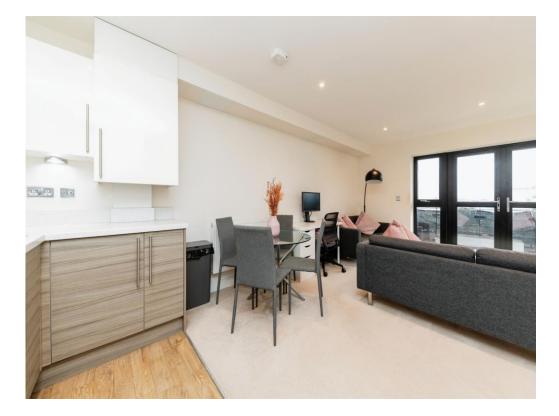

### Lounge/Kitchen

#### 20' 2" x 14' 8" ( 6.15m x 4.47m )

Balcony to the front, Double glazed opening doors. Room for Fridge Freezer. Stainless steel sink, low and high level cupboards, electric hob and oven. Radiator, TV point