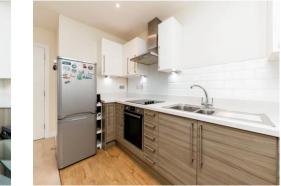

### Lounge/Kitchen

#### 20' 2" x 14' 8" ( 6.15m x 4.47m )

Balcony to the front, Double glazed opening doors. Room for Fridge Freezer. Stainless steel sink, low and high level cupboards, electric hob and oven. Radiator, TV point