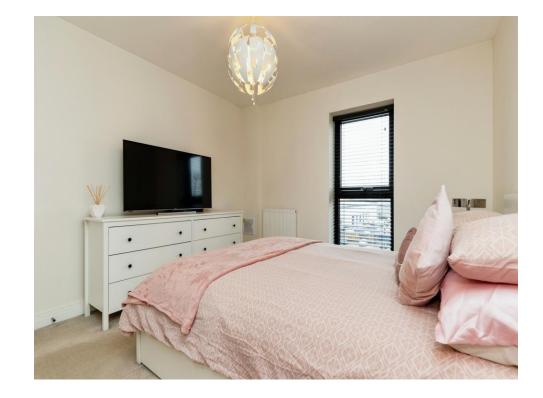

#### Bedroom 1

10' 8" x 12' (3.25m x 3.66m) Double glazing to the front, TV point Radiator.