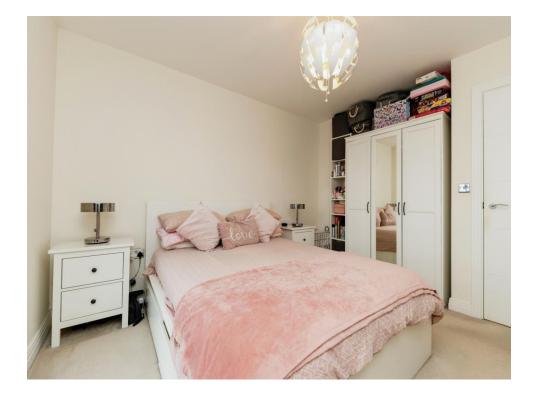

#### Bedroom 1

10' 8" x 12' (3.25m x 3.66m) Double glazing to the front, TV point Radiator.