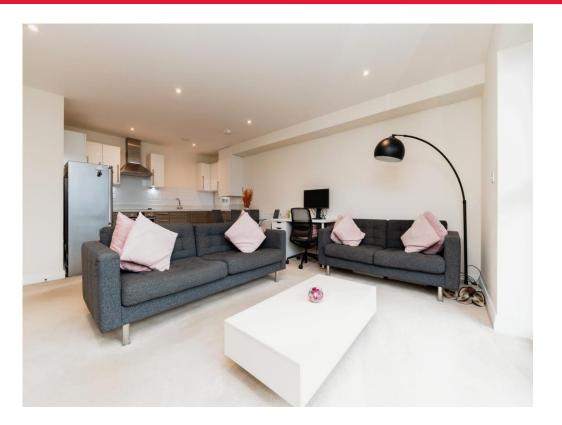

### Lounge/Kitchen

#### 20' 2" x 14' 8" ( 6.15m x 4.47m )

Balcony to the front, Double glazed opening doors. Room for Fridge Freezer. Stainless steel sink, low and high level cupboards, electric hob and oven. Radiator, TV point