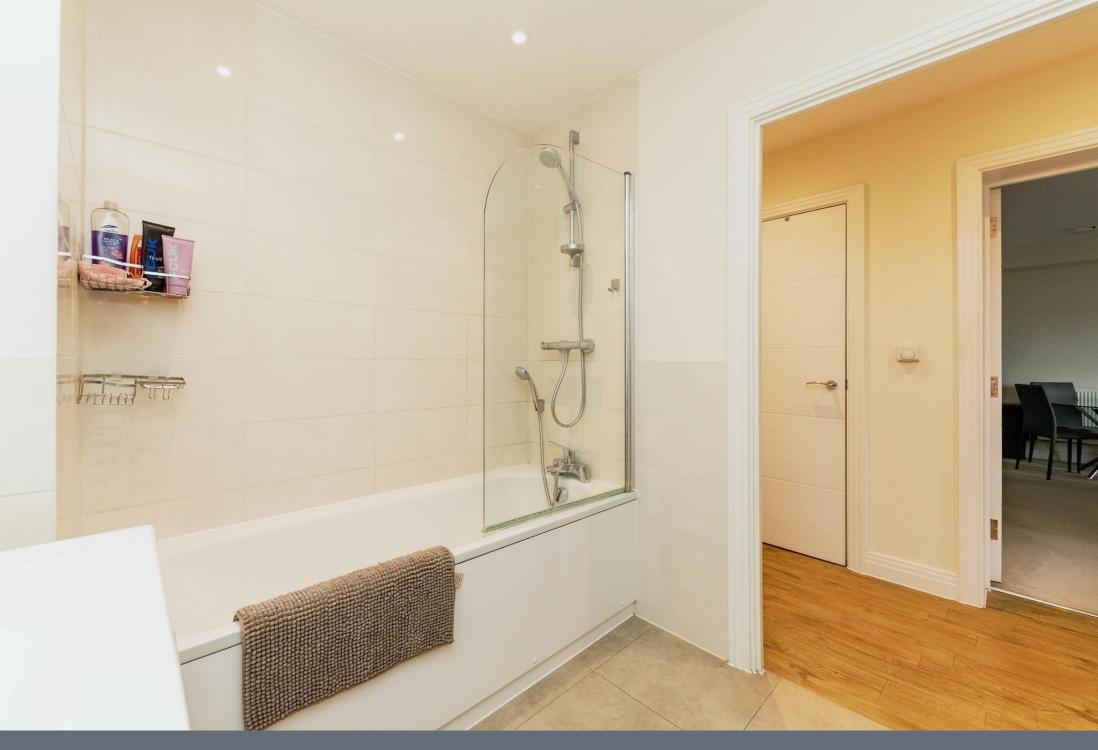

# Bathroom

Heated towel rail, Low level w/c, Sink with storage, Bath with integrated Shower, Tiled walls and floor.