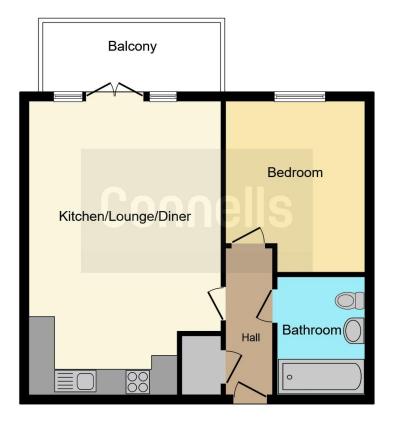

# **Property Description**

Connells are proud to present this one bedroom apartment to the market! This boasts of lift access, allocated parking for one, modern open reception with a fitted kitchen. This property has easy access to the town centre and train station which has direct links into London.

### Lounge/Kitchen

#### 20' 2" x 14' 8" ( 6.15m x 4.47m )

Balcony to the front, Double glazed opening doors. Room for Fridge Freezer. Stainless steel sink, low and high level cupboards, electric hob and oven. Radiator, TV point

#### Bedroom 1

10' 8" x 12' (3.25m x 3.66m) Double glazing to the front, TV point Radiator.

# Bathroom

Heated towel rail, Low level w/c, Sink with storage, Bath with integrated Shower, Tiled walls and floor.