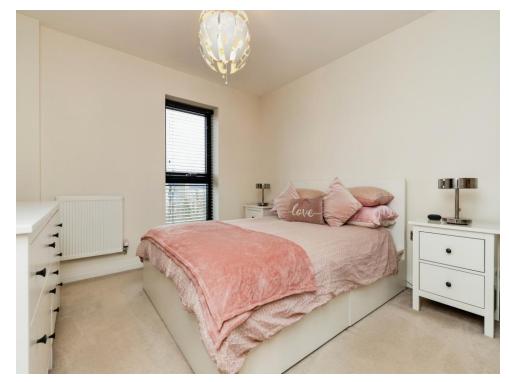

#### Bedroom 1

10' 8" x 12' (3.25m x 3.66m) Double glazing to the front, TV point Radiator.