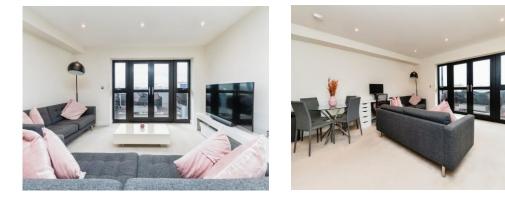

### Lounge/Kitchen

#### 20' 2" x 14' 8" ( 6.15m x 4.47m )

Balcony to the front, Double glazed opening doors. Room for Fridge Freezer. Stainless steel sink, low and high level cupboards, electric hob and oven. Radiator, TV point