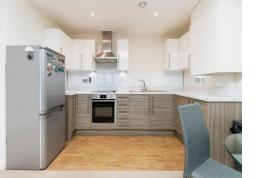

### Lounge/Kitchen

#### 20' 2" x 14' 8" ( 6.15m x 4.47m )

Balcony to the front, Double glazed opening doors. Room for Fridge Freezer. Stainless steel sink, low and high level cupboards, electric hob and oven. Radiator, TV point