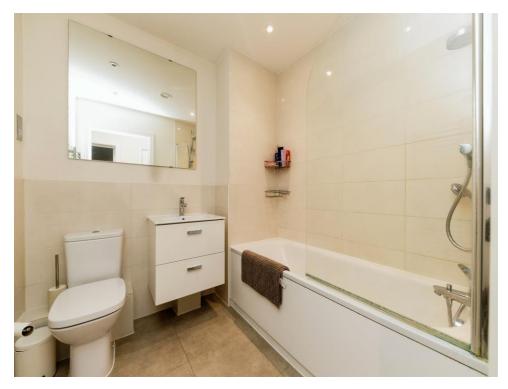

# Bathroom

Heated towel rail, Low level w/c, Sink with storage, Bath with integrated Shower, Tiled walls and floor.