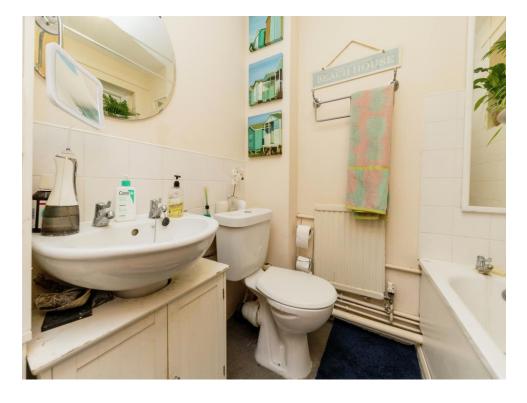

#### **Bathroom**

Double glazed window to the rear. Basin with storage. Low level WC, Radiator. Rainfall and massage shower, bathtub.