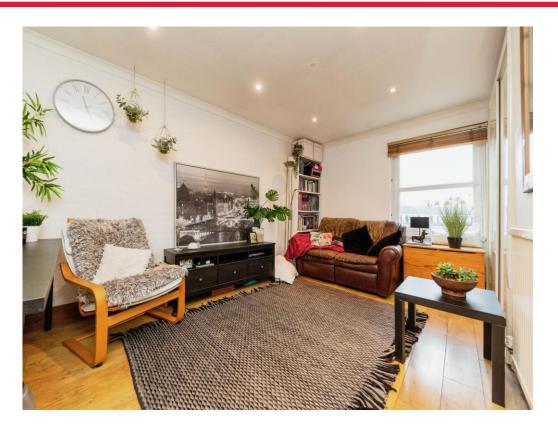

## Lounge

11' x 14' 10" (3.35m x 4.52m)

Double glazed window to the front and to the rear. Radiator, TV point, Telephone point,