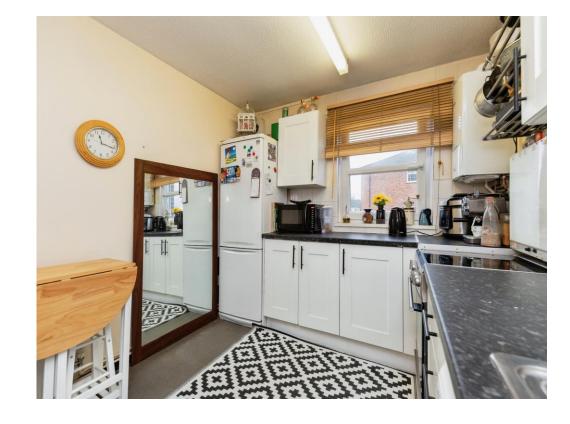

## Kitchen

8' 10" x 9' 9" (2.69m x 2.97m)

Room for fridge freezer, washing machine, electric oven. Combi boiler - 4 years old. Double glazed window to the front. High- and low-level cupboards. Pantry. Radiator. Room for small dining table.