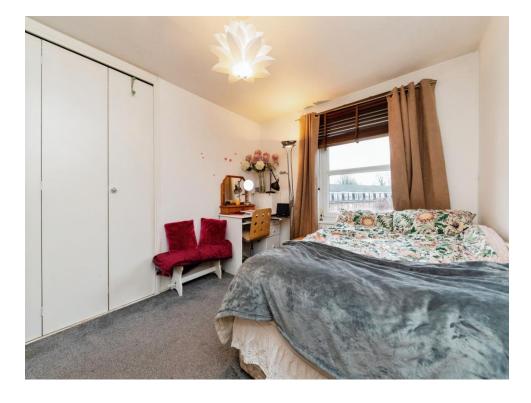

#### Bedroom 1

12' 1" x 9' 9" (3.68m x 2.97m)

Double glazed window to the front. Fitted wardrobes, Radiator.