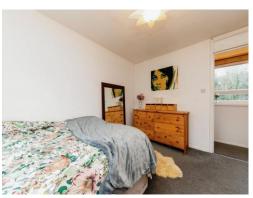

#### Bedroom 1

12' 1" x 9' 9" (3.68m x 2.97m)

Double glazed window to the front. Fitted wardrobes, Radiator.