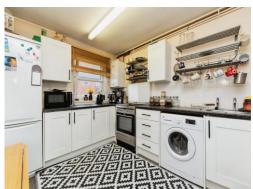

## Kitchen

8' 10" x 9' 9" (2.69m x 2.97m)

Room for fridge freezer, washing machine, electric oven. Combi boiler - 4 years old. Double glazed window to the front. High- and low-level cupboards. Pantry. Radiator. Room for small dining table.