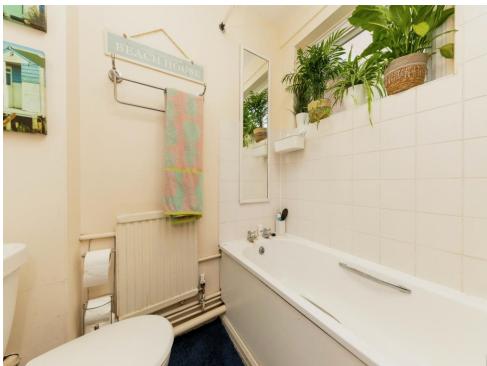

#### **Bathroom**

Double glazed window to the rear. Basin with storage. Low level WC, Radiator. Rainfall and massage shower, bathtub.