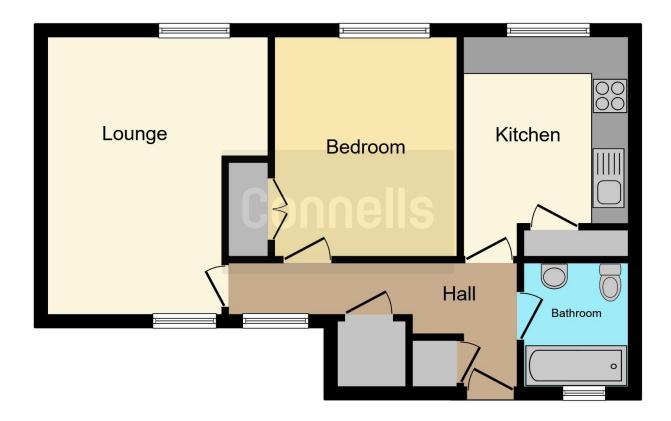

#### **Entrance Hall**

Loft access, large storage area in loft of 20.9" by 30.9". Double glazed door. Radiator. Storage cupboard with shelving, Double glazed window to side.

## Lounge

11' x 14' 10" (3.35m x 4.52m)

Double glazed window to the front and to the rear. Radiator, TV point, Telephone point,

## Kitchen

8' 10" x 9' 9" (2.69m x 2.97m)

Room for fridge freezer, washing machine, electric oven. Combi boiler - 4 years old. Double glazed window to the front. High- and low-level cupboards. Pantry. Radiator. Room for small dining table.

#### Bedroom 1

12' 1" x 9' 9" (3.68m x 2.97m)

Double glazed window to the front. Fitted wardrobes, Radiator.

#### **Bathroom**

Double glazed window to the rear. Basin with storage. Low level WC, Radiator. Rainfall and massage shower, bathtub.

#### **Front Garden**

Shared Balcony, own path too door. Astro turf to front.

# **Parking**

Residents parking

This floor plan is for illustrative purposes only. It is not drawn to scale. Any measurements, floor areas (including any total floor area), openings and orientation are approximate. No details are guaranteed, they cannot be relied upon for any purpose and they do not form part of any agreement. No liability is taken for any error, omission or misstatement. A party must rely upon its own inspection(s). Powered by www.focalagent.com