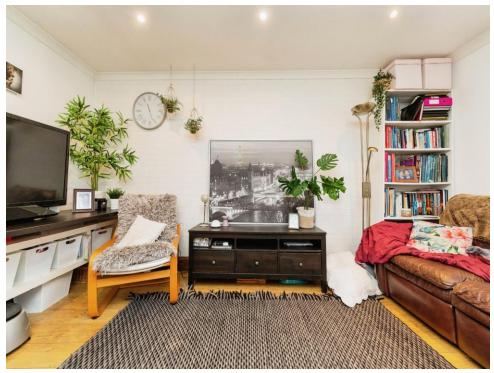

## Lounge

11' x 14' 10" (3.35m x 4.52m)

Double glazed window to the front and to the rear. Radiator, TV point, Telephone point,