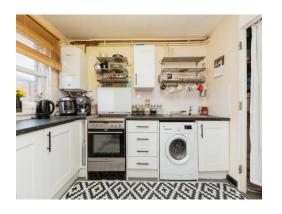

## Kitchen

8' 10" x 9' 9" (2.69m x 2.97m)

Room for fridge freezer, washing machine, electric oven. Combi boiler - 4 years old. Double glazed window to the front. High- and low-level cupboards. Pantry. Radiator. Room for small dining table.