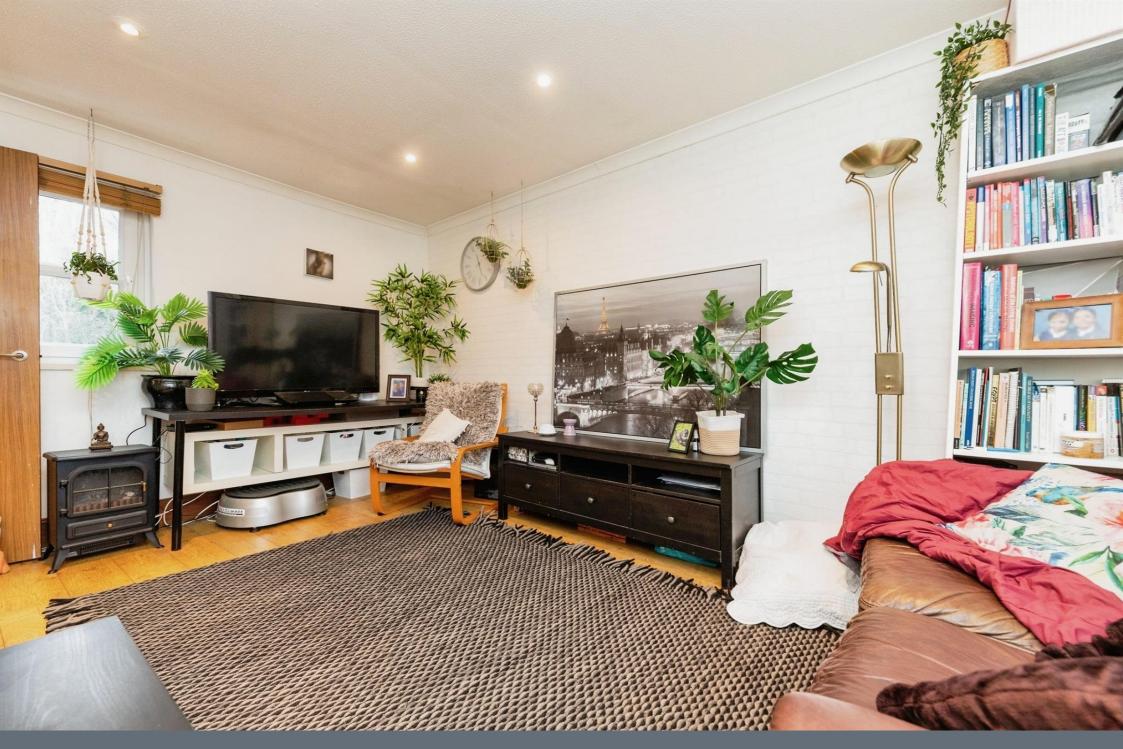

## Lounge

11' x 14' 10" (3.35m x 4.52m)

Double glazed window to the front and to the rear. Radiator, TV point, Telephone point,