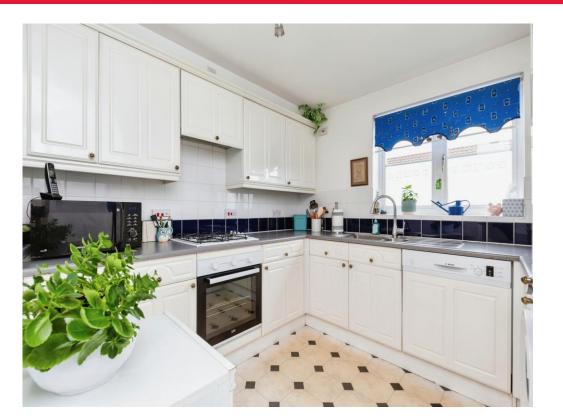

#### **Kitchen**

#### 9' 11" x 8' 11" ( 3.02m x 2.72m )

Gas hob and electric oven. Space for washing machine, fridge freezer & dishwasher, stainless sink and drainer, double glazed window to side, cupboards at wall and base level, worktops and radiator.