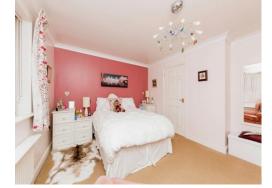

#### Bedroom 1

14' 6" x 12' 4" ( 4.42m x 3.76m ) Radiator, double glazed window to front, TV point and fitted wardrobes