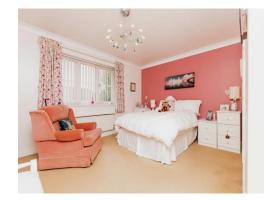

#### Bedroom 1

14' 6" x 12' 4" ( 4.42m x 3.76m ) Radiator, double glazed window to front, TV point and fitted wardrobes