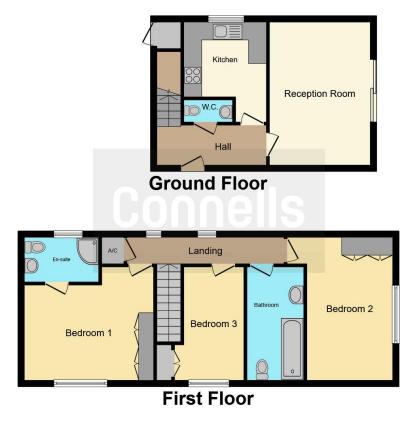

#### **Entrance Hallway**

Double glazed front door, radiator and stairs leading to the first floor.

#### **Kitchen**

#### 9' 11" x 8' 11" ( 3.02m x 2.72m )

Gas hob and electric oven. Space for washing machine, fridge freezer & dishwasher, stainless sink and drainer, double glazed window to side, cupboards at wall and base level, worktops and radiator.

#### Lounge

15' 7" x 11' 4" ( 4.75m x 3.45m )

TV & telephone point. Double glazed sliding patio door to the rear. Radiator.

#### Cloakroom

Low Level WC, Basin with vanity unit.

#### Radiator.

#### First Floor

#### Landing

Split level landing, built in airing cupboard housing combi gas boiler. Access to loft.

#### Bedroom 1

14' 6" x 12' 4" ( 4.42m x 3.76m ) Radiator, double glazed window to front, TV point and fitted wardrobes

#### **En-Suite**

Low Level WC, wash hand basin, walk in shower, frosted double glazed window to side.

#### Bedroom 2

 $15^{\circ}$  7" x 9' 1" ( 4.75m x 2.77m ) Double glazed window to the front, radiator and fitted wardrobe.

#### Bedroom 3

12' x 6' 8" ( 3.66m x 2.03m )

Radiator, fitted wardrobes and double glazed window to rear.

#### Bathroom

Bath with shower attachment, low level WC, Sink unit and radiator.