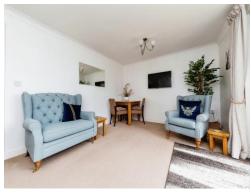

#### Lounge

15' 7" x 11' 4" ( 4.75m x 3.45m )

TV & telephone point. Double glazed sliding patio door to the rear. Radiator.