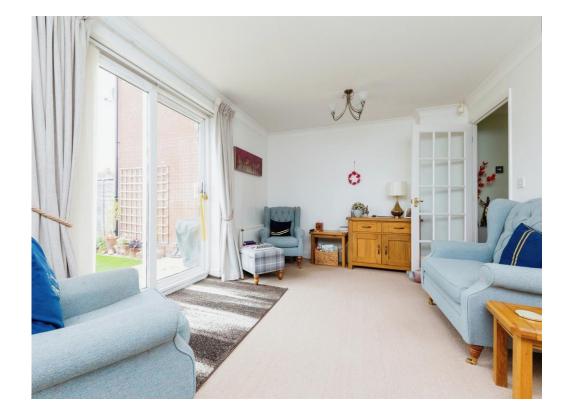

#### Lounge

15' 7" x 11' 4" ( 4.75m x 3.45m )

TV & telephone point. Double glazed sliding patio door to the rear. Radiator.