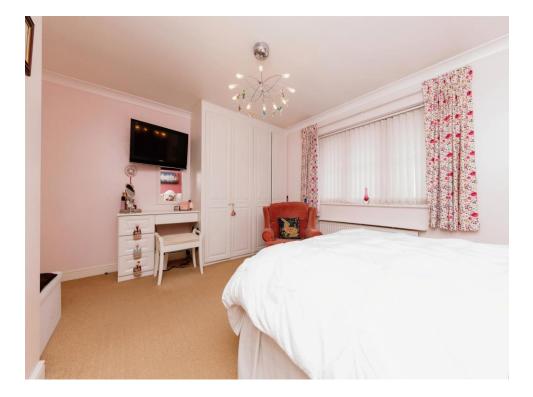

#### Bedroom 2

 $15^{\circ}$  7" x 9' 1" ( 4.75m x 2.77m ) Double glazed window to the front, radiator and fitted wardrobe.