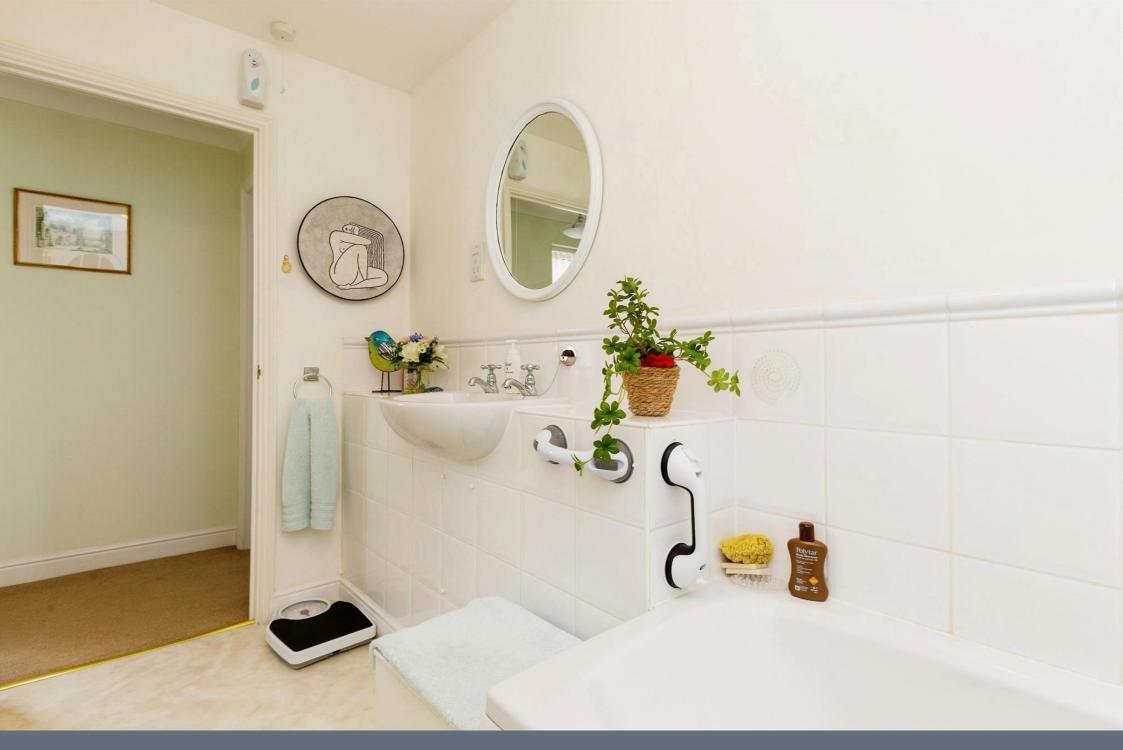

#### Bathroom

Bath with shower attachment, low level WC, Sink unit and radiator.