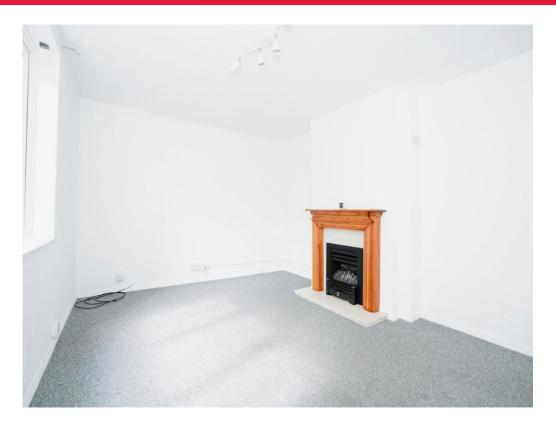

## Lounge

15' 1" x 10' 8" ( 4.60m x 3.25m )

Double glazed window to the front, radiator, coal effect fireplace, telephone and TV point.