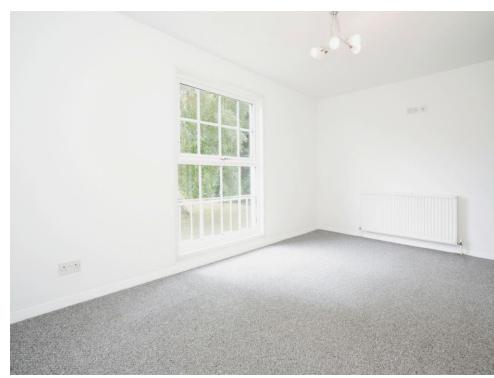

## **Bedroom One**

15' 1" x 9' (4.60m x 2.74m)

Large double glazed window, radiator, built in airing cupboard and built in wardrobe