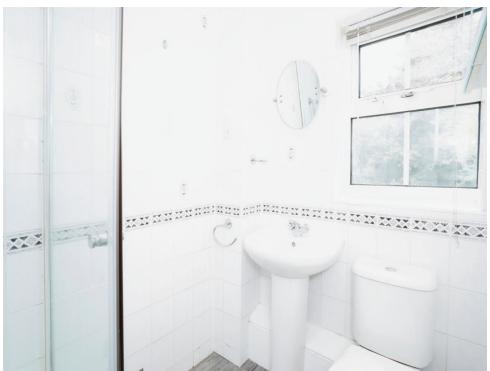

#### **Shower Room**

Shower Cubicle, tiled walls, low level WC, wash hand basin, shaver point and radiator.