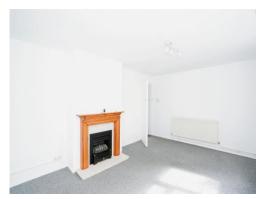

## Lounge

15' 1" x 10' 8" ( 4.60m x 3.25m )

Double glazed window to the front, radiator, coal effect fireplace, telephone and TV point.