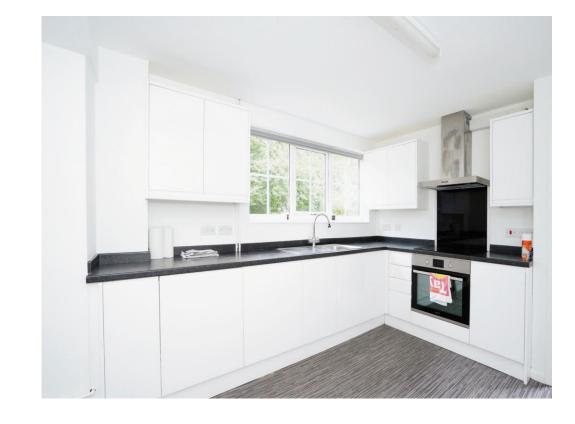

## Kitchen/Diner

17' 8" x 7' 11" (5.38m x 2.41m)

x 2 double glazed windows to the rear, stainless steel sink and drainer. Cupboards wall and base level, electric oven and hob with extractor fan. Built in cupboard housing plumbing for washing machine with work top over and shelving. Built in under stairs storage cupboard with light and power.