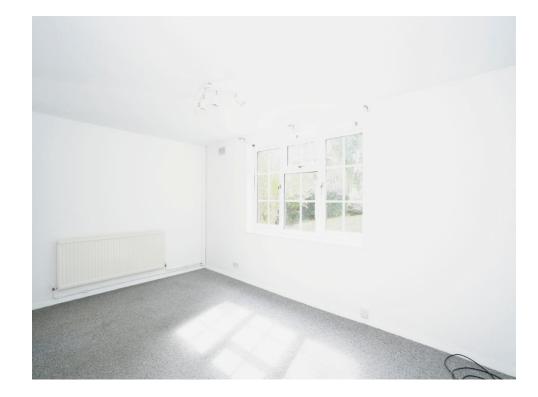

## Lounge

15' 1" x 10' 8" ( 4.60m x 3.25m )

Double glazed window to the front, radiator, coal effect fireplace, telephone and TV point.