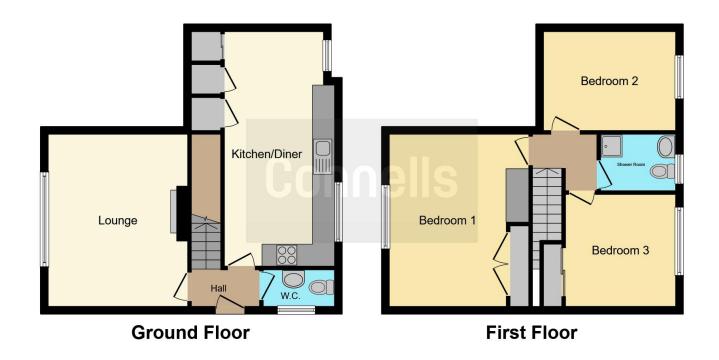

### **Entrance Hall**

Double glazed front door, stairs to 1st floor and radiator.

## Lounge

15' 1" x 10' 8" ( 4.60m x 3.25m )

Double glazed window to the front, radiator, coal effect fireplace, telephone and TV point.

## Kitchen/Diner

17' 8" x 7' 11" (5.38m x 2.41m)

x 2 double glazed windows to the rear, stainless steel sink and drainer. Cupboards wall and base level, electric oven and hob with extractor fan. Built in cupboard housing plumbing for washing machine with work top over and shelving. Built in under stairs storage cupboard with light and power.

## Landing

Loft Access

## **Bedroom One**

15' 1" x 9' (4.60m x 2.74m)

Large double glazed window, radiator, built in airing cupboard and built in wardrobe

#### **Bedroom Two**

9' 11" x 9' 5" ( 3.02m x 2.87m )

Double glazed window, radiator, built in wardrobe, built in over stairs cupboard

#### **Bedroom Three**

9' 6" x 8' 9" ( 2.90m x 2.67m )

Double glazed window, built in wardrobe/cupboards

#### **Shower Room**

Shower Cubicle, tiled walls, low level WC, wash hand basin, shaver point and radiator.