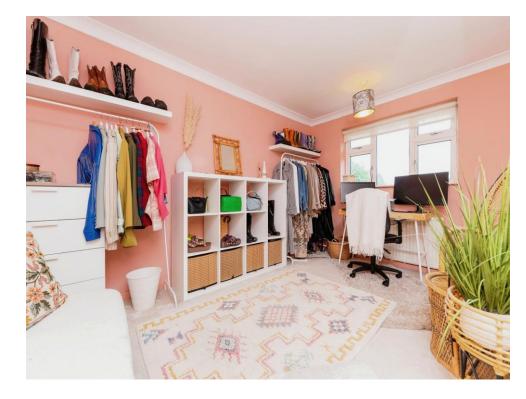

### **Bedroom Two**

12' 10" x 9' ( 3.91m x 2.74m )

Double glazed window to the rear, built in wardrobe and radiator.