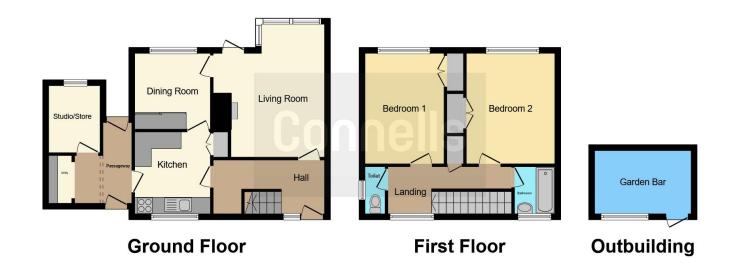

#### **Entrance Hall**

Double glazed door and stairs to the first floor, radiator, understairs space, side lobby, wooden doors to front and rear and door into brick-built storeroom.

## Lounge

15' 1" x 11' 1" ( 4.60m x 3.38m )

Double glazed window to the rear, log burner, TV point and radiator

# **Dining Room**

8' 11" x 8' 11" ( 2.72m x 2.72m )

Double glazed window to the rear

### Kitchen

9' 2" x 8' 1" ( 2.79m x 2.46m )

Double glazed window to the front, cupboards wall and base level, gas hob with extractor fan and electric oven, stainless steel sink and drainer, plumbing for washing machine and dish wash, built in pantry.

## Landing

Loft access, double glazed window to the front.

#### **Bedroom One**

12' 10" x 9' 1" ( 3.91m x 2.77m )

Double glazed window to the rear, built in wardrobe and radiator.

### **Bedroom Two**

12' 10" x 9' ( 3.91m x 2.74m )

Double glazed window to the rear, built in wardrobe and radiator.

## **Bathroom**

Double glazed window to the front, bath with shower attachment and shower unit over, part tiled walls with Separate WC, wash basin and radiator.

## Rear Garden

Laid to lawn and paved patio, outside power point, shed with light and power set up as a bar and entertainment room and additional shed for storage.

Residential Sales & Lettings | Mortgage Services | Conveyancing | Surveyors | Land & New Homes

This floor plan is for illustrative purposes only. It is not drawn to scale. Any measurements, floor areas (including any total floor area), openings and orientation are approximate. No details are guaranteed, they cannot be relied upon for any purpose and they do not form part of any agreement. No liability is taken for any error, omission or misstatement. A party must rely upon its own inspection(s). Powered by www.focalagent.com