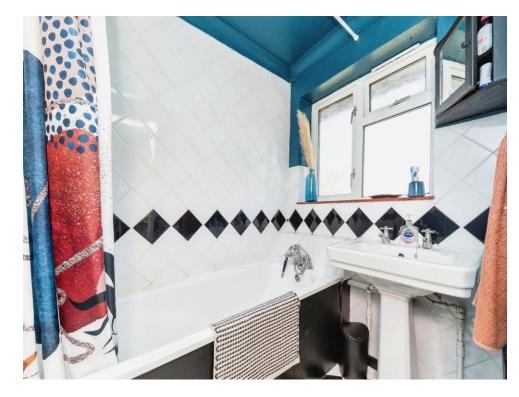

## **Bathroom**

Double glazed window to the front, bath with shower attachment and shower unit over, part tiled walls with Separate WC, wash basin and radiator.