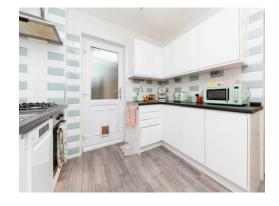

### Kitchen

9' 2" x 8' 1" ( 2.79m x 2.46m )

Double glazed window to the front, cupboards wall and base level, gas hob with extractor fan and electric oven, stainless steel sink and drainer, plumbing for washing machine and dish wash, built in pantry.