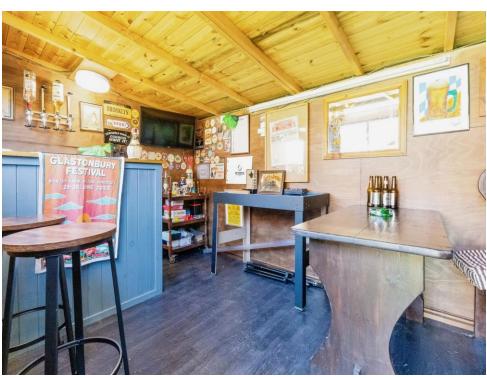

## Rear Garden

Laid to lawn and paved patio, outside power point, shed with light and power set up as a bar and entertainment room and additional shed for storage.

Residential Sales & Lettings | Mortgage Services | Conveyancing | Surveyors | Land & New Homes