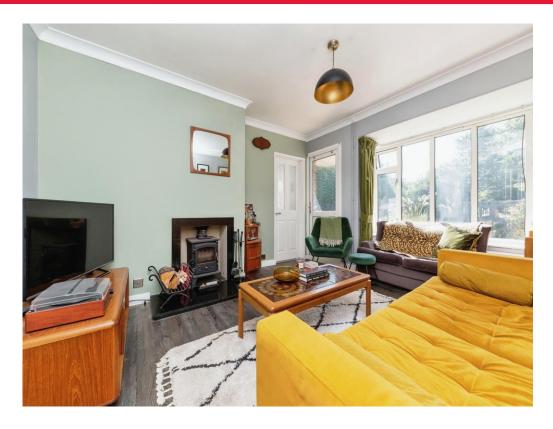

## Lounge

15' 1" x 11' 1" ( 4.60m x 3.38m )

Double glazed window to the rear, log burner, TV point and radiator