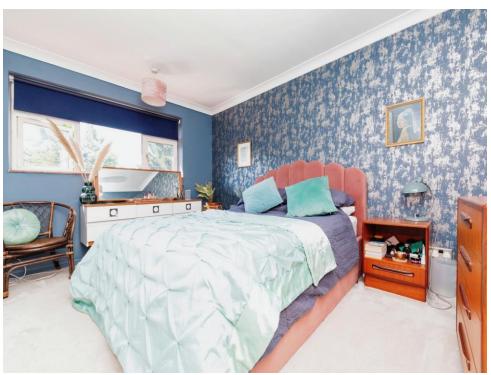

#### **Bedroom One**

12' 10" x 9' 1" ( 3.91m x 2.77m )

Double glazed window to the rear, built in wardrobe and radiator.

### **Bedroom Two**

12' 10" x 9' ( 3.91m x 2.74m )

Double glazed window to the rear, built in wardrobe and radiator.