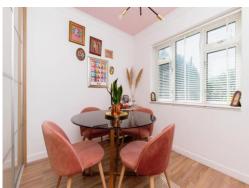

# **Dining Room**

8' 11" x 8' 11" ( 2.72m x 2.72m )

Double glazed window to the rear