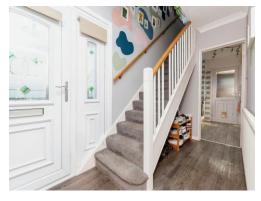

#### **Entrance Hall**

Double glazed door and stairs to the first floor, radiator, understairs space, side lobby, wooden doors to front and rear and door into brick-built storeroom.