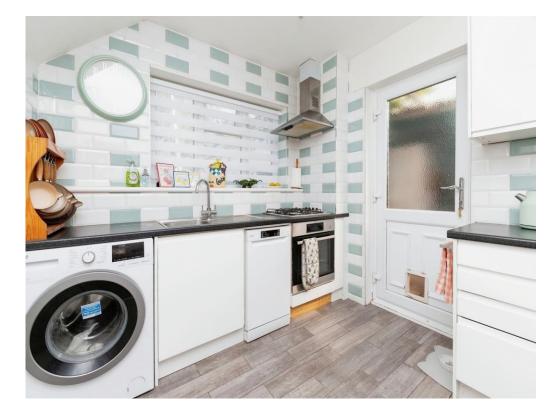

### Kitchen

9' 2" x 8' 1" ( 2.79m x 2.46m )

Double glazed window to the front, cupboards wall and base level, gas hob with extractor fan and electric oven, stainless steel sink and drainer, plumbing for washing machine and dish wash, built in pantry.