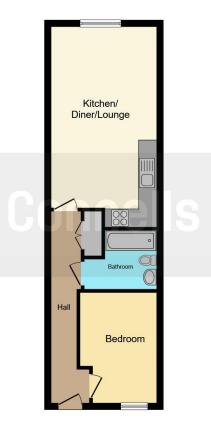

#### **Entrance Hall**

Entrance via wooden door to Hallway - wood effect flooring, radiator, video entry phone, cupboard housing hot water heater, washer and tumble dryer are included.

**Open Plan Lounge/Kitchen** 21' MAX x 11' 5" ( 6.40m MAX x 3.48m ) Kitchen area - Range of wall and base units with work surfaces over, one and a half bowl stainless steel drainer unit, integrated oven with electric hob and overhead extractor, radiator, wood effect flooring, Fridge freezer is included.

Lounge area - Double glazed window, carpeted, radiator, ceiling air vent, inset spotlighting.

#### Bedroom 1

11' 11" excluding recess x 8' ( 3.63m excluding recess x 2.44m )

Double glazed window, radiator, carpeted, ceiling air vents. The wardrobe can be included for a small fee.

#### Bathroom

Three-piece white suite comprising of panel enclosed bath with overhead shower unit and additional handheld shower unit, low level WC, vanity sink unit, heated towel rail, part tiling to the walls, shaving point, inset spotlighting.