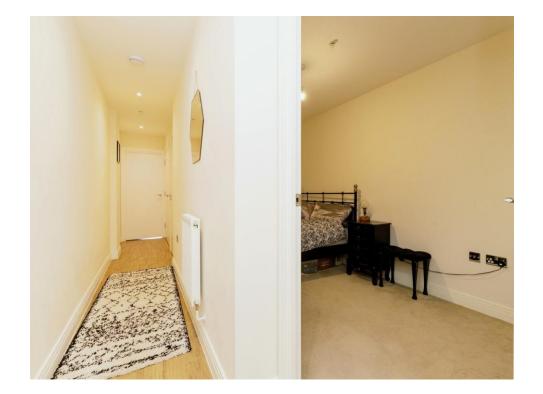

#### **Entrance Hall**

Entrance via wooden door to Hallway - wood effect flooring, radiator, video entry phone, cupboard housing hot water heater, washer and tumble dryer are included.

**Open Plan Lounge/Kitchen** 21' MAX x 11' 5" ( 6.40m MAX x 3.48m ) Kitchen area - Range of wall and base units with work surfaces over, one and a half bowl stainless steel drainer unit, integrated oven with electric hob and overhead extractor, radiator, wood effect flooring, Fridge freezer is included.

#### Bedroom 1

11' 11" excluding recess x 8' ( 3.63m excluding recess x 2.44m )

Double glazed window, radiator, carpeted, ceiling air vents. The wardrobe can be included for a small fee.