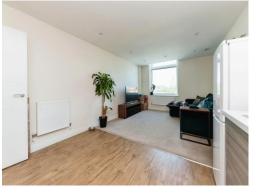

#### **Entrance Hall**

Entrance via wooden door to Hallway - wood effect flooring, radiator, video entry phone, cupboard housing hot water heater, washer and tumble dryer are included.

**Open Plan Lounge/Kitchen** 21' MAX x 11' 5" ( 6.40m MAX x 3.48m ) Kitchen area - Range of wall and base units with work surfaces over, one and a half bowl stainless steel drainer unit, integrated oven with electric hob and overhead extractor, radiator, wood effect flooring, Fridge freezer is included.

Lounge area - Double glazed window, carpeted, radiator, ceiling air vent, inset spotlighting.