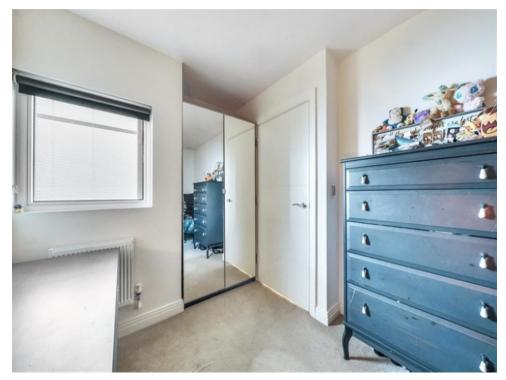

#### Bedroom 1

11' 11" excluding recess x 8' ( 3.63m excluding recess x 2.44m )

Double glazed window, radiator, carpeted, ceiling air vents. The wardrobe can be included for a small fee.