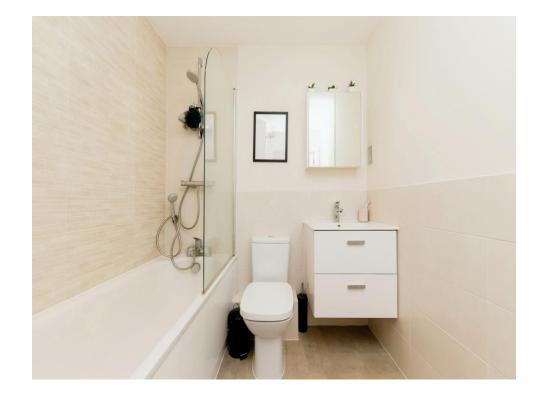

#### Bathroom

Three-piece white suite comprising of panel enclosed bath with overhead shower unit and additional handheld shower unit, low level WC, vanity sink unit, heated towel rail, part tiling to the walls, shaving point, inset spotlighting.