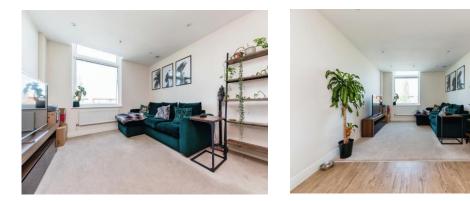

#### **Entrance Hall**

Entrance via wooden door to Hallway - wood effect flooring, radiator, video entry phone, cupboard housing hot water heater, washer and tumble dryer are included.

**Open Plan Lounge/Kitchen** 21' MAX x 11' 5" ( 6.40m MAX x 3.48m ) Kitchen area - Range of wall and base units with work surfaces over, one and a half bowl stainless steel drainer unit, integrated oven with electric hob and overhead extractor, radiator, wood effect flooring, Fridge freezer is included.

Lounge area - Double glazed window, carpeted, radiator, ceiling air vent, inset spotlighting.