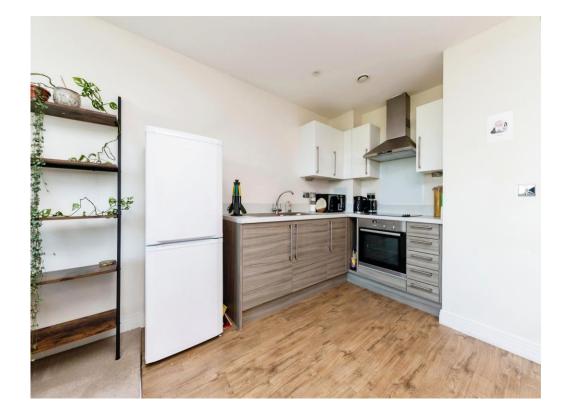

#### **Entrance Hall**

Entrance via wooden door to Hallway - wood effect flooring, radiator, video entry phone, cupboard housing hot water heater, washer and tumble dryer are included.

**Open Plan Lounge/Kitchen** 21' MAX x 11' 5" ( 6.40m MAX x 3.48m ) Kitchen area - Range of wall and base units with work surfaces over, one and a half bowl stainless steel drainer unit, integrated oven with electric hob and overhead extractor, radiator, wood effect flooring, Fridge freezer is included.