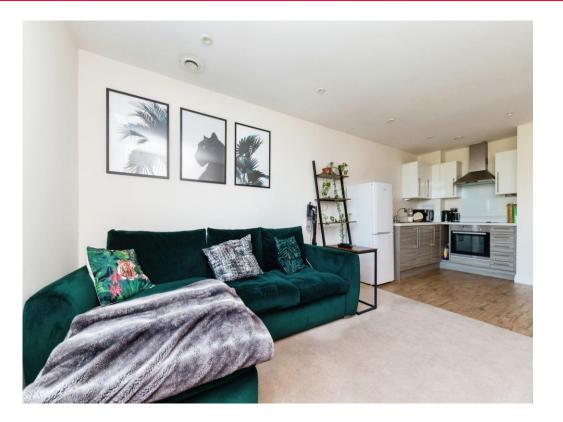

#### **Entrance Hall**

Entrance via wooden door to Hallway - wood effect flooring, radiator, video entry phone, cupboard housing hot water heater, washer and tumble dryer are included.

**Open Plan Lounge/Kitchen** 21' MAX x 11' 5" ( 6.40m MAX x 3.48m ) Kitchen area - Range of wall and base units with work surfaces over, one and a half bowl stainless steel drainer unit, integrated oven with electric hob and overhead extractor, radiator, wood effect flooring, Fridge freezer is included.

Lounge area - Double glazed window, carpeted, radiator, ceiling air vent, inset spotlighting.