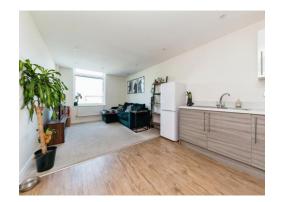

#### **Entrance Hall**

Entrance via wooden door to Hallway - wood effect flooring, radiator, video entry phone, cupboard housing hot water heater, washer and tumble dryer are included.

**Open Plan Lounge/Kitchen** 21' MAX x 11' 5" ( 6.40m MAX x 3.48m ) Kitchen area - Range of wall and base units with work surfaces over, one and a half bowl stainless steel drainer unit, integrated oven with electric hob and overhead extractor, radiator, wood effect flooring, Fridge freezer is included.

Lounge area - Double glazed window, carpeted, radiator, ceiling air vent, inset spotlighting.