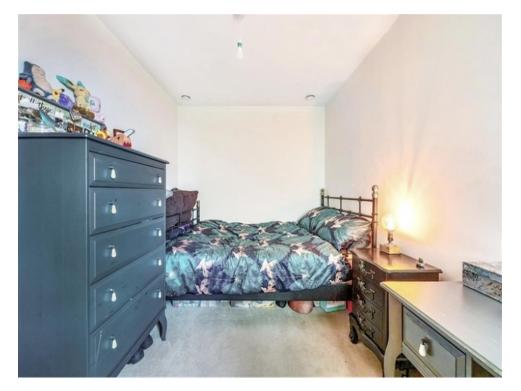

#### Bedroom 1

11' 11" excluding recess x 8' ( 3.63m excluding recess x 2.44m )

Double glazed window, radiator, carpeted, ceiling air vents. The wardrobe can be included for a small fee.