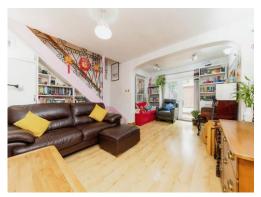

## Lounge

19' 11" x 18' 11" ( 6.07m x 5.77m )

Laminate flooring, double glazing, radiator and double doors leading to the rear garden