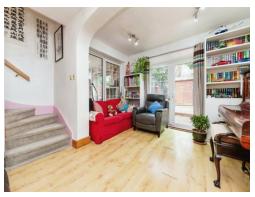

## Lounge

19' 11" x 18' 11" ( 6.07m x 5.77m )

Laminate flooring, double glazing, radiator and double doors leading to the rear garden