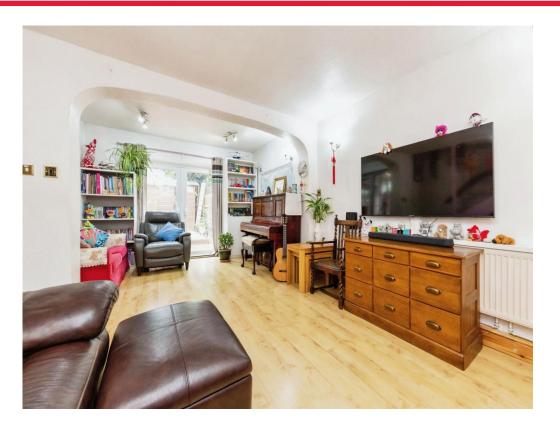

## Lounge

19' 11" x 18' 11" ( 6.07m x 5.77m )

Laminate flooring, double glazing, radiator and double doors leading to the rear garden