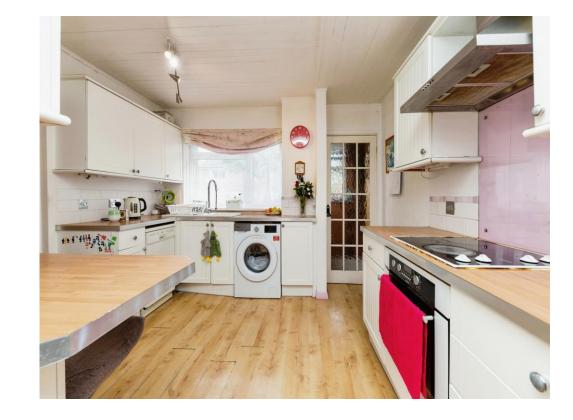

## Kitchen

11' 1" x 20' 5" ( 3.38m x 6.22m )

Laminate flooring, fitted kitchen, Double glazing, cooker hood and built in hob.