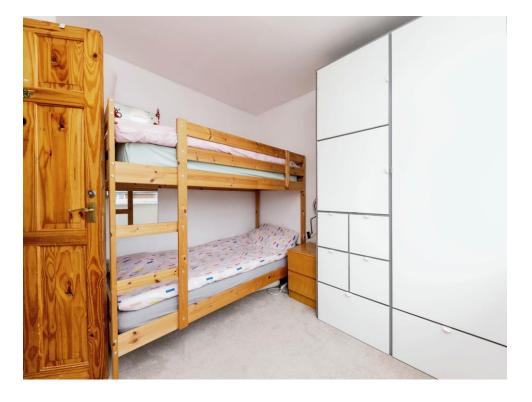

#### **Bedroom Three**

12' 3" x 6' 1" ( 3.73m x 1.85m )
Carpted and double glazing

#### **Bedroom Four**

Carpted and double glazing