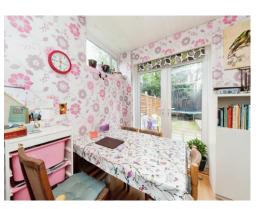

# **Dining Room**

8' 10" x 7' 1" ( 2.69m x 2.16m )

laminate Flooring and double doors leading to the rear garden