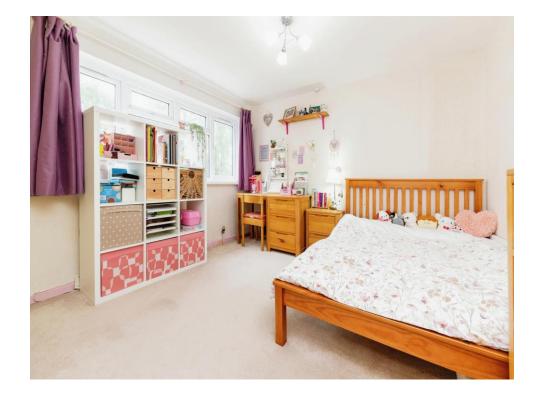

## **Bedroom One**

11' 10" x 11' (  $3.61m\ x\ 3.35m$  )

Carpeted and double glazing

### **Bedroom Two**

10'  $\times$  9' 3" ( 3.05m  $\times$  2.82m ) Carpeted and double glazing

#### **Bedroom Three**

12' 3" x 6' 1" ( 3.73m x 1.85m )
Carpted and double glazing

#### **Bedroom Four**

Carpted and double glazing