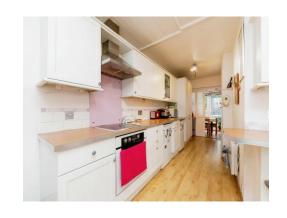

## Kitchen

11' 1" x 20' 5" ( 3.38m x 6.22m )

Laminate flooring, fitted kitchen, Double glazing, cooker hood and built in hob.