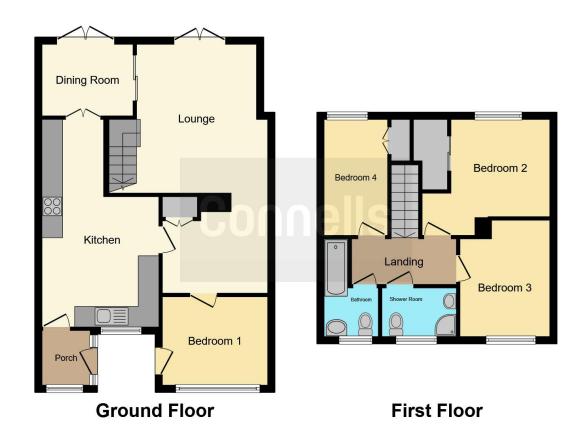

# **Property Description**

A wonderful four-bedroom terraced family home, located in a quiet cul-de-sac within walking distance of the college campus. This property comprises of a fitted kitchen and separate dining room with a good-sized living room. Upstairs offers three bedrooms with a bathroom and shower room, with a bedroom downstair. Externally the garden has a rear garden with decking and a shed for storage.

## Lounge

19' 11" x 18' 11" ( 6.07m x 5.77m )

Laminate flooring, double glazing, radiator and double doors leading to the rear garden

## Kitchen

11' 1" x 20' 5" ( 3.38m x 6.22m )

Laminate flooring, fitted kitchen, Double glazing, cooker hood and built in hob.

# **Dining Room**

8' 10" x 7' 1" ( 2.69m x 2.16m )

laminate Flooring and double doors leading to the rear garden

## **Bedroom One**

11' 10" x 11' (  $3.61m\ x\ 3.35m$  )

Carpeted and double glazing

### **Bedroom Two**

10'  $\times$  9' 3" ( 3.05m  $\times$  2.82m ) Carpeted and double glazing

#### **Bedroom Three**

12' 3" x 6' 1" ( 3.73m x 1.85m )
Carpted and double glazing

#### **Bedroom Four**

Carpted and double glazing