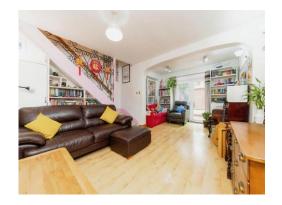

#### Lounge

19' 11" x 18' 11" ( $6.07m\ x\ 5.77m$ ) Laminate flooring, double glazing, radiator and double doors leading to the rear garden