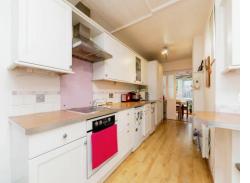

#### Kitchen

11' 1" x 20' 5" ( 3.38m x 6.22m ) Laminate flooring, fitted kitchen, Double glazing, cooker hood and built in hob.