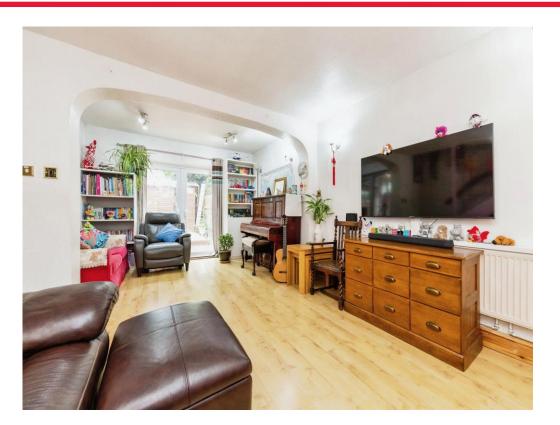

#### Lounge

19' 11" x 18' 11" ( $6.07m\ x\ 5.77m$ ) Laminate flooring, double glazing, radiator and double doors leading to the rear garden