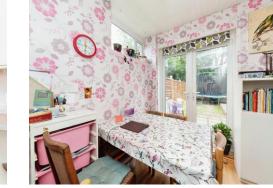

#### **Dining Room**

8' 10" x 7' 1" ( 2.69m x 2.16m ) laminate Flooring and double doors leading to the rear garden

Bedroom One 11' 10" x 11' (3.61m x 3.35m) Carpeted and double glazing