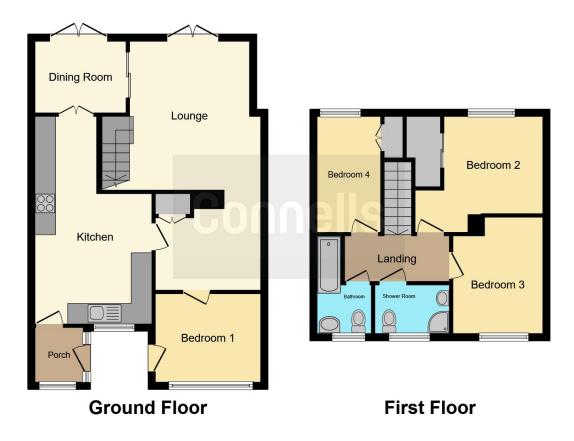

# **Property Description**

A wonderful four-bedroom terraced family home, located in a quiet cul-de-sac within walking distance of the college campus. This property comprises of a fitted kitchen and separate dining room with a good-sized living room. Upstairs offers three bedrooms with a bathroom and shower room, with a bedroom downstair. Externally the garden has a rear garden with decking and a shed for storage.

#### Lounge

19' 11" x 18' 11" ( $6.07m\ x\ 5.77m$ ) Laminate flooring, double glazing, radiator and double doors leading to the rear garden

#### Kitchen

11' 1" x 20' 5" ( 3.38m x 6.22m ) Laminate flooring, fitted kitchen, Double glazing, cooker hood and built in hob.

#### **Dining Room**

8' 10" x 7' 1" ( 2.69m x 2.16m ) laminate Flooring and double doors leading to the rear garden

Bedroom One 11' 10" x 11' (3.61m x 3.35m) Carpeted and double glazing

#### **Bedroom Two**

10' x 9' 3" ( 3.05m x 2.82m ) Carpeted and double glazing

### **Bedroom Three**

12' 3" x 6' 1" ( 3.73m x 1.85m ) Carpted and double glazing

## **Bedroom Four**

Carpted and double glazing

**Rear Garden** 

Decking and shed

Residential Sales & Lettings | Mortgage Services | Conveyancing | Surveyors | Land & New Homes

This floor plan is for illustrative purposes only. It is not drawn to scale. Any measurements, floor areas (including any total floor area), openings and orientation are approximate. No details are guaranteed, they cannot be relied upon for any purpose and they do not form part of any agreement. No liability is taken for any error, omission or misstatement. A party must rely upon its own inspection(s). Powered by www.focalagent.com