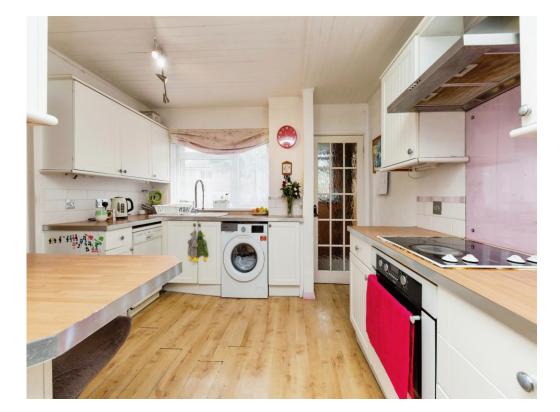

#### Kitchen

11' 1" x 20' 5" ( 3.38m x 6.22m ) Laminate flooring, fitted kitchen, Double glazing, cooker hood and built in hob.