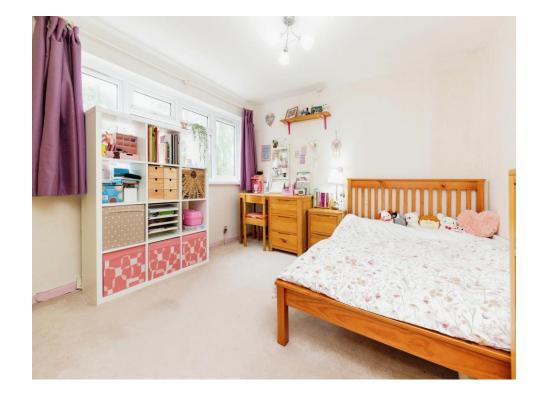

#### **Bedroom Two**

10' x 9' 3" ( 3.05m x 2.82m ) Carpeted and double glazing

### **Bedroom Three**

12' 3" x 6' 1" ( 3.73m x 1.85m ) Carpted and double glazing