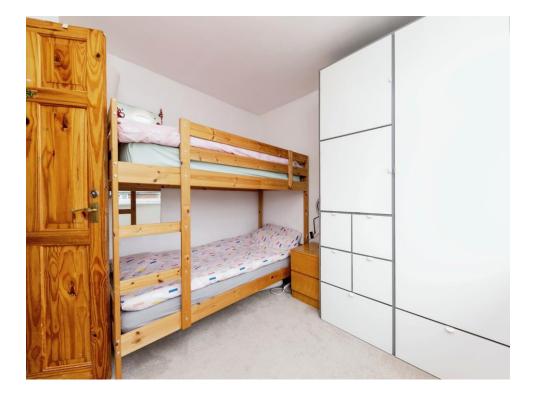

#### **Bedroom Two**

10' x 9' 3" ( 3.05m x 2.82m ) Carpeted and double glazing

### **Bedroom Three**

12' 3" x 6' 1" ( 3.73m x 1.85m ) Carpted and double glazing