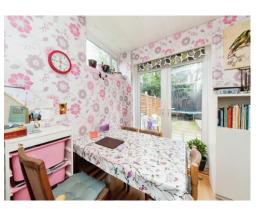

## **Dining Room**

8' 10" x 7' 1" ( 2.69m x 2.16m )

laminate Flooring and double doors leading to the rear garden.