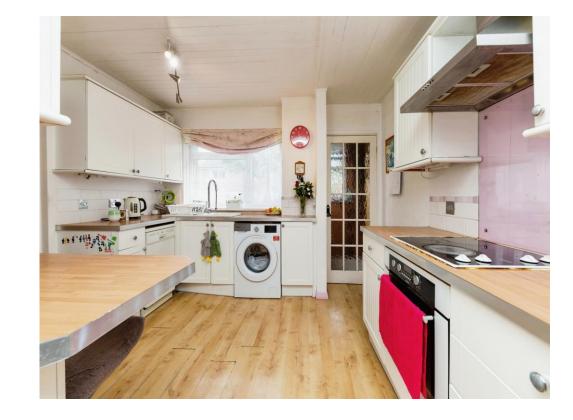

### Kitchen

11' 1" x 20' 5" ( 3.38m x 6.22m )

Laminate flooring, fitted kitchen, double glazing, cooker hood and built in hob.