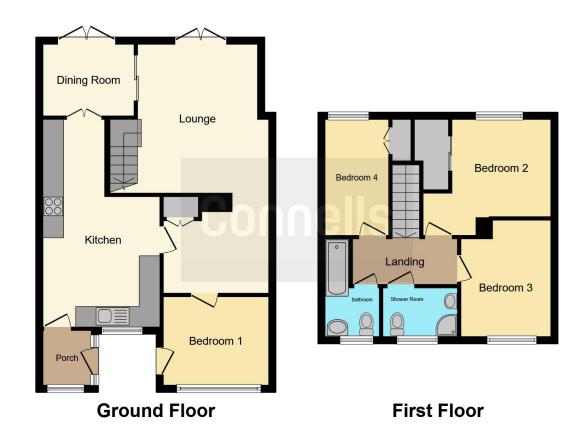

## Lounge

19' 11" x 18' 11" ( 6.07m x 5.77m )

Laminate flooring, double glazing, radiator and double doors leading to the rear garden

### Kitchen

11' 1" x 20' 5" ( 3.38m x 6.22m )

Laminate flooring, fitted kitchen, double glazing, cooker hood and built in hob.

## **Dining Room**

8' 10" x 7' 1" ( 2.69m x 2.16m )

laminate Flooring and double doors leading to the rear garden.

#### **Bedroom One**

11' 10" x 11' (  $3.61m \times 3.35m$  ) Carpeted and double glazing

#### **Bedroom Two**

 $10' \times 9' \ 3" \ (3.05m \times 2.82m)$  Carpeted and double glazing

#### **Bedroom Three**

12' 3" x 6' 1" ( 3.73m x 1.85m ) Carpeted and double glazing

#### **Bedroom Four**

Carpeted and double glazing

#### Rear Garden

Decking and shed

Residential Sales & Lettings | Mortgage Services | Conveyancing | Surveyors | Land & New Homes

This floor plan is for illustrative purposes only. It is not drawn to scale. Any measurements, floor areas (including any total floor area), openings and orientation are approximate. No details are guaranteed, they cannot be relied upon for any purpose and they do not form part of any agreement. No liability is taken for any error, omission or misstatement. A party must rely upon its own inspection(s). Powered by www.focalagent.com