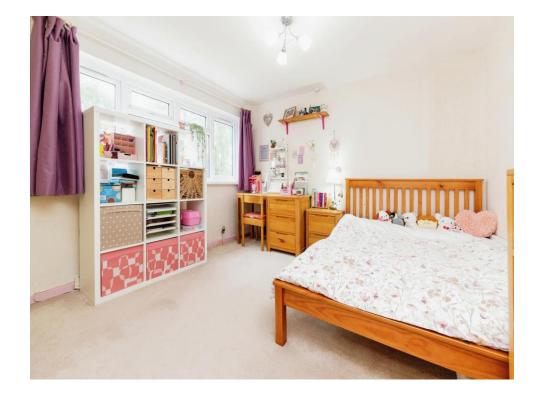

#### **Bedroom One**

11' 10" x 11' (  $3.61m \times 3.35m$  ) Carpeted and double glazing

#### **Bedroom Two**

 $10' \times 9' \ 3" \ (3.05m \times 2.82m)$  Carpeted and double glazing

#### **Bedroom Three**

12' 3" x 6' 1" ( 3.73m x 1.85m ) Carpeted and double glazing