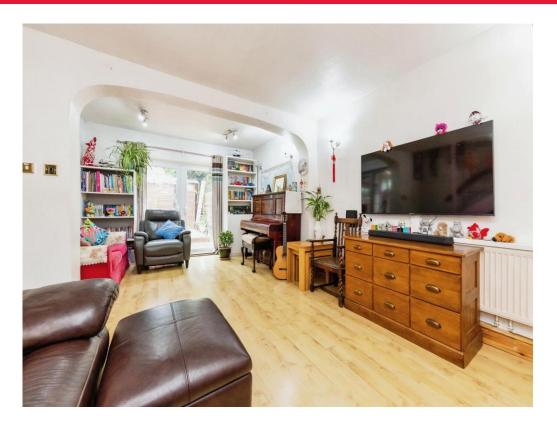

## Lounge

19' 11" x 18' 11" ( 6.07m x 5.77m )

Laminate flooring, double glazing, radiator and double doors leading to the rear garden