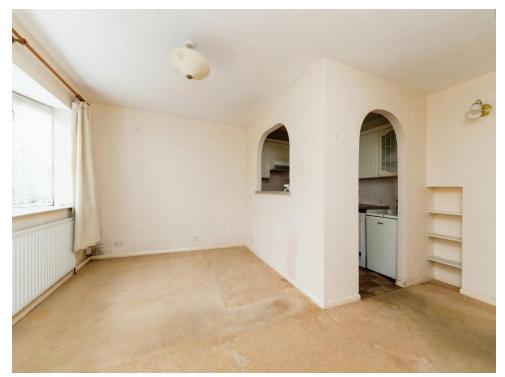

## Lounge

15' 4" Max x 14' 11" Max ( 4.67m Max x 4.55m Max )

Double glazed bay window to rear aspect, radiator, carpeted, door to inner hallway, archway to Kitchen

#### Kitchen

7' 9" Max x 6' 7" Max ( 2.36m Max x 2.01m Max )

Range of wall and base mounted units with rolled edge work surfaces over, space for cooker with overhead extractor fan, space for washing machine and fridge. Open archway/serving hatch to Lounge.