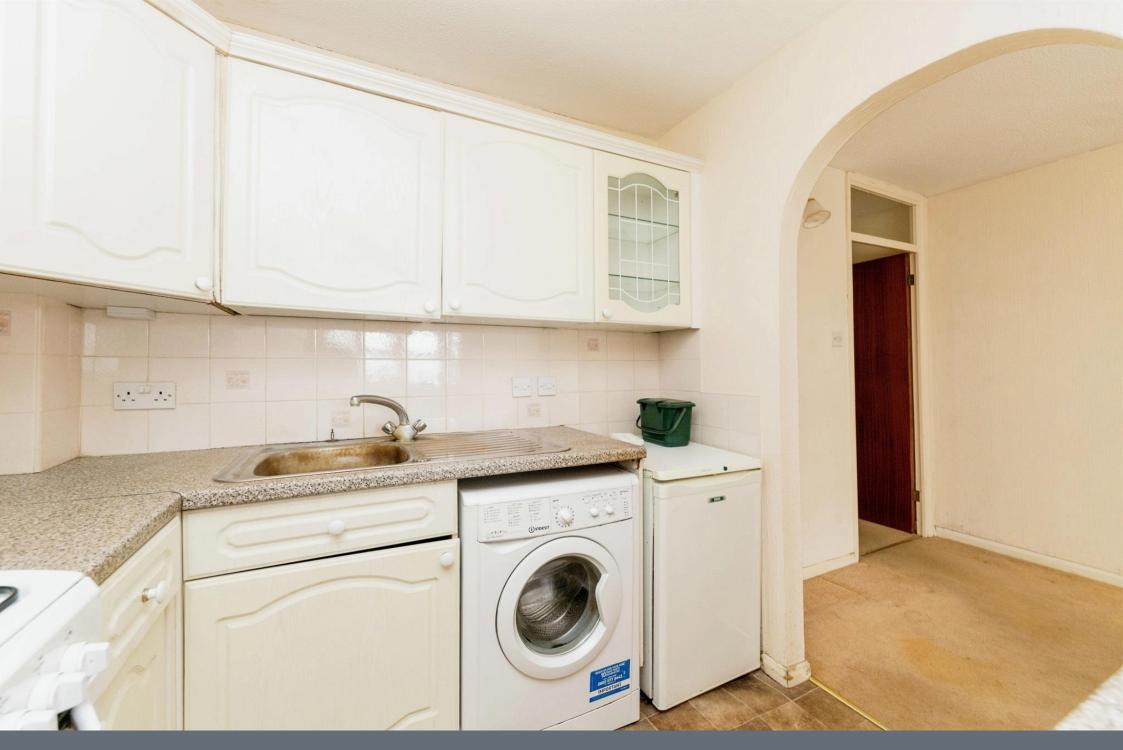

#### Kitchen

7' 9" Max x 6' 7" Max ( 2.36m Max x 2.01m Max )

Range of wall and base mounted units with rolled edge work surfaces over, space for cooker with overhead extractor fan, space for washing machine and fridge. Open archway/serving hatch to Lounge.