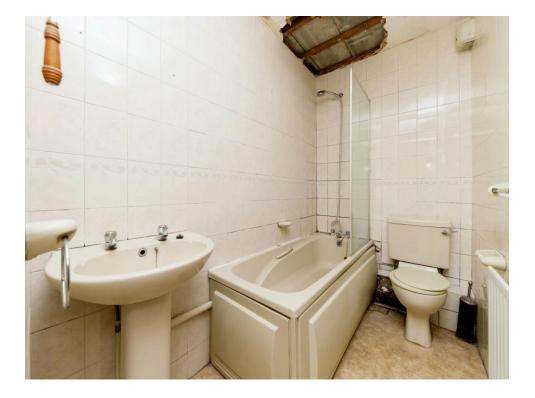

#### Bathroom

Three-piece suite comprising of panel enclosed bath with overhead shower attachment, low level WC, pedestal wash hand basin, radiator, fully tiled walls.