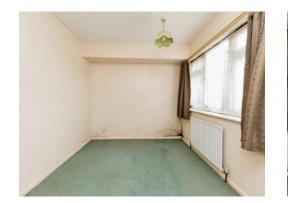

### Bedroom

11' x 9' 3" Max ( 3.35m x 2.82m Max )

Double glazed window to front aspect, radiator, carpeted.