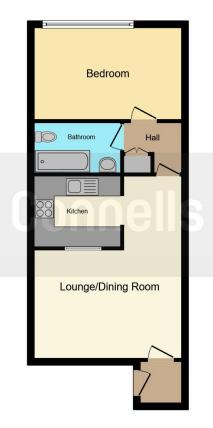

# Entrance Hall

Entrance via double glazed door to Hallway - radiator, carpeted, multi pane wooden door leading to Lounge.

## Lounge

15' 4" Max x 14' 11" Max ( 4.67m Max x 4.55m Max )

Double glazed bay window to rear aspect, radiator, carpeted, door to inner hallway, archway to Kitchen

#### Kitchen

7' 9" Max x 6' 7" Max ( 2.36m Max x 2.01m Max )

Range of wall and base mounted units with rolled edge work surfaces over, space for cooker with overhead extractor fan, space for washing machine and fridge. Open archway/serving hatch to Lounge.

### **Inner Hallway**

Storage cupboard with radiator, carpeted, further radiator

### Bedroom

11' x 9' 3" Max ( 3.35m x 2.82m Max )

Double glazed window to front aspect, radiator, carpeted.

#### Bathroom

Three-piece suite comprising of panel enclosed bath with overhead shower attachment, low level WC, pedestal wash hand basin, radiator, fully tiled walls.