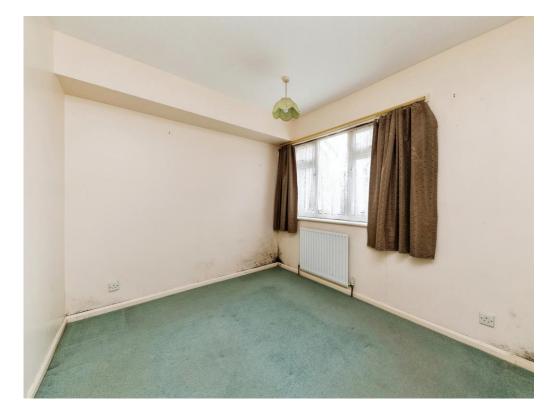

### Bedroom

11' x 9' 3" Max ( 3.35m x 2.82m Max )

Double glazed window to front aspect, radiator, carpeted.