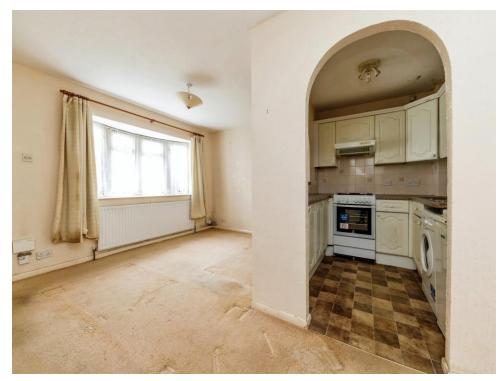

## Lounge

15' 4" Max x 14' 11" Max ( 4.67m Max x 4.55m Max )

Double glazed bay window to rear aspect, radiator, carpeted, door to inner hallway, archway to Kitchen

#### Kitchen

7' 9" Max x 6' 7" Max ( 2.36m Max x 2.01m Max )

Range of wall and base mounted units with rolled edge work surfaces over, space for cooker with overhead extractor fan, space for washing machine and fridge. Open archway/serving hatch to Lounge.