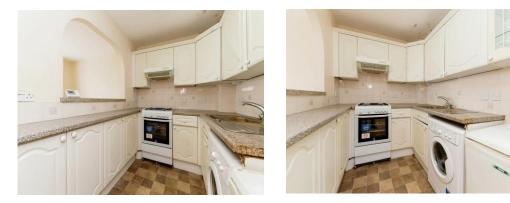

#### Kitchen

7' 9" Max x 6' 7" Max ( 2.36m Max x 2.01m Max )

Range of wall and base mounted units with rolled edge work surfaces over, space for cooker with overhead extractor fan, space for washing machine and fridge. Open archway/serving hatch to Lounge.