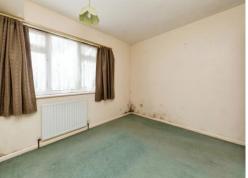

### Bedroom

11' x 9' 3" Max ( 3.35m x 2.82m Max )

Double glazed window to front aspect, radiator, carpeted.