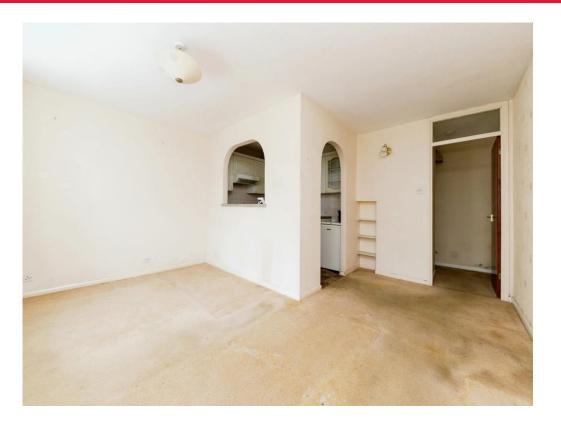

## Lounge

15' 4" Max x 14' 11" Max ( 4.67m Max x 4.55m Max )

Double glazed bay window to rear aspect, radiator, carpeted, door to inner hallway, archway to Kitchen

#### Kitchen

7' 9" Max x 6' 7" Max ( 2.36m Max x 2.01m Max )

Range of wall and base mounted units with rolled edge work surfaces over, space for cooker with overhead extractor fan, space for washing machine and fridge. Open archway/serving hatch to Lounge.