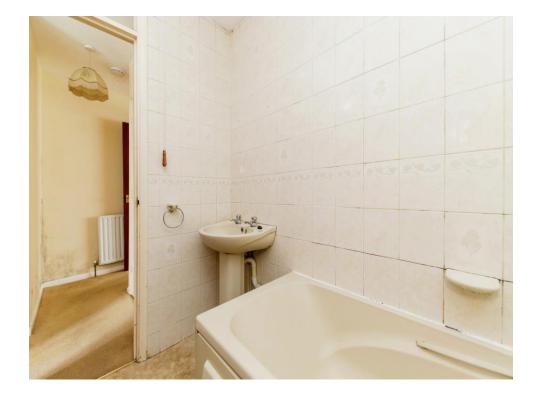

#### Bathroom

Three-piece suite comprising of panel enclosed bath with overhead shower attachment, low level WC, pedestal wash hand basin, radiator, fully tiled walls.