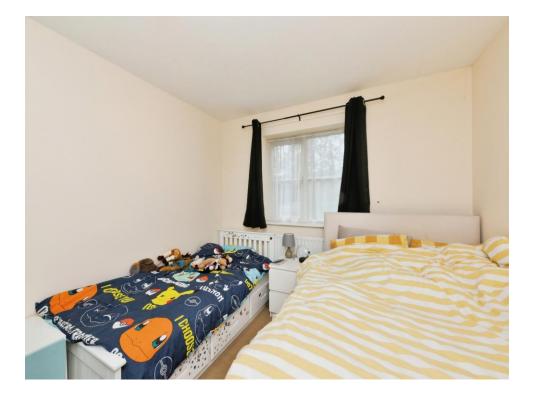

#### **Bedroom**

11' 10" x 10' 1" ( 3.61m x 3.07m )

Double glazed window to front aspect, carpeted, radiator.

This floor plan is for illustrative purposes only. It is not drawn to scale. Any measurements, floor areas (including any total floor area), openings and orientation are approximate. No details are guaranteed, they cannot be relied upon for any purpose and they do not form part of any agreement. No liability is taken for any error, omission or misstatement. A party must rely upon its own inspection(s). Powered by www.focalagent.com