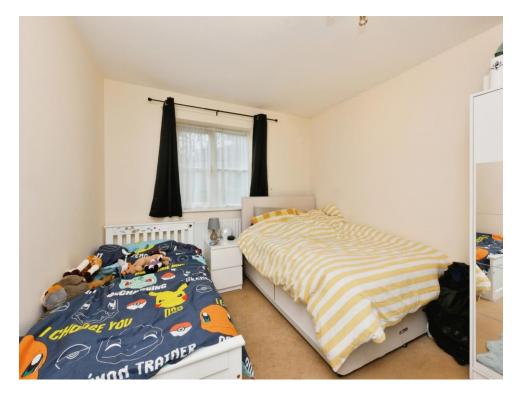

#### **Bedroom**

11' 10" x 10' 1" ( 3.61m x 3.07m )

Double glazed window to front aspect, carpeted, radiator.

This floor plan is for illustrative purposes only. It is not drawn to scale. Any measurements, floor areas (including any total floor area), openings and orientation are approximate. No details are guaranteed, they cannot be relied upon for any purpose and they do not form part of any agreement. No liability is taken for any error, omission or misstatement. A party must rely upon its own inspection(s). Powered by www.focalagent.com