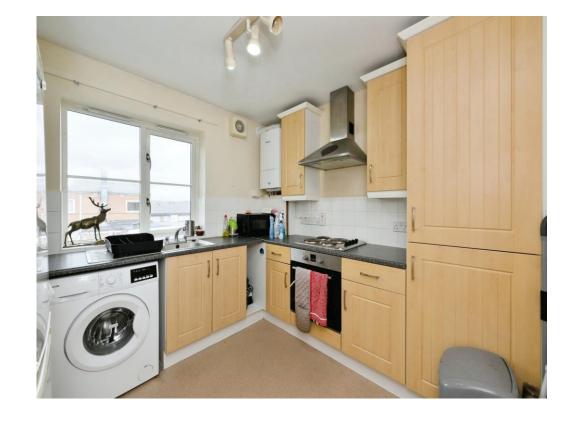

#### Kitchen

9' 5" x 9' 4" ( 2.87m x 2.84m )

Double glazed window to rear aspect, lino flooring, electric oven and hob, extractor hood, range of wall and base level units, sink with drainer, space for washing machine & Fridge freezer.