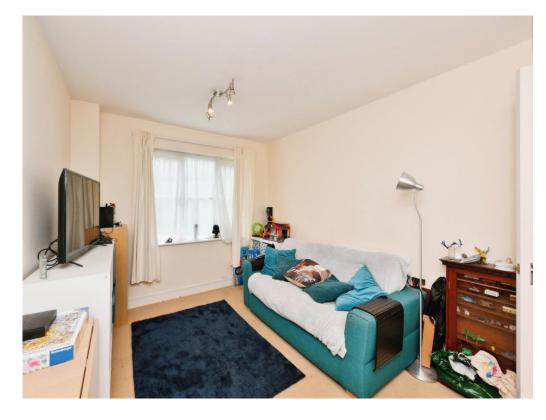

## Lounge

15' 4" x 9' 9" ( 4.67m x 2.97m )

Double glazed window to front aspect, carpeted, radiator.