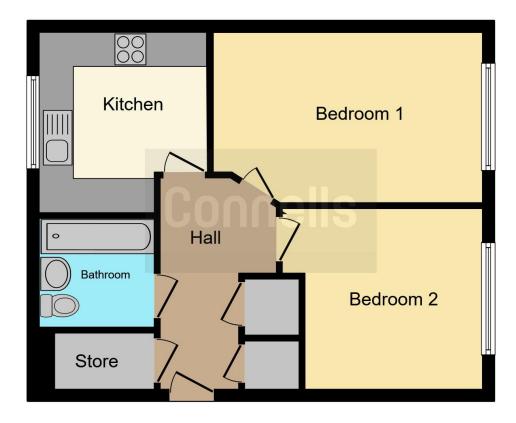

Located on the first floor, Accommodation comprises lounge, kitchen, spacious bedroom and bathroom.

Welwyn Garden City is in Hertfordshire and was the second Garden City in England. The town offers a wide range of amenities and shops including John Lewis Department store, The Howard shopping centre and Waitrose. The Mainline Rail Station has direct routes to London Kings Cross (In less than 30 minutes) and the Town also has great access to the A1(M).

## Lounge

15' 4" x 9' 9" ( 4.67m x 2.97m )

Double glazed window to front aspect, carpeted, radiator.

#### Kitchen

9' 5" x 9' 4" ( 2.87m x 2.84m )

Double glazed window to rear aspect, lino flooring, electric oven and hob, extractor hood, range of wall and base level units, sink with drainer, space for washing machine & Fridge freezer.

#### **Bedroom**

11' 10" x 10' 1" ( 3.61m x 3.07m )

Double glazed window to front aspect, carpeted, radiator.

This floor plan is for illustrative purposes only. It is not drawn to scale. Any measurements, floor areas (including any total floor area), openings and orientation are approximate. No details are guaranteed, they cannot be relied upon for any purpose and they do not form part of any agreement. No liability is taken for any error, omission or misstatement. A party must rely upon its own inspection(s). Powered by www.focalagent.com