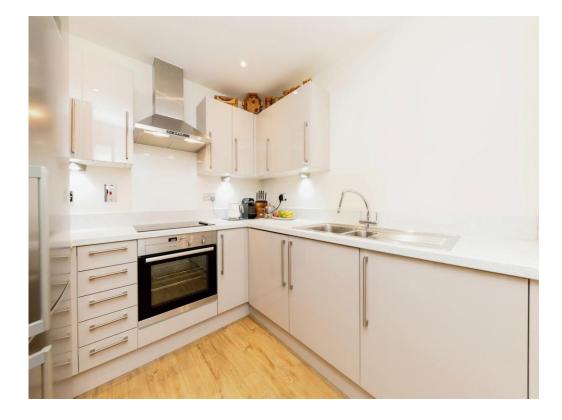

#### Kitchen

8' 3" x 9' 2" ( 2.51m x 2.79m )

Range of wall and base units, worktops, integrated appliances including dishwasher, washing machine, electric oven and induction hob with extractor hood over.