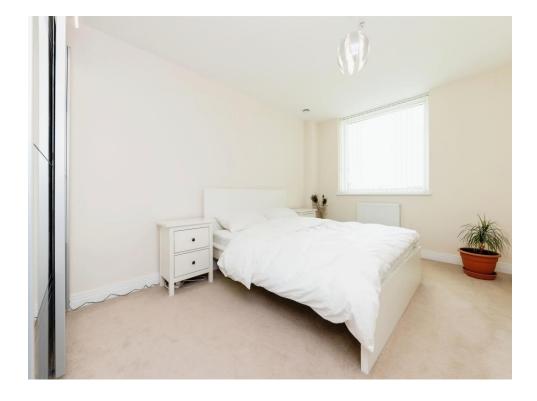

#### **Bedroom One**

20' 3" x 11' 2" ( 6.17m x 3.40m )

Double glazed window to side aspect, dressing area, carpeted, radiator.

## **Bedroom Two**

13' 7" x 9' 9" ( 4.14m x 2.97m )

Double glazed window to front aspect, carpeted and radiator.