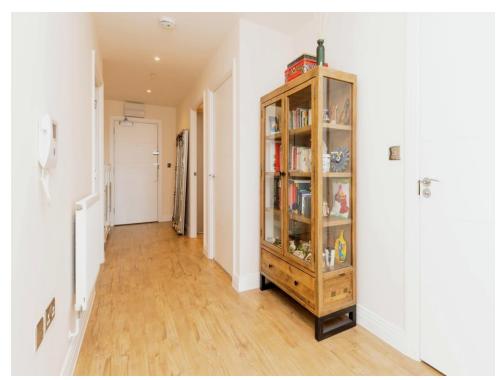

storage cupboard.

### Lounge

13' 9" x 17' 3" ( 4.19m x 5.26m )

Double glazed windows to front and side aspect, carpeted, radiator.

#### Kitchen

8' 3" x 9' 2" ( 2.51m x 2.79m )

Range of wall and base units, worktops, integrated appliances including dishwasher, washing machine, electric oven and induction hob with extractor hood over.

#### **Bedroom One**

20' 3" x 11' 2" ( 6.17m x 3.40m )

Double glazed window to side aspect, dressing area, carpeted, radiator.

#### **En-Suite**

Low level wc, wash hand basin, shower cubicle.

## **Bedroom Two**

13' 7" x 9' 9" ( 4.14m x 2.97m )

Double glazed window to front aspect, carpeted and radiator.

## **Bathroom**

Low level wc, wash hand basin, panel enclosed bathtub with shower attachment. part tiled walls and tiled flooring.



















This floor plan is for illustrative purposes only. It is not drawn to scale. Any measurements, floor areas (including any total floor area), openings and orientation are approximate. No details are guaranteed, they cannot be relied upon for any purpose and they do not form part of any agreement. No liability is taken for any error, omission or misstatement. A party must rely upon its own inspection(s). Powered by www.focalagent.com

To view this property please contact Connells on

## T 01707 322 903 E welwyngardencity@connells.co.uk

38 Wigmores North WELWYN GARDEN CITY AL8 6PH

# check out more properties at connells.co.uk

This is a Leasehold property with details as follows; Term of Lease 125 years from 01 Oct 2016. Should you require further information please contact the branch