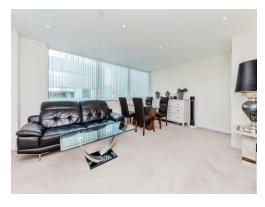

### Lounge

13' 9" x 17' 3" ( 4.19m x 5.26m )

Double glazed windows to front and side aspect, carpeted, radiator.