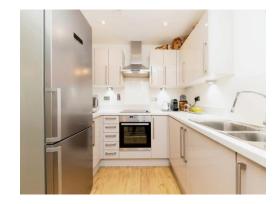

#### Kitchen

8' 3" x 9' 2" ( 2.51m x 2.79m )

Range of wall and base units, worktops, integrated appliances including dishwasher, washing machine, electric oven and induction hob with extractor hood over.