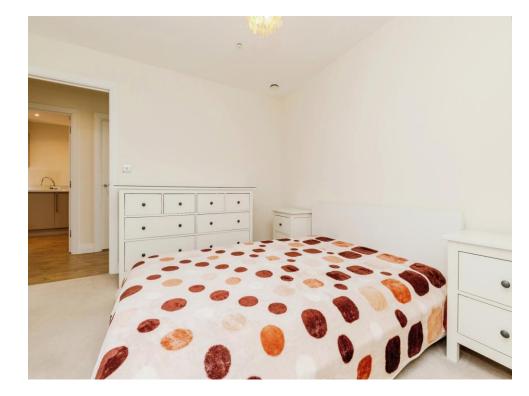

#### **Bedroom One**

20' 3" x 11' 2" ( 6.17m x 3.40m )

Double glazed window to side aspect, dressing area, carpeted, radiator.

## **Bedroom Two**

13' 7" x 9' 9" ( 4.14m x 2.97m )

Double glazed window to front aspect, carpeted and radiator.