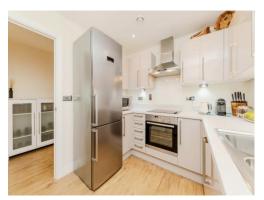

#### Kitchen

8' 3" x 9' 2" ( 2.51m x 2.79m )

Range of wall and base units, worktops, integrated appliances including dishwasher, washing machine, electric oven and induction hob with extractor hood over.