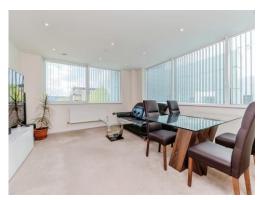

### Lounge

13' 9" x 17' 3" ( 4.19m x 5.26m )

Double glazed windows to front and side aspect, carpeted, radiator.