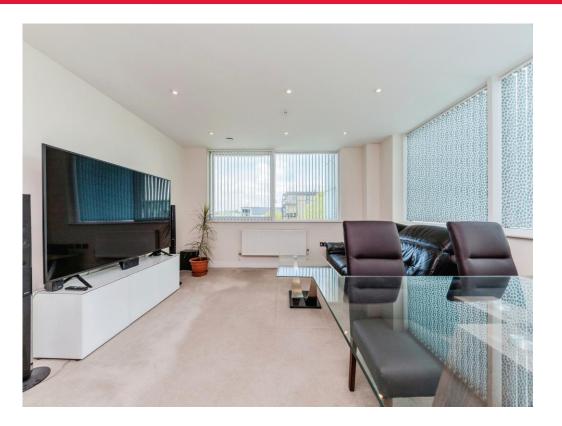

### Lounge

13' 9" x 17' 3" ( 4.19m x 5.26m )

Double glazed windows to front and side aspect, carpeted, radiator.