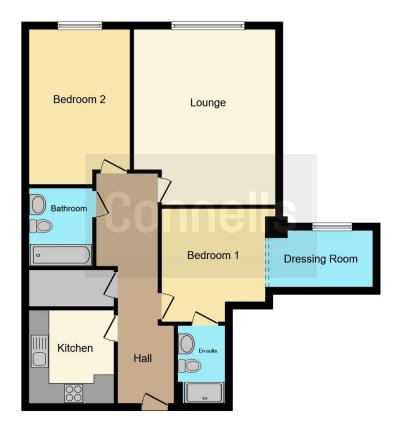

Inside, the accommodation is well-appointed, with a separate kitchen, lounge, and two double bedrooms. The master bedroom, complete with an en suite bathroom and dressing area, offers a touch of luxury. There is an additional fully equipped and elegantly appointed bathroom available. CHAIN FREE

### Lounge

13' 9" x 17' 3" ( 4.19m x 5.26m )

Double glazed windows to front and side aspect, carpeted, radiator.

#### Kitchen

8' 3" x 9' 2" ( 2.51m x 2.79m )

Range of wall and base units, worktops, integrated appliances including dishwasher, washing machine, electric oven and induction hob with extractor hood over.

#### **Bedroom One**

20' 3" x 11' 2" ( 6.17m x 3.40m )

Double glazed window to side aspect, dressing area, carpeted, radiator.

#### **En-Suite**

Low level wc, wash hand basin, shower cubicle.

## **Bedroom Two**

13' 7" x 9' 9" ( 4.14m x 2.97m )

Double glazed window to front aspect, carpeted and radiator.

## **Bathroom**

Low level wc, wash hand basin, panel enclosed bathtub with shower attachment. part tiled walls and tiled flooring.

This floor plan is for illustrative purposes only. It is not drawn to scale. Any measurements, floor areas (including any total floor area), openings and orientation are approximate. No details are guaranteed, they cannot be relied upon for any purpose and they do not form part of any agreement. No liability is taken for any error, omission or misstatement. A party must rely upon its own inspection(s). Powered by www.focalagent.com