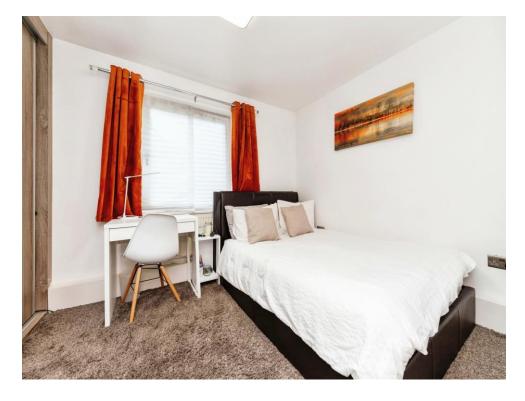

#### **Bedroom**

10' 3" x 8' 5" ( 3.12m x 2.57m )

Double glazed window to rear aspect, carpeted, radiator, fitted wardrobes.