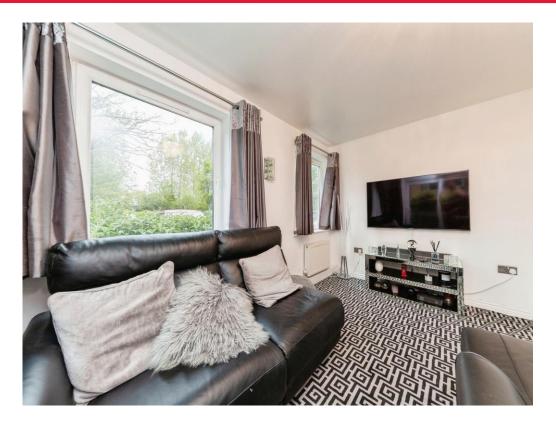

## Lounge

13' 2" x 8' 9" ( 4.01m x 2.67m )

Double glazed window to rear aspect, double glazed patio doors, carpeted, radiator.