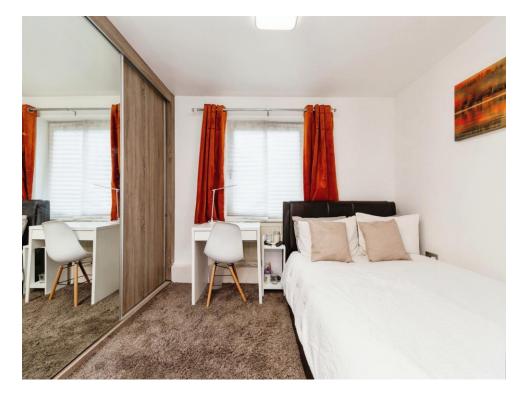

#### **Bedroom**

10' 3" x 8' 5" ( 3.12m x 2.57m )

Double glazed window to rear aspect, carpeted, radiator, fitted wardrobes.