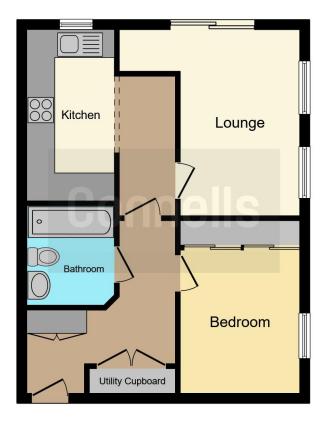

## Lounge

13' 2" x 8' 9" ( 4.01m x 2.67m )

Double glazed window to rear aspect, double glazed patio doors, carpeted, radiator.

#### Kitchen

11'5" x 10' (3.48m x 3.05m)

Double glazed window to side aspect, tiled flooring, range of wall and base level units, worktops, electric oven, gas hob, extractor fan, sink with drainer.

#### **Bedroom**

10' 3" x 8' 5" ( 3.12m x 2.57m )

Double glazed window to rear aspect, carpeted, radiator, fitted wardrobes.

#### **Bathroom**

Tiled walls & flooring, wash hand basin, low level wc, bathtub with mixer taps, shower, heated towel rail.

Residential Sales & Lettings | Mortgage Services | Conveyancing | Surveyors | Land & New Homes

This floor plan is for illustrative purposes only. It is not drawn to scale. Any measurements, floor areas (including any total floor area), openings and orientation are approximate. No details are guaranteed, they cannot be relied upon for any purpose and they do not form part of any agreement. No liability is taken for any error, omission or misstatement. A party must rely upon its own inspection(s). Powered by www.focalagent.com