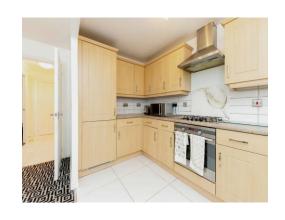

#### Kitchen

11'5" x 10' (3.48m x 3.05m)

Double glazed window to side aspect, tiled flooring, range of wall and base level units, worktops, electric oven, gas hob, extractor fan, sink with drainer.