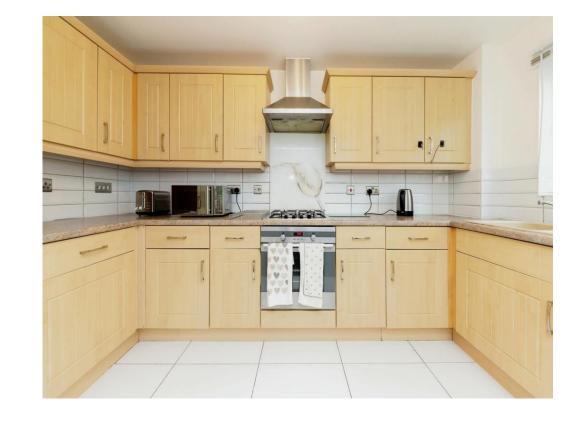

#### Kitchen

11'5" x 10' (3.48m x 3.05m)

Double glazed window to side aspect, tiled flooring, range of wall and base level units, worktops, electric oven, gas hob, extractor fan, sink with drainer.