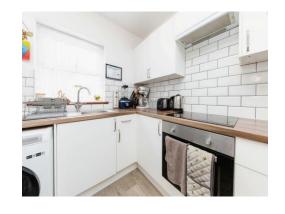

#### Kitchen

9' 4" x 8' 3" ( 2.84m x 2.51m )

Double glazed window to the front and door to the hallway. Fitted kitchen with wall and base units, stainless steel sink drainer and space for fridge freezer.