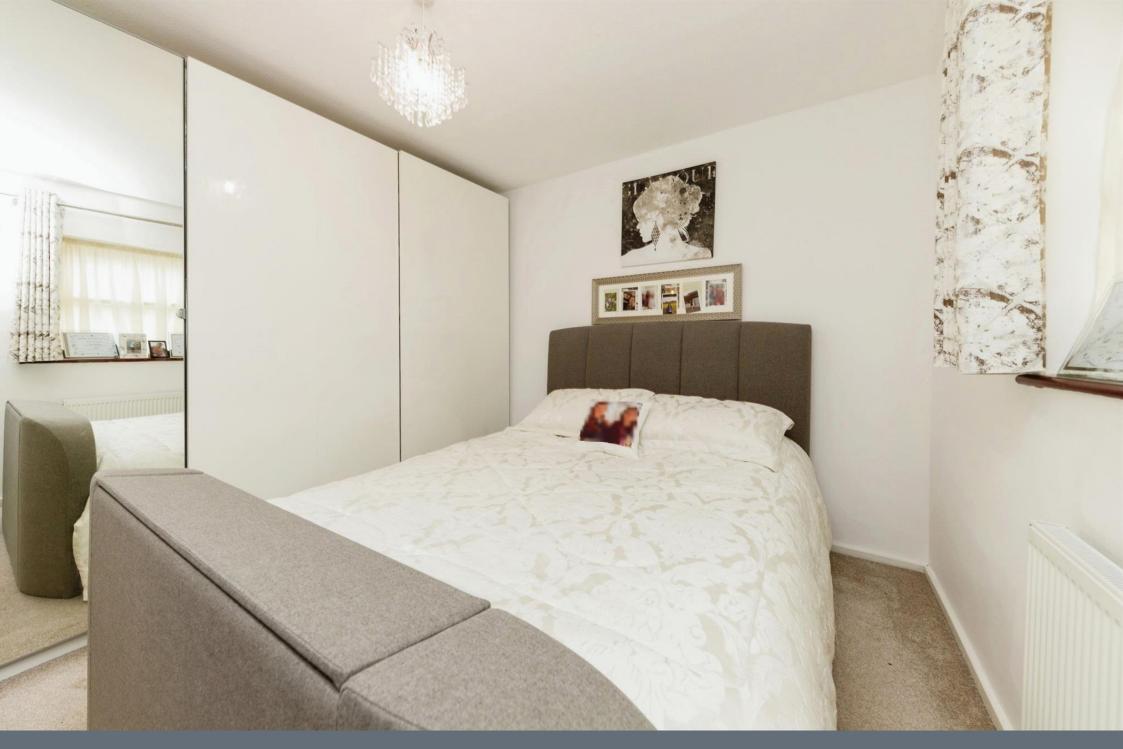

## Bedroom 1

10' 8" x 11' 1" ( 3.25m x 3.38m )

Carpeted and double glazing to the rear