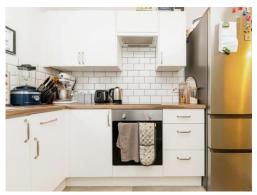

#### Kitchen

9' 4" x 8' 3" ( 2.84m x 2.51m )

Double glazed window to the front and door to the hallway. Fitted kitchen with wall and base units, stainless steel sink drainer and space for fridge freezer.