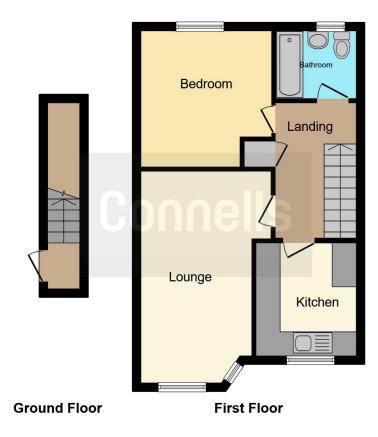

# **Property Description**

A well presented one bedroom first floor maisonette, within 0.5 miles of the train station. This property comprises of a fitted kitchen and living area with a parking space behind the property. Extra benefits include owning a share of the freehold, so no maintenance or ground rent charges. Ideal first-time purchase or buy to let investment.

# Lounge

15' x 8' 10" ( 4.57m x 2.69m )

Carpeted and double glazing to the front

#### Kitchen

9' 4" x 8' 3" ( 2.84m x 2.51m )

Double glazed window to the front and door to the hallway. Fitted kitchen with wall and base units, stainless steel sink drainer and space for fridge freezer.

## Bedroom 1

10' 8" x 11' 1" ( 3.25m x 3.38m )

Carpeted and double glazing to the rear

### **Bathroom**

Panel bath, tiled flooring and frosted double glazing

### **Front Garden**

Paved

Residential Sales & Lettings | Mortgage Services | Conveyancing | Surveyors | Land & New Homes

This floor plan is for illustrative purposes only. It is not drawn to scale. Any measurements, floor areas (including any total floor area), openings and orientation are approximate. No details are guaranteed, they cannot be relied upon for any purpose and they do not form part of any agreement. No liability is taken for any error, omission or misstatement. A party must rely upon its own inspection(s). Powered by www.focalagent.com