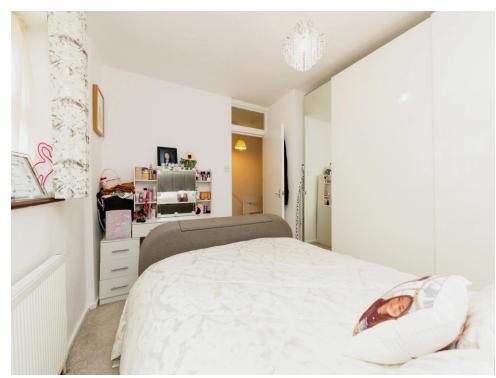

## Bedroom 1

10' 8" x 11' 1" ( 3.25m x 3.38m )

Carpeted and double glazing to the rear