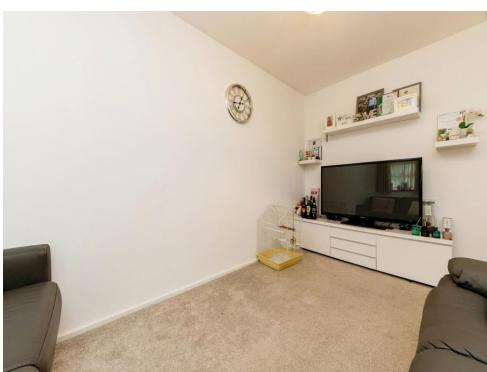

# Lounge

15' x 8' 10" ( 4.57m x 2.69m )

Carpeted and double glazing to the front