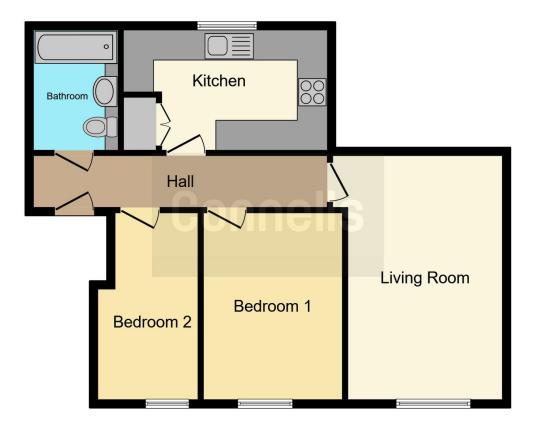

#### **Entrance Hall**

## Lounge

10' 8" x 12' 5" ( 3.25m x 3.78m )

Double glazing, radiator and wood flooring

#### Kitchen

7' 9" x 11' 2" ( 2.36m x 3.40m )

Window with a range of wall and base units oven, hob, extractor, sink with mixer tap and space for a washing machine

#### **Bedroom One**

8' 9" x 12' 2" ( 2.67m x 3.71m )

Double glazing with wood flooring

## **Bedroom Two**

8' 9" x 12' 2" ( 2.67m x 3.71m )

Double glazing with wood flooring

#### **Bathroom**

comprises of a three piece suite with paneled bath, low level w/c and wash hand basin

This floor plan is for illustrative purposes only. It is not drawn to scale. Any measurements, floor areas (including any total floor area), openings and orientation are approximate. No details are guaranteed, they cannot be relied upon for any purpose and they do not form part of any agreement. No liability is taken for any error, omission or misstatement. A party must rely upon its own inspection(s). Powered by www.focalagent.com