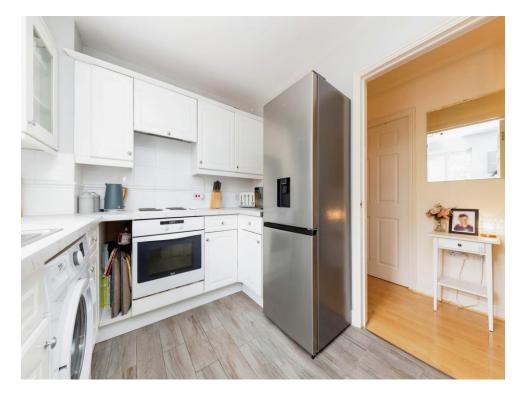

#### Kitchen

7' 9" x 11' 2" ( 2.36m x 3.40m )

Window with a range of wall and base units oven, hob, extractor, sink with mixer tap and space for a washing machine