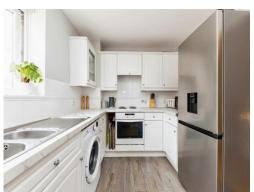

#### Kitchen

7' 9" x 11' 2" ( 2.36m x 3.40m )

Window with a range of wall and base units oven, hob, extractor, sink with mixer tap and space for a washing machine