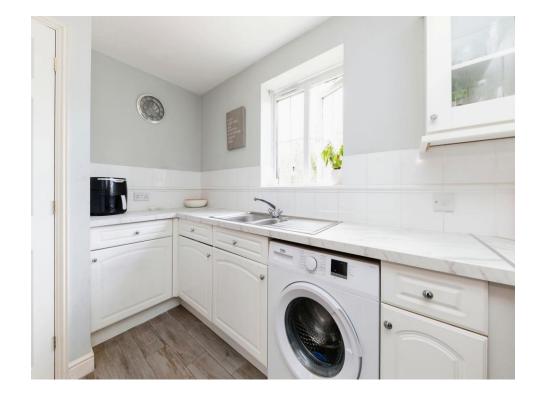

#### Kitchen

7' 9" x 11' 2" ( 2.36m x 3.40m )

Window with a range of wall and base units oven, hob, extractor, sink with mixer tap and space for a washing machine