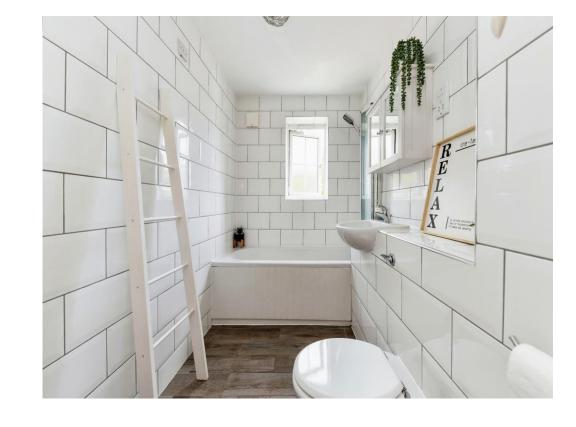

#### **Bathroom**

comprises of a three piece suite with paneled bath, low level w/c and wash hand basin