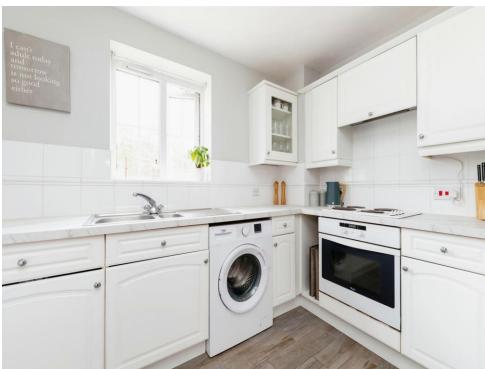

#### Kitchen

7' 9" x 11' 2" ( 2.36m x 3.40m )

Window with a range of wall and base units oven, hob, extractor, sink with mixer tap and space for a washing machine