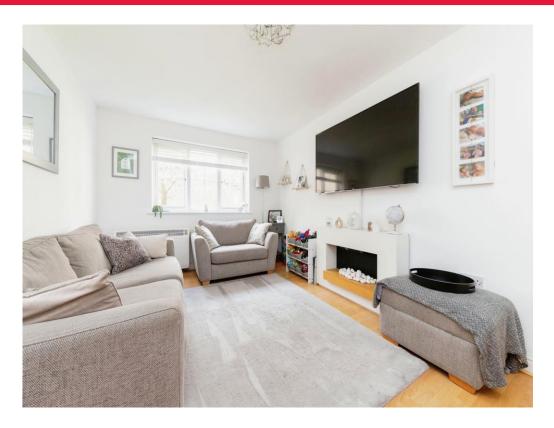

## Lounge

10' 8" x 12' 5" ( 3.25m x 3.78m )

Double glazing, radiator and wood flooring