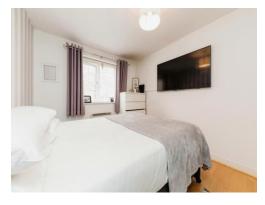

#### **Bedroom One**

8' 9" x 12' 2" ( 2.67m x 3.71m )

Double glazing with wood flooring

## **Bedroom Two**

8' 9" x 12' 2" ( 2.67m x 3.71m )

Double glazing with wood flooring