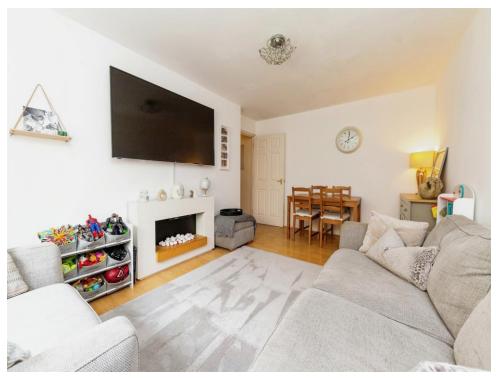

## Lounge

10' 8" x 12' 5" ( 3.25m x 3.78m )

Double glazing, radiator and wood flooring