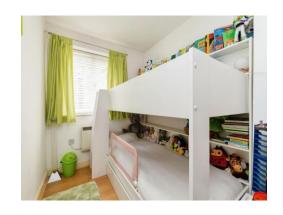

## **Bedroom Two**

8' 9" x 12' 2" ( 2.67m x 3.71m )

Double glazing with wood flooring