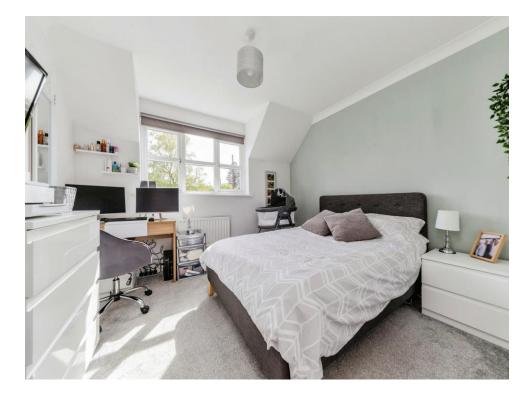

#### **Bedroom One**

11' 2" x 10' 2" (3.40m x 3.10m)

Double glazed window to front aspect, carpeted, storage cupboard.

### **Bedroom Two**

10' 4" x 8' (3.15m x 2.44m)

Double glazed window to front aspect, carpeted.