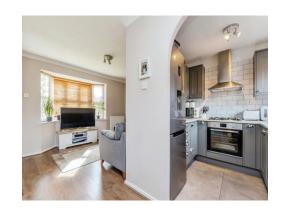

## Lounge

14' 6" x 16' 6" (4.42m x 5.03m)

Double glazed bay window to front, double glazed window to rear, wood flooring, and radiator

## Kitchen

7' 3" x 6' 10" (2.21m x 2.08m)

Double glazed window to the rear. Fitted kitchen with a range of wall and base units. Oven, hob, cooker and cooker hood. Fridge freezer and plumbing for washing machine.