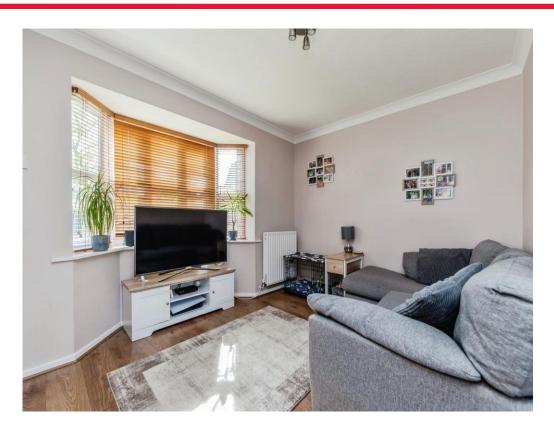

## Lounge

14' 6" x 16' 6" (4.42m x 5.03m)

Double glazed bay window to front, double glazed window to rear, wood flooring, and radiator