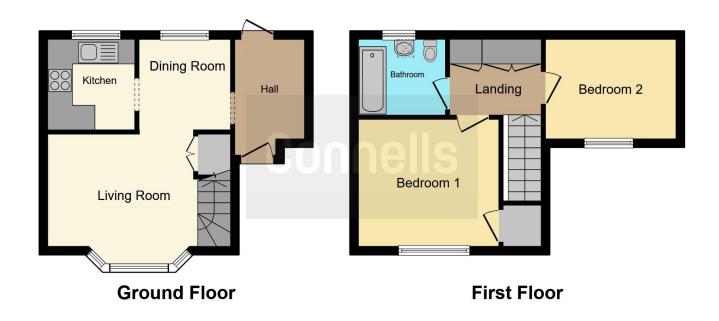

#### **Entrance Hall**

## Lounge

14' 6" x 16' 6" (4.42m x 5.03m)

Double glazed bay window to front, double glazed window to rear, wood flooring, and radiator

## Kitchen

7' 3" x 6' 10" (2.21m x 2.08m)

Double glazed window to the rear. Fitted kitchen with a range of wall and base units. Oven, hob, cooker and cooker hood. Fridge freezer and plumbing for washing machine.

# Landing

#### **Bedroom One**

11' 2" x 10' 2" (3.40m x 3.10m)

Double glazed window to front aspect, carpeted, storage cupboard.

### **Bedroom Two**

10' 4" x 8' (3.15m x 2.44m)

Double glazed window to front aspect, carpeted.

#### Bathroom

Frosted double glazed window to rear aspect,