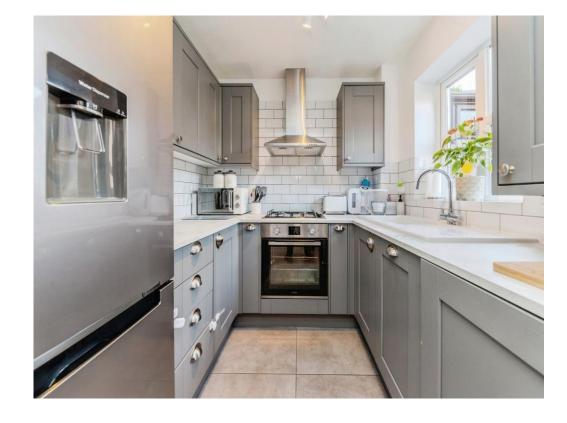

## Kitchen

7' 3" x 6' 10" (2.21m x 2.08m)

Double glazed window to the rear. Fitted kitchen with a range of wall and base units. Oven, hob, cooker and cooker hood. Fridge freezer and plumbing for washing machine.