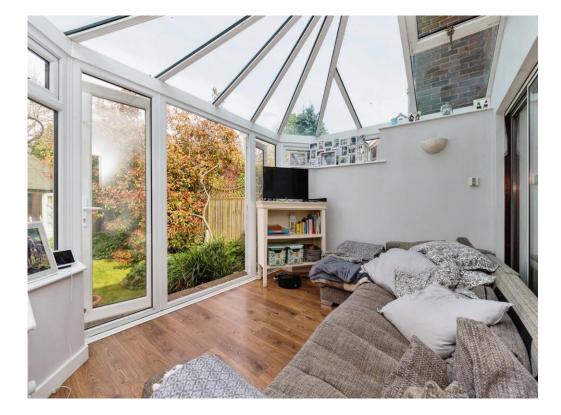

# **Bedroom Three**

8' x 8' 7" (2.44m x 2.62m)
Carpeted and double glazing

Bathroom
Bath, mixer taps and hand basin

Rear Garden Laid to lawn with a garden room

Residential Sales & Lettings | Mortgage Services | Conveyancing | Surveyors | Land & New Homes