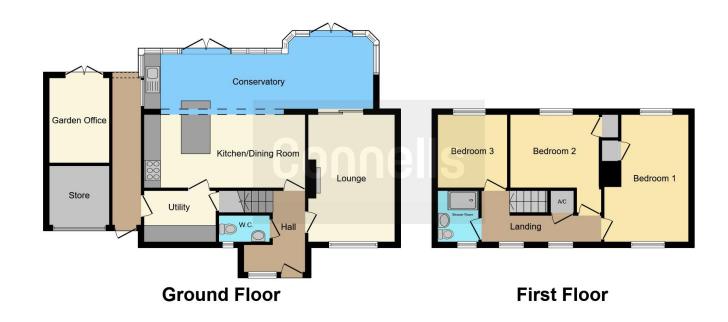

#### **Entrance Hall**

# Cloakroom WC and hand basin

## Lounge

10' 4" x 15' 2" (3.15m x 4.62m) Wood Flooring, fireplace

#### Kitchen / Family Room

16' 4" x 27' 8" (4.98m x 8.43m)

Wood Laminate flooring, island, extractor fan and dish washer and two patio doors leading to the rear garden.

## **Utility Room**

9' 1" x 5' 9" (2.77m x 1.75m)

#### Landing

#### **Bedroom One**

15' 3" x 10' (4.65m x 3.05m) Carpeted and double glazing

#### **Bedroom Two**

11' 4" x 12' (3.45m x 3.66m) Carpeted and double glazing

# **Bedroom Three**

8' x 8' 7" (2.44m x 2.62m)
Carpeted and double glazing

Bathroom
Bath, mixer taps and hand basin

Rear Garden Laid to lawn with a garden room

Residential Sales & Lettings | Mortgage Services | Conveyancing | Surveyors | Land & New Homes

This floor plan is for illustrative purposes only. It is not drawn to scale. Any measurements, floor areas (including any total floor area), openings and orientation are approximate. No details are guaranteed, they cannot be relied upon for any purpose and they do not form part of any agreement. No liability is taken for any error, omission or misstatement. A party must rely upon its own inspection(s). Powered by www.focalagent.com