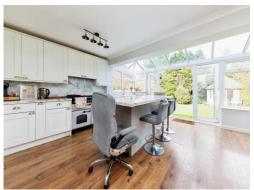

#### Kitchen / Family Room

16' 4" x 27' 8" (4.98m x 8.43m)

Wood Laminate flooring, island, extractor fan and dish washer and two patio doors leading to the rear garden.