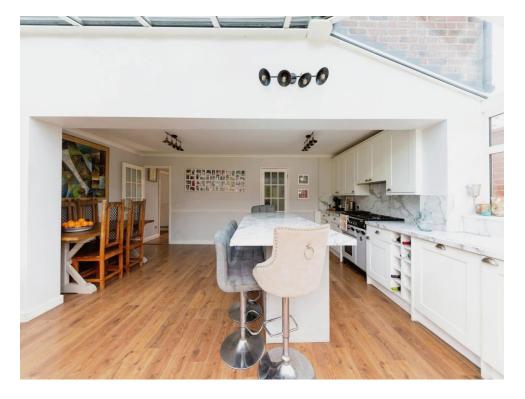

#### Kitchen / Family Room

16' 4" x 27' 8" (4.98m x 8.43m)

Wood Laminate flooring, island, extractor fan and dish washer and two patio doors leading to the rear garden.