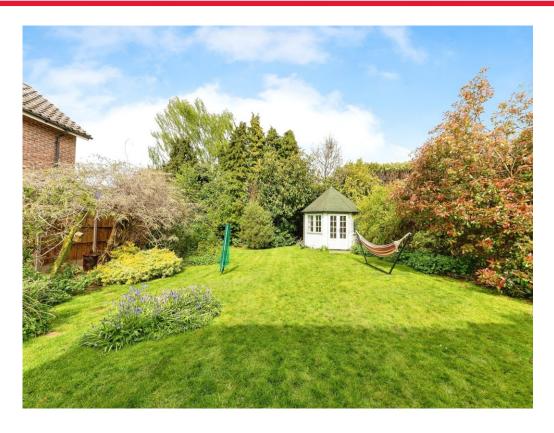

# **Bedroom Three**

8' x 8' 7" (2.44m x 2.62m)
Carpeted and double glazing

Bathroom
Bath, mixer taps and hand basin

Rear Garden Laid to lawn with a garden room

Residential Sales & Lettings | Mortgage Services | Conveyancing | Surveyors | Land & New Homes