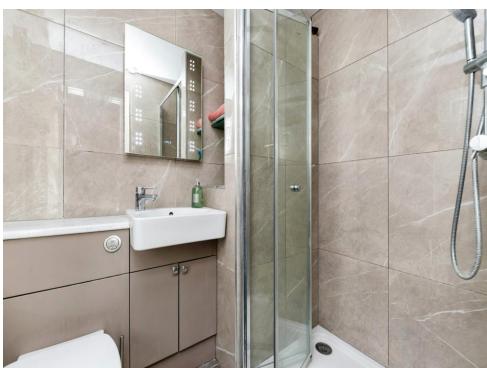

# **Bedroom Three**

8' x 8' 7" (2.44m x 2.62m)
Carpeted and double glazing

Bathroom
Bath, mixer taps and hand basin

Rear Garden Laid to lawn with a garden room

Residential Sales & Lettings | Mortgage Services | Conveyancing | Surveyors | Land & New Homes