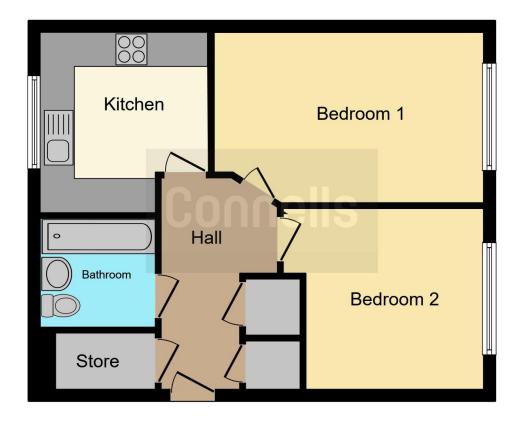

#### **Entrance Hall**

### Lounge

15' 4" x 9' 9" (4.67m x 2.97m)

Double glazed window to front aspect, carpeted, radiator

#### Kitchen

9' 5" x 9' 4" (2.87m x 2.84m)

Double glazed window to rear aspect, lino flooring, electric oven and hob, extractor hood, range of wall and base level units, sink with drainer, space for washing machine & Fridge freezer.

#### **Bedroom**

11' 10" x 10' 1" (3.61m x 3.07m)

Double glazed window to front aspect, carpeted, radiator.

Residential Sales & Lettings | Mortgage Services | Conveyancing | Surveyors | Land & New Homes

This floor plan is for illustrative purposes only. It is not drawn to scale. Any measurements, floor areas (including any total floor area), openings and orientation are approximate. No details are guaranteed, they cannot be relied upon for any purpose and they do not form part of any agreement. No liability is taken for any error, omission or misstatement. A party must rely upon its own inspection(s). Powered by www.focalagent.com