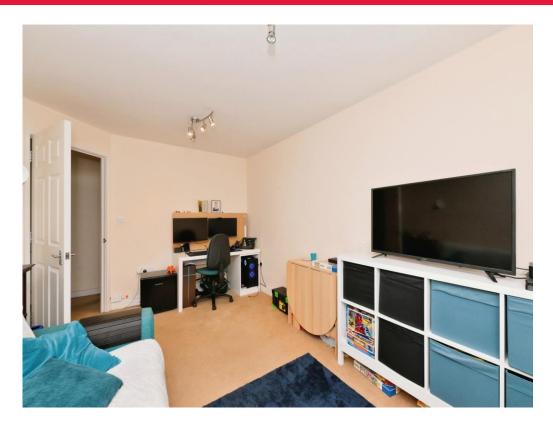

### Lounge

15' 4" x 9' 9" (4.67m x 2.97m)

Double glazed window to front aspect, carpeted, radiator