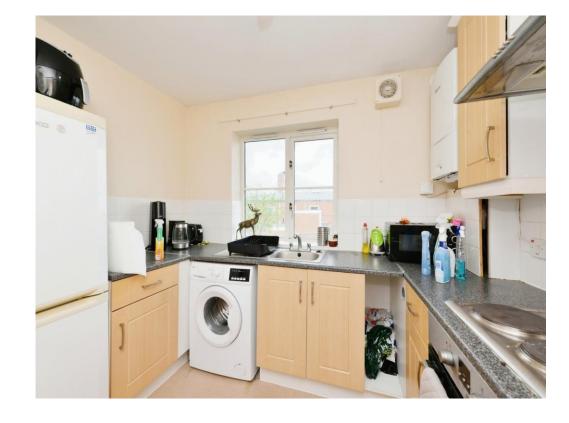

#### Kitchen

9' 5" x 9' 4" (2.87m x 2.84m)

Double glazed window to rear aspect, lino flooring, electric oven and hob, extractor hood, range of wall and base level units, sink with drainer, space for washing machine & Fridge freezer.