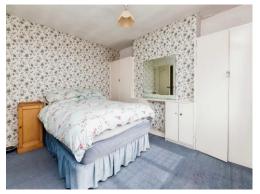

#### **Bedroom One**

11' 8" x 9' 9" ( 3.56m x 2.97m )

Single glazed window to front aspect, carpet, radiator, built in wardrobe.

## **Bedroom Two**

11' 8" x 9' 6" ( 3.56m x 2.90m )

Single glazed window to front aspect, radiator, carpet, built in wardrobes.

## **Bedroom Three**

9' 1" x 9' (2.77m x 2.74m)

single glazed window to front aspect, carpeted, radiator.