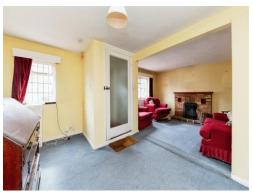

#### **Reception Room/Bedroom**

10' 6" x 14' 3" ( 3.20m x 4.34m )

Single glazed window to side aspect, door to rear garden, carpeted, radiator.