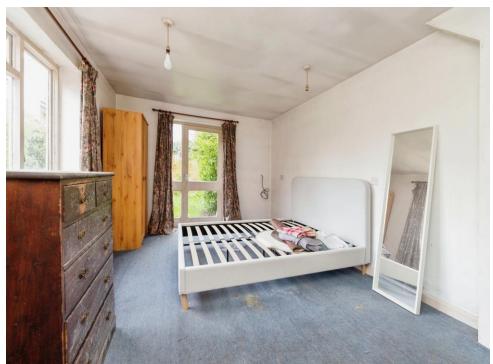

#### **Bedroom One**

11' 8" x 9' 9" ( 3.56m x 2.97m )

Single glazed window to front aspect, carpet, radiator, built in wardrobe.

## **Bedroom Two**

11' 8" x 9' 6" ( 3.56m x 2.90m )

Single glazed window to front aspect, radiator, carpet, built in wardrobes.

## **Bedroom Three**

9' 1" x 9' (2.77m x 2.74m)

single glazed window to front aspect, carpeted, radiator.