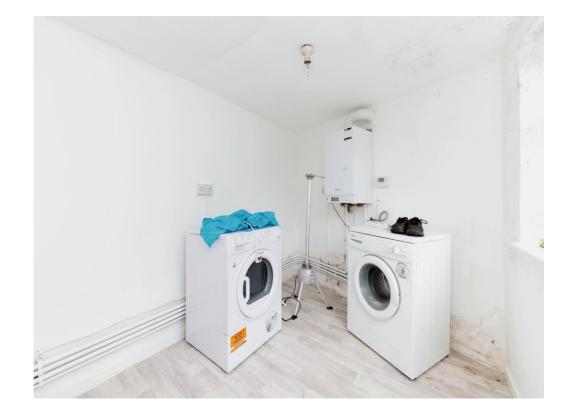

## **Utility Room**

7' 9" x 7' 4" ( 2.36m x 2.24m )

Single glazed window to rear aspect, vinyl flooring, radiator.