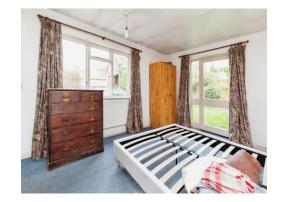

#### **Bedroom One**

11' 8" x 9' 9" ( 3.56m x 2.97m )

Single glazed window to front aspect, carpet, radiator, built in wardrobe.

## **Bedroom Two**

11' 8" x 9' 6" ( 3.56m x 2.90m )

Single glazed window to front aspect, radiator, carpet, built in wardrobes.

## **Bedroom Three**

9' 1" x 9' (2.77m x 2.74m)

single glazed window to front aspect, carpeted, radiator.