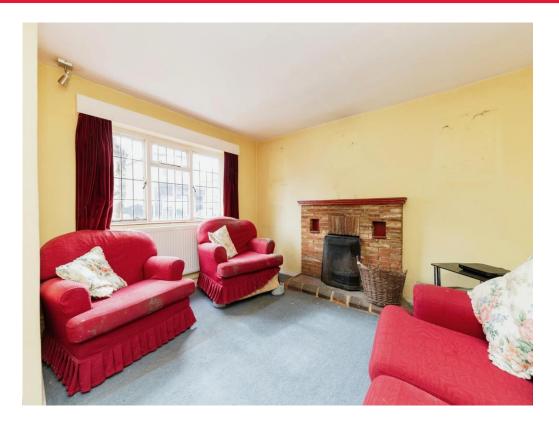

#### Lounge

11' 8" x 9' 6" ( 3.56m x 2.90m )

Single glazed window to front aspect, carpeted, fireplace.