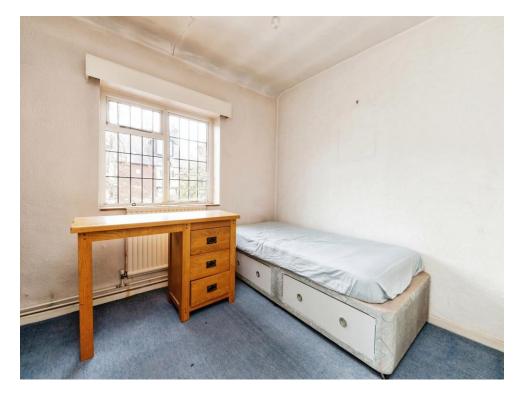

#### **Bedroom One**

11' 8" x 9' 9" ( 3.56m x 2.97m )

Single glazed window to front aspect, carpet, radiator, built in wardrobe.

## **Bedroom Two**

11' 8" x 9' 6" ( 3.56m x 2.90m )

Single glazed window to front aspect, radiator, carpet, built in wardrobes.

## **Bedroom Three**

9' 1" x 9' (2.77m x 2.74m)

single glazed window to front aspect, carpeted, radiator.