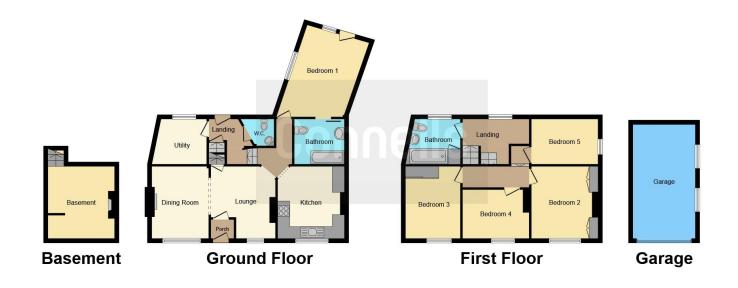

#### CASH BUYERS ONLY

This chain free detached character three/four-bedroom house with detached and private driveway is located in the historic village of Codicote. The property does require modernisation but offers you real potential to create a forever family home in a hugely popular location. The excellent living accommodation comprises porch, cosy sitting room with fireplace, utility room, additional reception room/bedroom with en-suite bathroom, kitchen/breakfast room and downstairs cloakroom. Upstairs boasts four bedrooms and a family bathroom. A further benefit of this property is the large basement offering a whole host of further possibilities.

#### Cloakroom

Vinyl flooring, low level wc, wash hand basin.

#### Lounge

11' 8" x 9' 6" ( 3.56m x 2.90m )

Single glazed window to front aspect, carpeted, fireplace.

# **Dining Room**

11'8" x 10'6" ( 3.56m x 3.20m )

Single glazed window to front aspect, carpeted, radiator.

#### **Reception Room/Bedroom**

10' 6" x 14' 3" ( 3.20m x 4.34m )

Single glazed window to side aspect, door to rear garden, carpeted, radiator.

#### Kitchen

11' 9" x 10' 11" ( 3.58m x 3.33m )

Single glazed window to front, vinyl flooring, radiator, range of base units, sink with drainer.

## **Utility Room**

7' 9" x 7' 4" ( 2.36m x 2.24m )

Single glazed window to rear aspect, vinyl flooring, radiator.

# Landing

#### **Bedroom One**

11' 8" x 9' 9" ( 3.56m x 2.97m )

Single glazed window to front aspect, carpet, radiator, built in wardrobe.

### **En-Suite**

Carpet, W/C, wash hand basin, electric shower, radiator. bath.

## **Bedroom Two**

11' 8" x 9' 6" ( 3.56m x 2.90m )

Single glazed window to front aspect, radiator, carpet, built in wardrobes.

## **Bedroom Three**

9' 1" x 9' (2.77m x 2.74m)

single glazed window to front aspect, carpeted, radiator.

#### **Bathroom**

Single glazed window to rear aspect, storage cupboard, bath, W/C, hand wash basin, carpet.