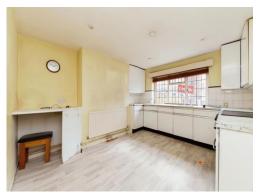

#### Kitchen

11' 9" x 10' 11" ( 3.58m x 3.33m )

Single glazed window to front, vinyl flooring, radiator, range of base units, sink with drainer.