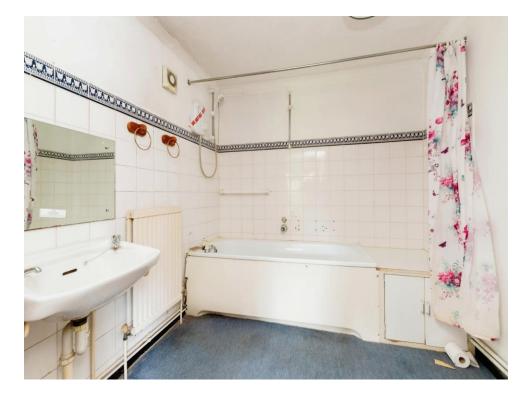

#### **Bathroom**

Single glazed window to rear aspect, storage cupboard, bath, W/C, hand wash basin, carpet.