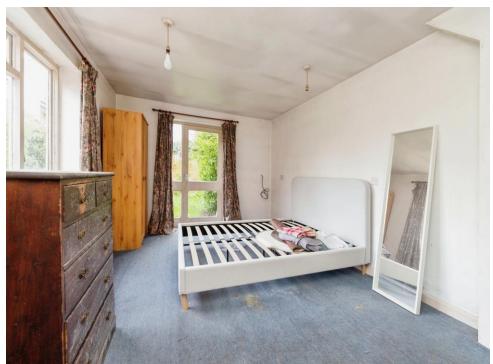

#### **Bedroom One**

11' 8" x 9' 9" (3.56m x 2.97m)

Single glazed window to front aspect, carpet, radiator, built in wardrobe.

# **Bedroom Two**

11' 8" x 9' 6" (3.56m x 2.90m)

Single glazed window to front aspect, radiator, carpet, built in wardrobes.

## **Bedroom Three**

9' 1" x 9' (2.77m x 2.74m)

single glazed window to front aspect, carpeted, radiator.