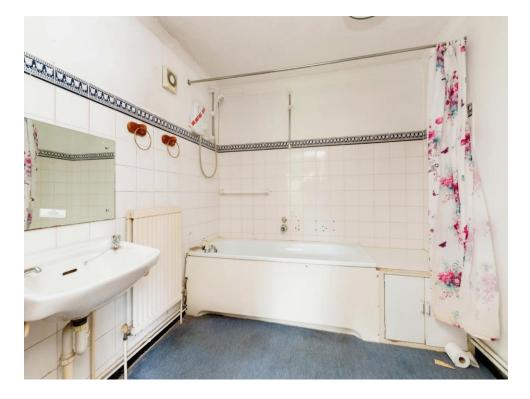

## **Bathroom**

Single glazed window to rear aspect, storage cupboard, bath, W/C, hand wash basin, carpet.