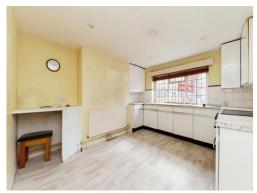

#### Kitchen

11' 9" x 10' 11" (3.58m x 3.33m)

Single glazed window to front, vinyl flooring, radiator, range of base units, sink with drainer.