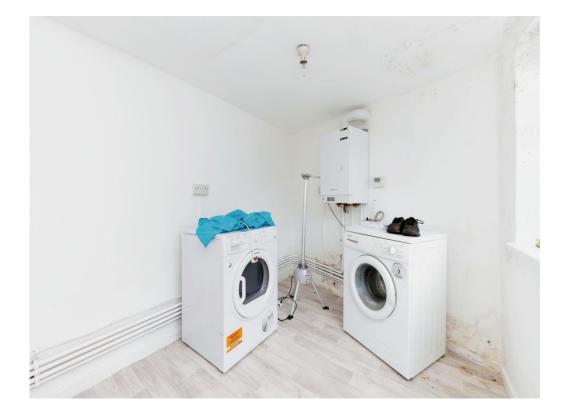

# **Utility Room**

7' 9" x 7' 4" (2.36m x 2.24m)

Single glazed window to rear aspect, vinyl flooring, radiator.