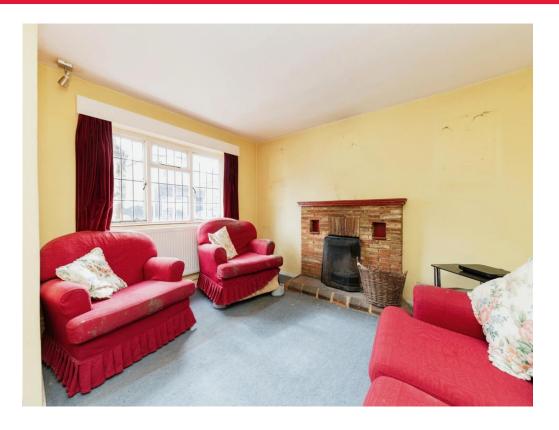

#### Lounge

11' 8" x 9' 6" (3.56m x 2.90m)

Single glazed window to front aspect, carpeted, fireplace.