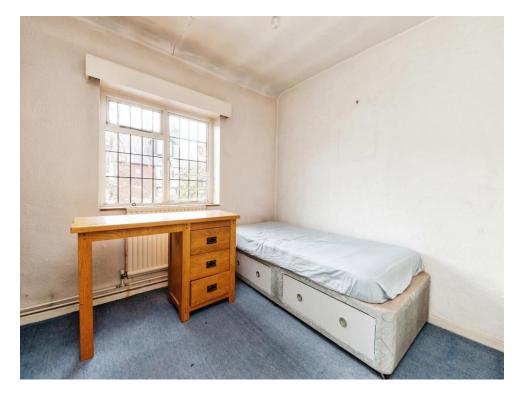

## **Bedroom Three**

9' 1" x 9' (2.77m x 2.74m)

single glazed window to front aspect, carpeted, radiator.