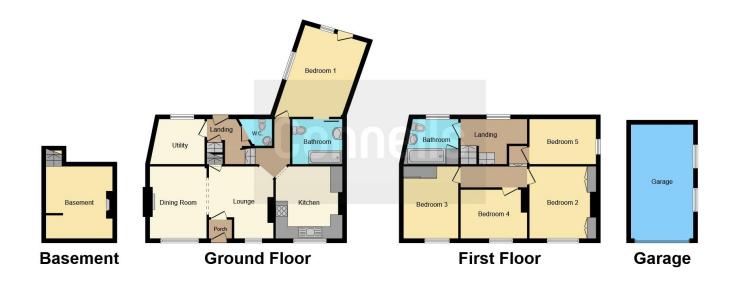

#### Cloakroom

Vinyl flooring, low level wc, wash hand basin.

#### Lounge

11' 8" x 9' 6" (3.56m x 2.90m)

Single glazed window to front aspect, carpeted, fireplace.

#### **Dining Room**

11' 8" x 10' 6" (3.56m x 3.20m)

Single glazed window to front aspect, carpeted, radiator.

#### **Reception Room/Bedroom**

10' 6" x 14' 3" (3.20m x 4.34m)

Single glazed window to side aspect, door to rear garden, carpeted, radiator.

#### Kitchen

11' 9" x 10' 11" (3.58m x 3.33m)

Single glazed window to front, vinyl flooring, radiator, range of base units, sink with drainer.

# **Utility Room**

7' 9" x 7' 4" (2.36m x 2.24m)

Single glazed window to rear aspect, vinyl flooring, radiator.

## Landing

#### **Bedroom One**

11' 8" x 9' 9" (3.56m x 2.97m)

Single glazed window to front aspect, carpet, radiator, built in wardrobe.

#### **En-Suite**

Carpet, W/C, wash hand basin, electric shower, radiator. bath.

# **Bedroom Two**

11' 8" x 9' 6" (3.56m x 2.90m)

Single glazed window to front aspect, radiator, carpet, built in wardrobes.

## **Bedroom Three**

9' 1" x 9' (2.77m x 2.74m)

single glazed window to front aspect, carpeted, radiator.

## **Bathroom**

Single glazed window to rear aspect, storage cupboard, bath, W/C, hand wash basin, carpet.