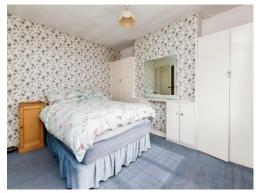

#### **Bedroom One**

11' 8" x 9' 9" (3.56m x 2.97m)

Single glazed window to front aspect, carpet, radiator, built in wardrobe.

# **Bedroom Two**

11' 8" x 9' 6" (3.56m x 2.90m)

Single glazed window to front aspect, radiator, carpet, built in wardrobes.

## **Bedroom Three**

9' 1" x 9' (2.77m x 2.74m)

single glazed window to front aspect, carpeted, radiator.