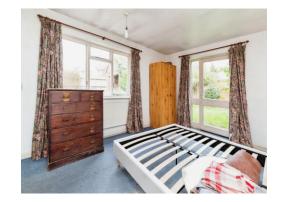

#### **Bedroom One**

11' 8" x 9' 9" (3.56m x 2.97m)

Single glazed window to front aspect, carpet, radiator, built in wardrobe.

# **Bedroom Two**

11' 8" x 9' 6" (3.56m x 2.90m)

Single glazed window to front aspect, radiator, carpet, built in wardrobes.

## **Bedroom Three**

9' 1" x 9' (2.77m x 2.74m)

single glazed window to front aspect, carpeted, radiator.