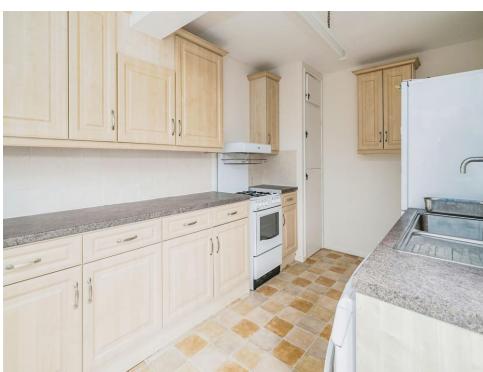

## Kitchen

14' 3" x 8' 4" ( 4.34m x 2.54m )

Range of wall and base units with work surfaces over. Space for tall fridge freezer. Space and plumbing for washing machine and gas cooker. Sink unit with mixer tap and drainer to the side. Tiled flooring. Door to rear garden. Sliding glass doors leading to the Dining Room.