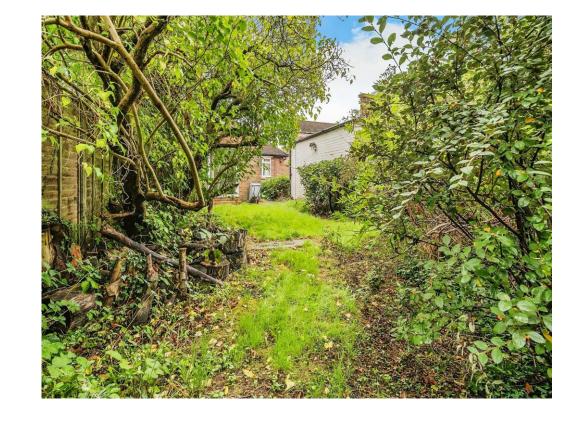

### Rear Garden

Mainly laid to lawn with flowers, shrubs and fencing to boundaries.

## **Front Garden**

Mainly laid to lawn with flowers and shrubs to borders. Driveway leading to the detached garage with parking for at least 2 vehicles.

Residential Sales & Lettings | Mortgage Services | Conveyancing | Surveyors | Land & New Homes