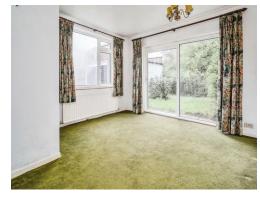

# **Dining Room**

12' 7" x 13' 5" into recess (  $3.84m \times 4.09m$  into recess )

A bright room with window to the side and sliding patio doors leading out to the rear garden. Radiator.