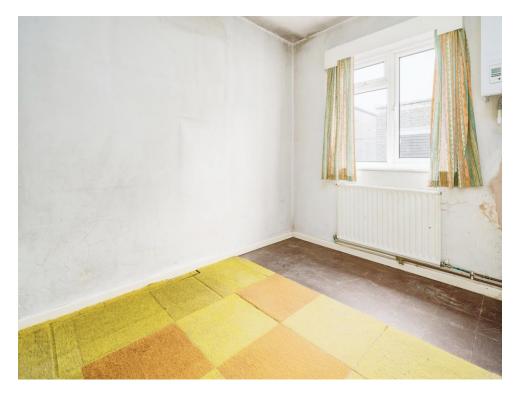

## **Bedroom Two**

9' 9" x 8' 5" ( 2.97m x 2.57m )

Window overlooking the rear. Radiator.