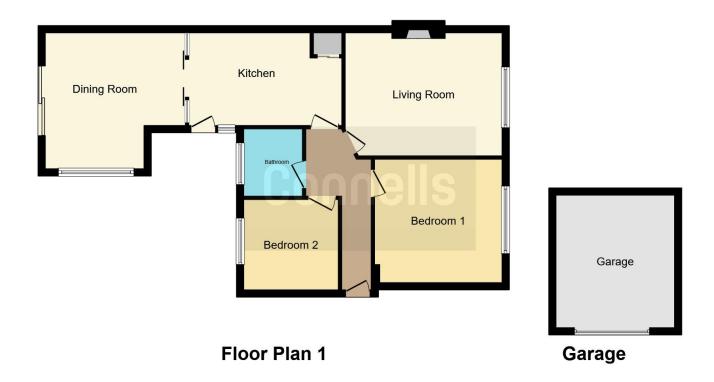

# **Property Description**

\*\*\* CHAIN FREE\*\*\* 2 bedroom semi detached bungalow with two receptions. Garage and parking for at least 2 vehicles. In need of some modernisation. Double glazing and gas central heating.

## Kitchen

14' 3" x 8' 4" ( 4.34m x 2.54m )

Range of wall and base units with work surfaces over. Space for tall fridge freezer. Space and plumbing for washing machine and gas cooker. Sink unit with mixer tap and drainer to the side. Tiled flooring. Door to rear garden. Sliding glass doors leading to the Dining Room.

# **Dining Room**

12' 7" x 13' 5" into recess (  $3.84m \times 4.09m$  into recess )

A bright room with window to the side and sliding patio doors leading out to the rear garden. Radiator.

## **Living Room**

15' 9" x 11' 1" ( 4.80m x 3.38m )

Window to the front. Gas fire.

## **Bedroom One**

11' 9" x 10' 2" plus wardrobes ( 3.58m x 3.10m plus wardrobes )

Window to the front. Built in storage cupboards with shelf and hanging space. Radiator.

## **Bedroom Two**

9' 9" x 8' 5" ( 2.97m x 2.57m )

Window overlooking the rear. Radiator.

#### Bathroom

Suite comprising of a low level WC, wash hand basin and a shower cubicle.

## Garage