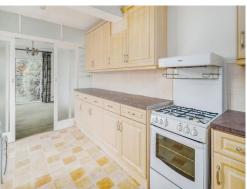

## Kitchen

14' 3" x 8' 4" ( 4.34m x 2.54m )

Range of wall and base units with work surfaces over. Space for tall fridge freezer. Space and plumbing for washing machine and gas cooker. Sink unit with mixer tap and drainer to the side. Tiled flooring. Door to rear garden. Sliding glass doors leading to the Dining Room.