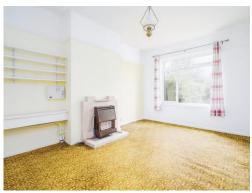

## **Living Room**

15' 9" x 11' 1" ( 4.80m x 3.38m )

Window to the front. Gas fire.