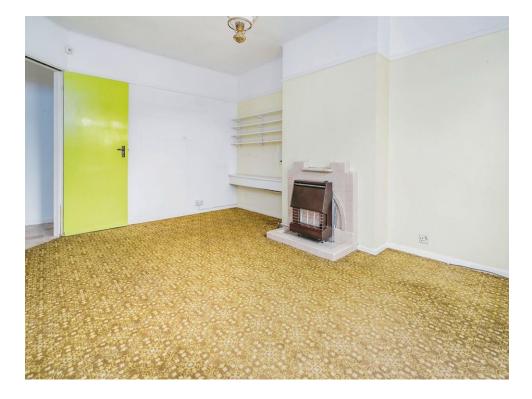

## **Living Room**

15' 9" x 11' 1" ( 4.80m x 3.38m )

Window to the front. Gas fire.