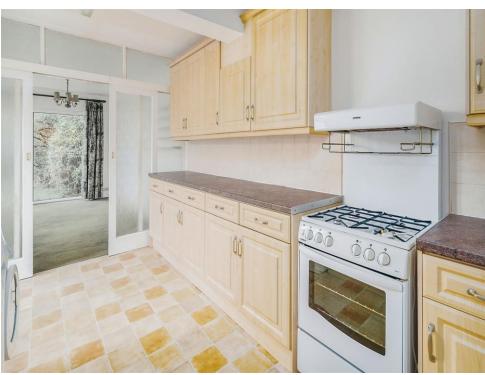

## Kitchen

14' 3" x 8' 4" ( 4.34m x 2.54m )

Range of wall and base units with work surfaces over. Space for tall fridge freezer. Space and plumbing for washing machine and gas cooker. Sink unit with mixer tap and drainer to the side. Tiled flooring. Door to rear garden. Sliding glass doors leading to the Dining Room.

# **Dining Room**

12' 7" x 13' 5" into recess (  $3.84m \times 4.09m$  into recess )

A bright room with window to the side and sliding patio doors leading out to the rear garden. Radiator.