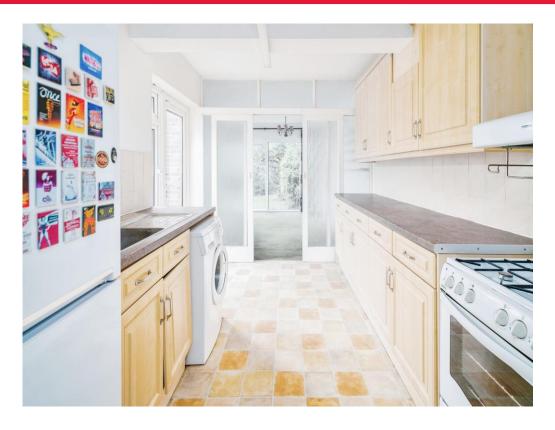

## Kitchen

14' 3" x 8' 4" ( 4.34m x 2.54m )

Range of wall and base units with work surfaces over. Space for tall fridge freezer. Space and plumbing for washing machine and gas cooker. Sink unit with mixer tap and drainer to the side. Tiled flooring. Door to rear garden. Sliding glass doors leading to the Dining Room.