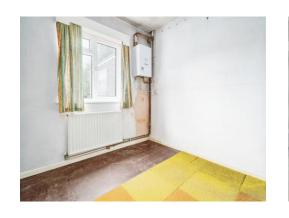

## **Bedroom Two**

9' 9" x 8' 5" ( 2.97m x 2.57m )

Window overlooking the rear. Radiator.