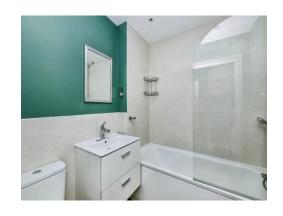

#### Bathroom

Three piece suite comprising of a panel bath with screen, wash hand basin with mixer tap and W/C. This is room is finished with a heated towel rail, tiled walls and floor and has spotlights