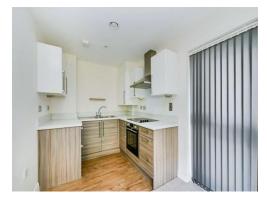

#### Kitchen

7' 3" x 6' 11" ( 2.21m x 2.11m )

Modern fitted kitchen comprising of a range of wall and base units, sink unit with mixer tap and draining board, electric oven with hob and extractor hood over.