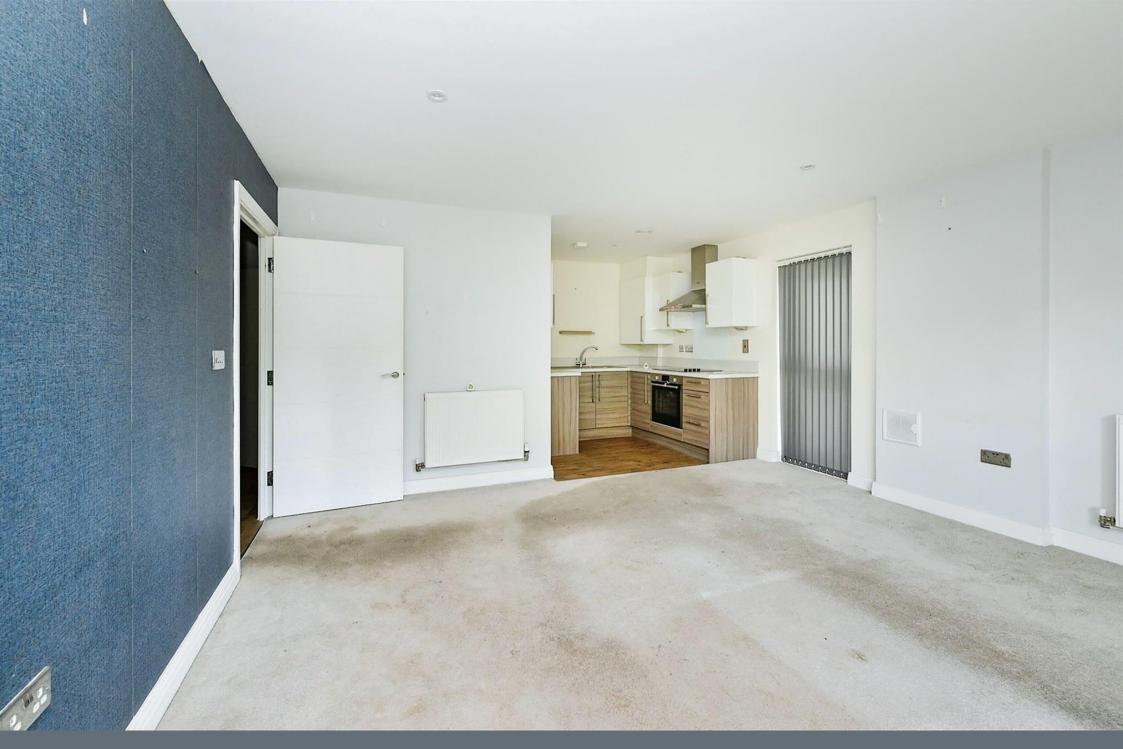

## Open Plan Kitchen/Reception

#### Kitchen

7' 3" x 6' 11" ( 2.21m x 2.11m )

Modern fitted kitchen comprising of a range of wall and base units, sink unit with mixer tap and draining board, electric oven with hob and extractor hood over.

### Reception

14' 2" x 13' 10" ( 4.32m x 4.22m )

Double glazed window to side, double glazed doors to patio area, tv points in corner and the room is finished with fitted carpet