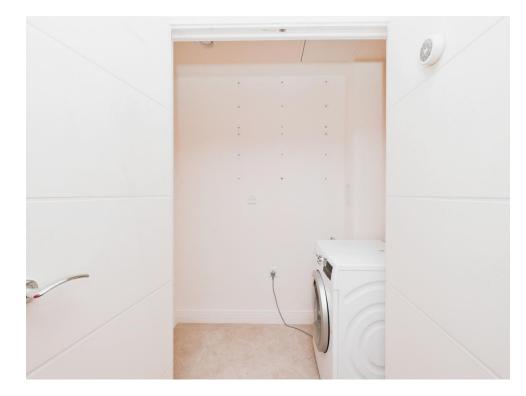

#### **Entrance Hall**

Provides access to bedroom, family bathroom, open plan reception/kitchen, storage cupboard and is finished with spotlights and wood effect flooring.