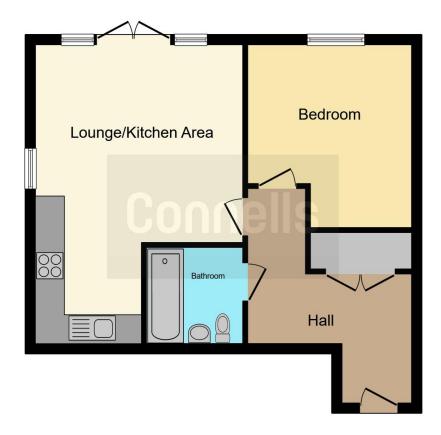

#### **Entrance Hall**

Provides access to bedroom, family bathroom, open plan reception/kitchen, storage cupboard and is finished with spotlights and wood effect flooring.

## Open Plan Kitchen/Reception

#### Kitchen

7' 3" x 6' 11" ( 2.21m x 2.11m )

Modern fitted kitchen comprising of a range of wall and base units, sink unit with mixer tap and draining board, electric oven with hob and extractor hood over.

### Reception

14' 2" x 13' 10" ( 4.32m x 4.22m )

Double glazed window to side, double glazed doors to patio area, tv points in corner and the room is finished with fitted carpet

#### **Bedroom One**

12' 4" x 11' 1" ( 3.76m x 3.38m )

Large double bedroom with double glazed window to the side, space for wardrobes and finished with fitted carpet

#### Bathroom

Three piece suite comprising of a panel bath with screen, wash hand basin with mixer tap and W/C. This is room is finished with a heated towel rail, tiled walls and floor and has spotlights

#### Outside

Outdoor patio with space for seating area. Allocated parking for one vehicle.

Residential Sales & Lettings | Mortgage Services | Conveyancing | Surveyors | Land & New Homes

This floorplan is for illustrative purposes only and is not drawn to scale. Measurements, floor-areas, openings and orientations are approximate. They should not be relied upon for any purpose and do not form any part of an agreement. No liability is taken for any error or mis-statement. All parties must rely on their own inspections.