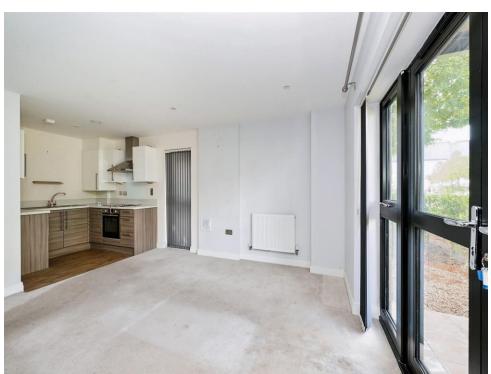

## Open Plan Kitchen/Reception

#### Kitchen

7' 3" x 6' 11" ( 2.21m x 2.11m )

Modern fitted kitchen comprising of a range of wall and base units, sink unit with mixer tap and draining board, electric oven with hob and extractor hood over.

### Reception

14' 2" x 13' 10" ( 4.32m x 4.22m )

Double glazed window to side, double glazed doors to patio area, tv points in corner and the room is finished with fitted carpet