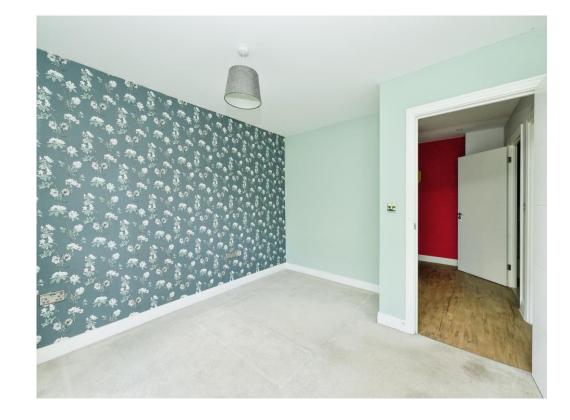

#### **Bedroom One**

12' 4" x 11' 1" ( 3.76m x 3.38m )

Large double bedroom with double glazed window to the side, space for wardrobes and finished with fitted carpet