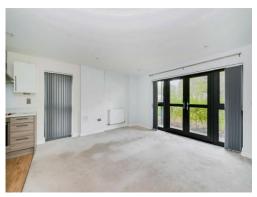

### Reception

14' 2" x 13' 10" ( 4.32m x 4.22m )

Double glazed window to side, double glazed doors to patio area, tv points in corner and the room is finished with fitted carpet