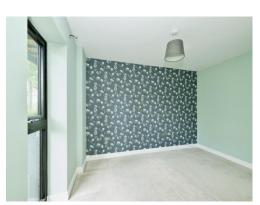

#### **Bedroom One**

12' 4" x 11' 1" ( 3.76m x 3.38m )

Large double bedroom with double glazed window to the side, space for wardrobes and finished with fitted carpet