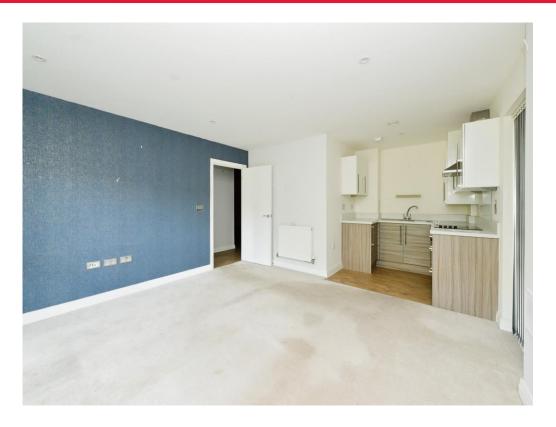

## Open Plan Kitchen/Reception

### Reception

14' 2" x 13' 10" ( 4.32m x 4.22m )

Double glazed window to side, double glazed doors to patio area, tv points in corner and the room is finished with fitted carpet