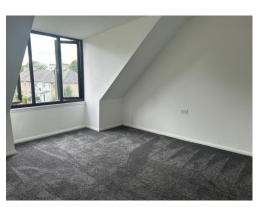

### **Bedroom One**

13' 3" x 11' 4" ( 4.04m x 3.45m )

Double glazed window to the front and electric heater to the side.

#### **Bedroom Two**

8' 6" max x 9' 10" max ( 2.59m max x 3.00m max )

Double glazed window to the front.