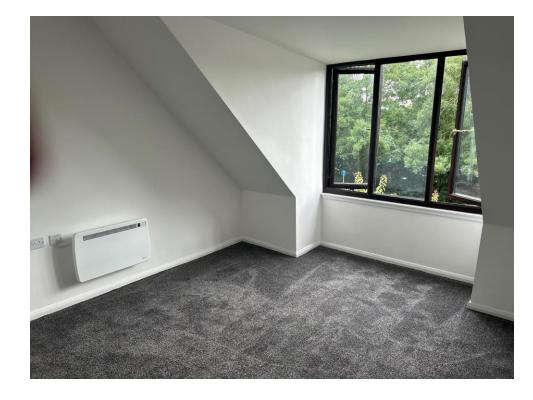

## Lounge

15' 6" x 11' 3" ( 4.72m x 3.43m )

2x electric heaters and 2x double glazed windows to the side.