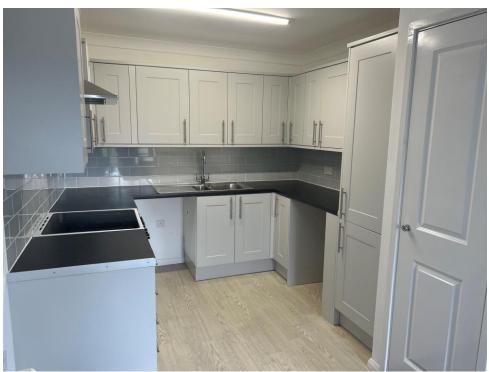

#### Kitchen

7' 6" x 8' 7" ( 2.29m x 2.62m )

Newly fitted kitchen with modern grey tiles, space for fridge/freezer, oven sink and storage cupboards.