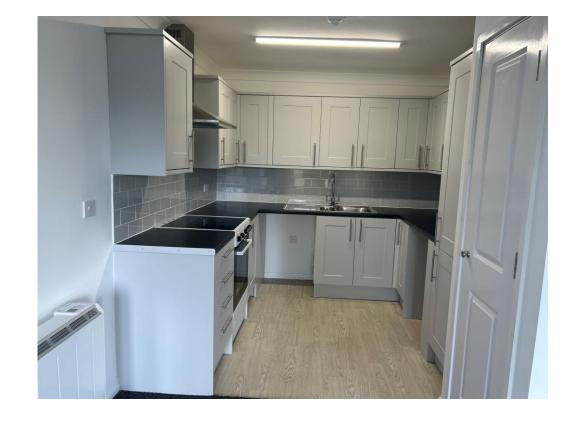

#### Kitchen

7' 6" x 8' 7" ( 2.29m x 2.62m )

Newly fitted kitchen with modern grey tiles, space for fridge/freezer, oven sink and storage cupboards.