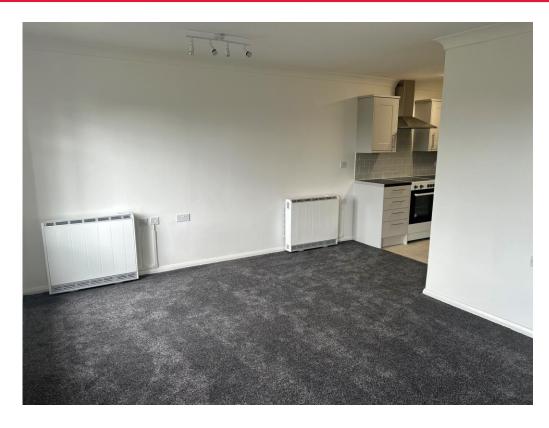

## Lounge

15' 6" x 11' 3" ( 4.72m x 3.43m )

2x electric heaters and 2x double glazed windows to the side.