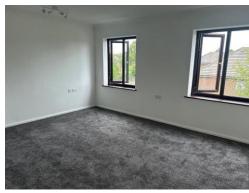

### **Bedroom One**

13' 3" x 11' 4" ( 4.04m x 3.45m )

Double glazed window to the front and electric heater to the side.

#### **Bedroom Two**

8' 6" max x 9' 10" max ( 2.59m max x 3.00m max )

Double glazed window to the front.