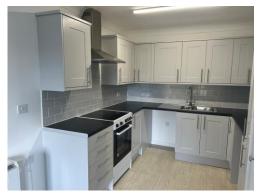

#### Kitchen

7' 6" x 8' 7" ( 2.29m x 2.62m )

Newly fitted kitchen with modern grey tiles, space for fridge/freezer, oven sink and storage cupboards.