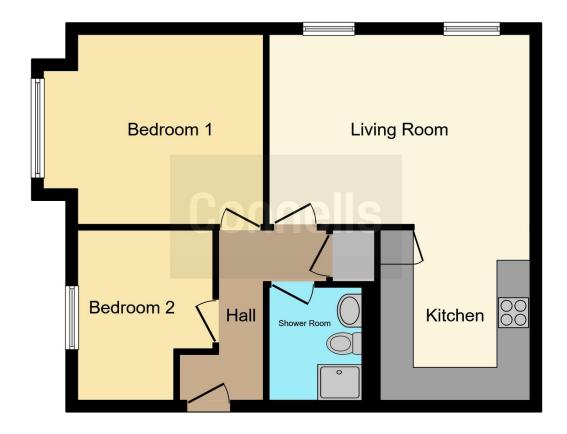

#### **Entrance Hall**

Access to all rooms and airing cupboard.

## Lounge

15' 6" x 11' 3" ( 4.72m x 3.43m )

2x electric heaters and 2x double glazed windows to the side.

#### Kitchen

7' 6" x 8' 7" ( 2.29m x 2.62m )

Newly fitted kitchen with modern grey tiles, space for fridge/freezer, oven sink and storage cupboards.

### **Bedroom One**

13' 3" x 11' 4" ( 4.04m x 3.45m )

Double glazed window to the front and electric heater to the side.

#### **Bedroom Two**

8' 6" max x 9' 10" max ( 2.59m max x 3.00m max )

Double glazed window to the front.

#### **Bathroom**

WC, wash hand basin, tiled walls, wet room with walk in shower.

#### **Leasehold Information**

The Lease on this property has a term of 62 years. With a ground rent of £1 per annum

This floorplan is for illustrative purposes only and is not drawn to scale. Measurements, floor-areas, openings and orientations are approximate. They should not be relied upon for any purpose and do not form any part of an agreement. No liability is taken for any error or mis-statement. All parties must rely on their own inspections.