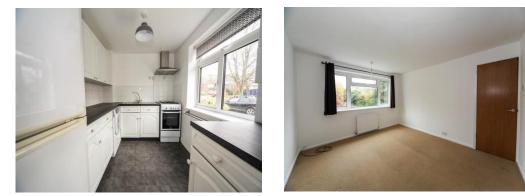

## Lounge

17' 9" x 10' 11" max ( 5.41m x 3.33m max )

Gas fireplace. Radiator. Double glazed window to front.

#### Kitchen

8' 10" x 7' 2" (2.69m x 2.18m)

Fitted kitchen with wall and base units. Sink and drainer. Work surfaces. Gas cookerpoint. Cookerhood. Plumbing for washing machine. Space for fridge freezer. Electric under floor heating. Central heating boiler.