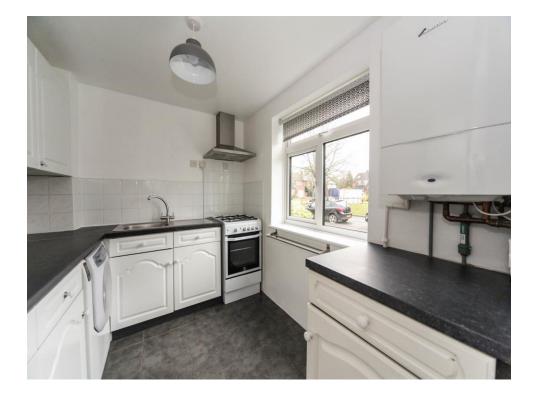

#### Kitchen

8' 10" x 7' 2" (2.69m x 2.18m)

Fitted kitchen with wall and base units. Sink and drainer. Work surfaces. Gas cookerpoint. Cookerhood. Plumbing for washing machine. Space for fridge freezer. Electric under floor heating. Central heating boiler.