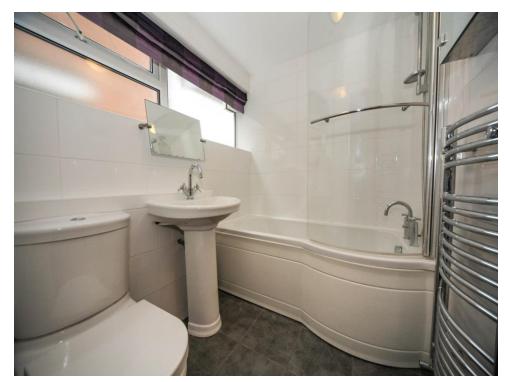

## Bathroom

Bath, wash hand basin and WC. Electric under floor heating. Double glazed window to side.