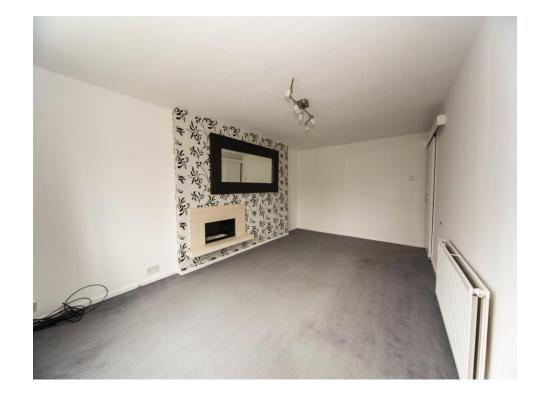

## Lounge

17' 9" x 10' 11" max ( 5.41m x 3.33m max )

Gas fireplace. Radiator. Double glazed window to front.