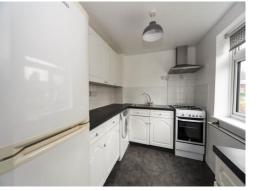

#### Kitchen

8' 10" x 7' 2" (2.69m x 2.18m)

Fitted kitchen with wall and base units. Sink and drainer. Work surfaces. Gas cookerpoint. Cookerhood. Plumbing for washing machine. Space for fridge freezer. Electric under floor heating. Central heating boiler.