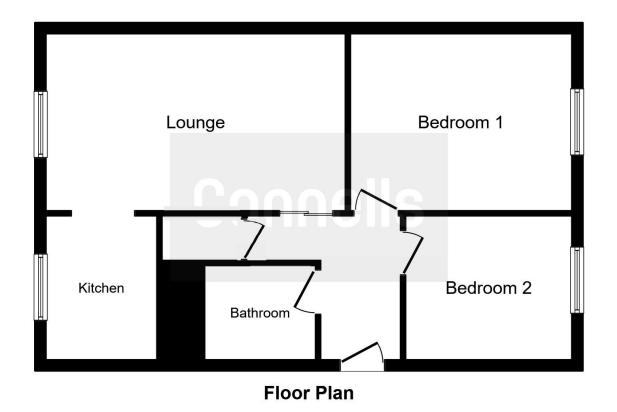

# **Property Description**

Spacious 2 bedroom ground floor maisonette with lounge, kitchen, 2 double bedrooms and a bathroom. Garden and brick built store cupboard. The property is situated in a fantastic location within walking distance to the train station, overlooking a beautiful green.

#### **Entrance Hall**

Under stairs cupboard. Door to side.

## Lounge

17' 9" x 10' 11" max ( 5.41m x 3.33m max )

Gas fireplace. Radiator. Double glazed window to front.

#### Kitchen

8' 10" x 7' 2" (2.69m x 2.18m)

Fitted kitchen with wall and base units. Sink and drainer. Work surfaces. Gas cookerpoint. Cookerhood. Plumbing for washing machine. Space for fridge freezer. Electric under floor heating. Central heating boiler.

## Bedroom 1

13' 1" x 11' ( 3.99m x 3.35m )

Radiator. Double glazed window to front.

#### Bedroom 2

10' 1" x 8' 9" ( 3.07m x 2.67m )

Radiator. Double glazed window to rear.

## Bathroom

Bath, wash hand basin and WC. Electric under floor heating. Double glazed window to side.