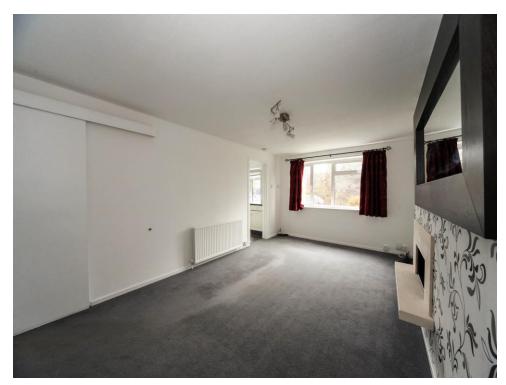

## Lounge

17' 9" x 10' 11" max ( 5.41m x 3.33m max )

Gas fireplace. Radiator. Double glazed window to front.