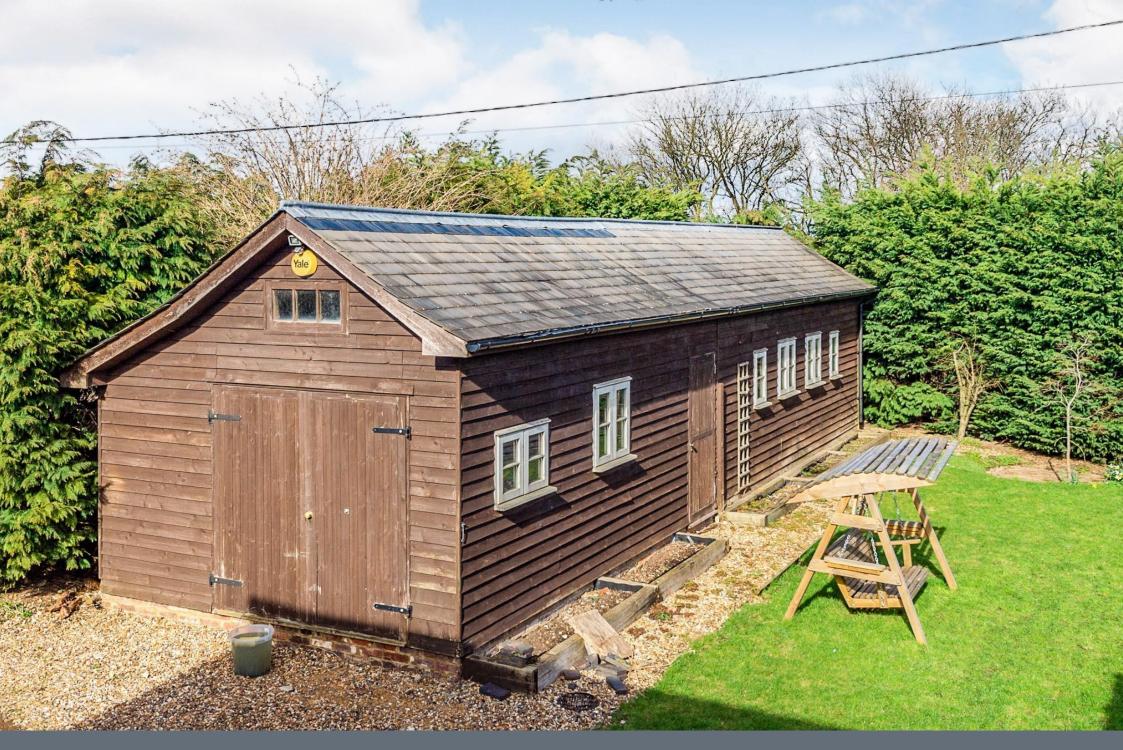

#### Garage

Workshop

12' 9" x 9' 9" ( 3.89m x 2.97m )

#### Office

10' 1" x 9' 9" (  $3.07m\ x\ 2.97m$  ) With shower cubicle, wash hand basin and WC. Window.

Residential Sales & Lettings | Mortgage Services | Conveyancing | Surveyors | Land & New Homes

This floor plan is for illustrative purposes only. It is not drawn to scale. Any measurements, floor areas (including any total floor area), openings and orientation are approximate. No details are guaranteed, they cannot be relied upon for any purpose and they do not form part of any agreement. No liability is taken for any error, omission or misstatement. A party must rely upon its own inspection(s). Plan produced for Connells. Powered by www.focalagent.com