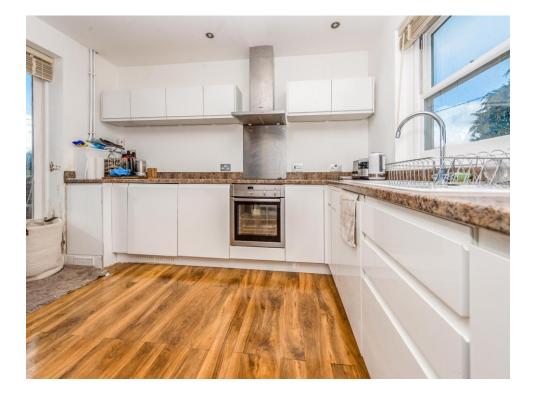

## Kitchen

20' 2" max x 11' 6" max ( 6.15m max x 3.51m max )

Fitted kitchen with wall and base units. Sink and drainer. Integral oven and hob. Work surfaces. Window and doors to garden.