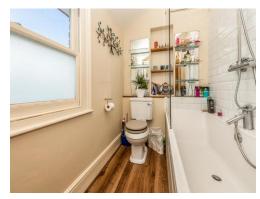

#### **Family Bathroom**

Bath with shower over, wash hand basin and WC. Window to rear.