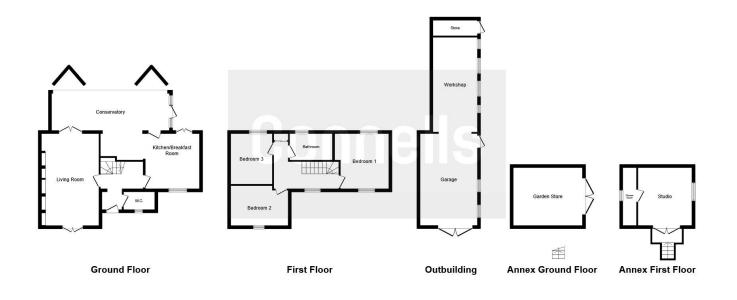

#### **Entrance Hall**

W.C

## Kitchen

20' 2" max x 11' 6" max ( 6.15m max x 3.51m max )

Fitted kitchen with wall and base units. Sink and drainer. Integral oven and hob. Work surfaces. Window and doors to garden.

#### Lounge

19' x 12' 5" (5.79m x 3.78m)

Log burning fireplace. Wood flooring. Doors to conservatory. Window.

#### Conservatory

25' 2" x 8' (7.67m x 2.44m ) UPVC construction. Overlooking rear garden.

### Bedroom 1

11' 6" x 9' 11" ( 3.51m x 3.02m ) Windows to front and rear.

#### Bedroom 2

12' 4" x 8' 5" ( $3.76m\ x\ 2.57m\ )$  Window to front.

#### Bedroom 3

10' 10" x 8' 10" ( 3.30m x 2.69m ) Window to rear.

#### **Family Bathroom**

Bath with shower over, wash hand basin and WC. Window to rear.

#### Garage

Workshop

12' 9" x 9' 9" ( 3.89m x 2.97m )

#### Office

10' 1" x 9' 9" (  $3.07m\ x\ 2.97m$  ) With shower cubicle, wash hand basin and WC. Window.

Residential Sales & Lettings | Mortgage Services | Conveyancing | Surveyors | Land & New Homes

This floor plan is for illustrative purposes only. It is not drawn to scale. Any measurements, floor areas (including any total floor area), openings and orientation are approximate. No details are guaranteed, they cannot be relied upon for any purpose and they do not form part of any agreement. No liability is taken for any error, omission or misstatement. A party must rely upon its own inspection(s). Plan produced for Connells. Powered by www.focalagent.com