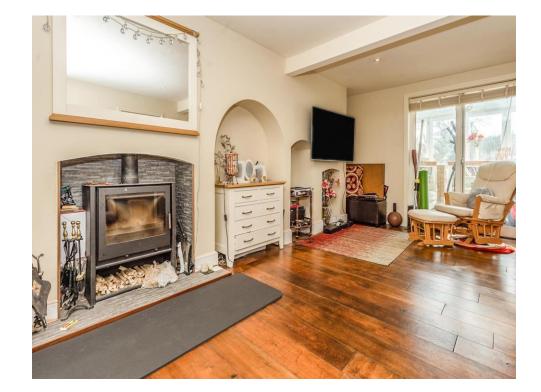

#### Lounge

19' x 12' 5" (5.79m x 3.78m)

Log burning fireplace. Wood flooring. Doors to conservatory. Window.