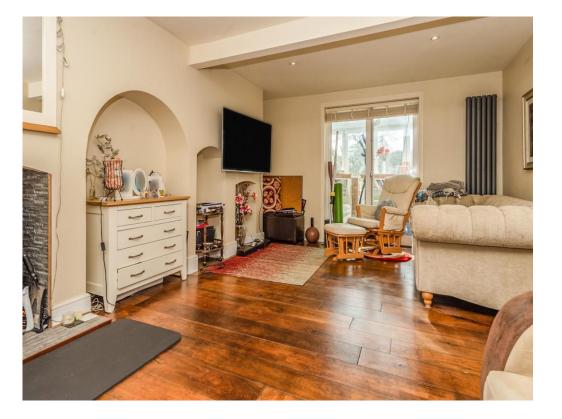

#### Lounge

19' x 12' 5" (5.79m x 3.78m)

Log burning fireplace. Wood flooring. Doors to conservatory. Window.