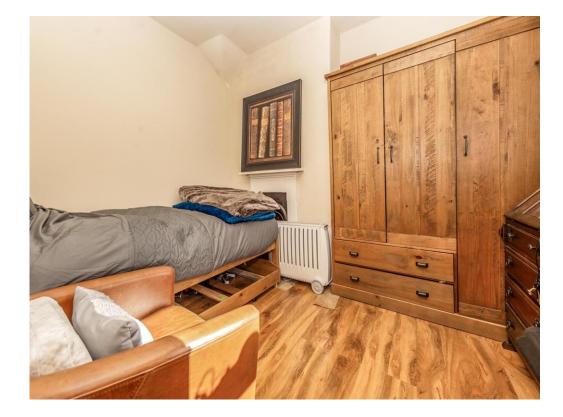

### Bedroom 1

11' 6" x 9' 11" ( 3.51m x 3.02m ) Windows to front and rear.

#### Bedroom 2

12' 4" x 8' 5" ( $3.76m\ x\ 2.57m\ )$  Window to front.

#### Bedroom 3

10' 10" x 8' 10" ( 3.30m x 2.69m ) Window to rear.