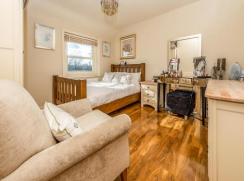

### Bedroom 1

11' 6" x 9' 11" ( 3.51m x 3.02m ) Windows to front and rear.

#### Bedroom 2

12' 4" x 8' 5" ( $3.76m\ x\ 2.57m\ )$  Window to front.

#### Bedroom 3

10' 10" x 8' 10" ( 3.30m x 2.69m ) Window to rear.