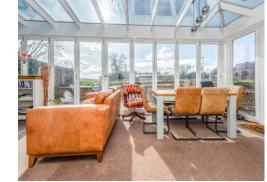

#### Conservatory

25' 2" x 8' (7.67m x 2.44m ) UPVC construction. Overlooking rear garden.