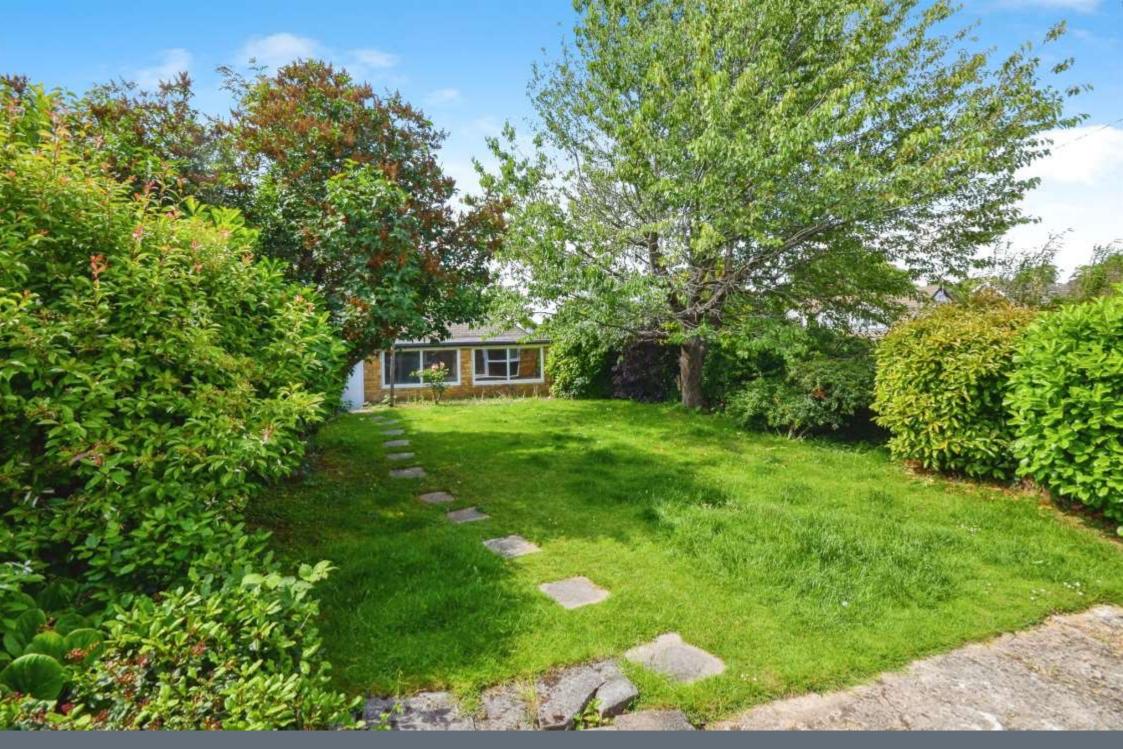

## Outside

The property is approached via steps and attractive rockery with side access to the rear.

The rear garden is a good size and laid to lawn with patio area. Door leading to the garage.