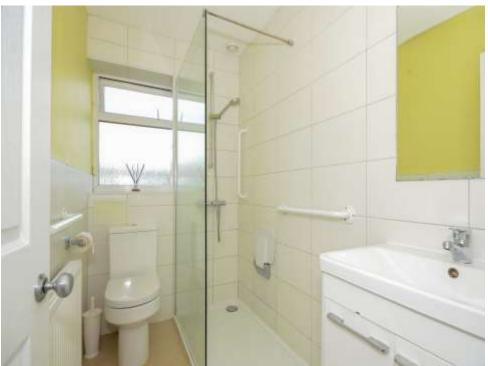

#### **Shower Room**

7' 6" x 4' 7" (2.29m x 1.40m)

Window to side, walk in double shower, low level WC, wash hand basin, part tiled walls.