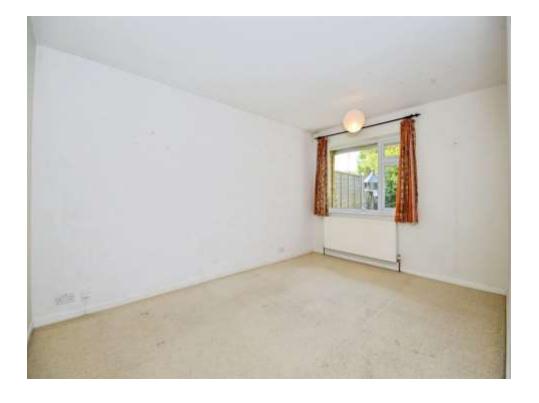

### **Bedroom One**

14' 4" x 10' (4.37m x 3.05m)

Window to rear, radiator.

## **Bedroom Two**

10' 8" x 10' (3.25m x 3.05m)

Window to front, radiator.