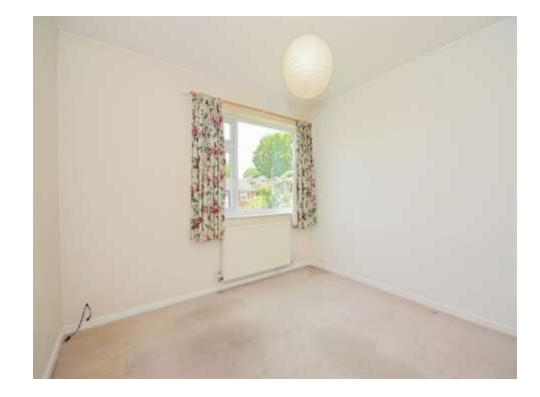

### **Bedroom One**

14' 4" x 10' (4.37m x 3.05m)

Window to rear, radiator.

## **Bedroom Two**

10' 8" x 10' (3.25m x 3.05m)

Window to front, radiator.