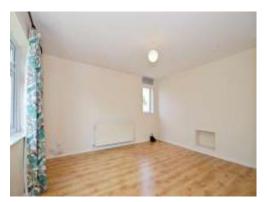

### **Bedroom One**

14' 4" x 10' (4.37m x 3.05m)

Window to rear, radiator.

## **Bedroom Two**

10' 8" x 10' (3.25m x 3.05m)

Window to front, radiator.