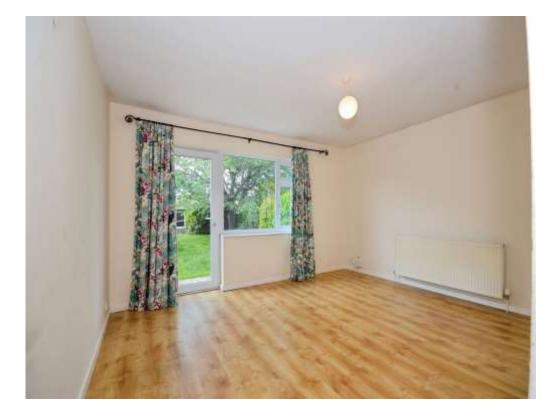

## Lounge

13' 11" x 13' 3" (4.24m x 4.04m)

Laminate flooring, window to side and rear, door leading to rear garden, radiator.