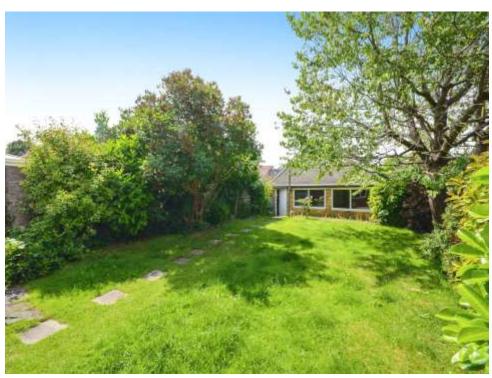

## Outside

The property is approached via steps and attractive rockery with side access to the rear.

The rear garden is a good size and laid to lawn with patio area. Door leading to the garage.