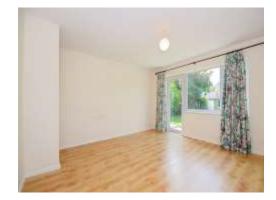

## Lounge

13' 11" x 13' 3" (4.24m x 4.04m)

Laminate flooring, window to side and rear, door leading to rear garden, radiator.