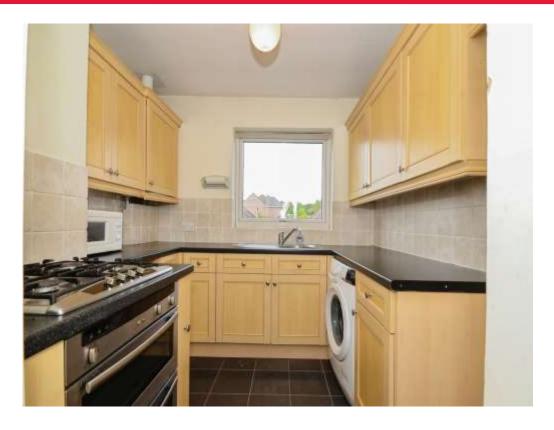

#### Kitchen

10' 7" x 8' 4" (3.23m x 2.54m)

Window to side, fitted with a range of wall and base units with complimentary worktops incorporating a stainless-steel sink unit, space for washing machine, fridge/freezer, gas hob with oven and grill. Gas combi boiler.