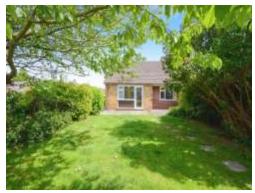

## Outside

The property is approached via steps and attractive rockery with side access to the rear.

The rear garden is a good size and laid to lawn with patio area. Door leading to the garage.