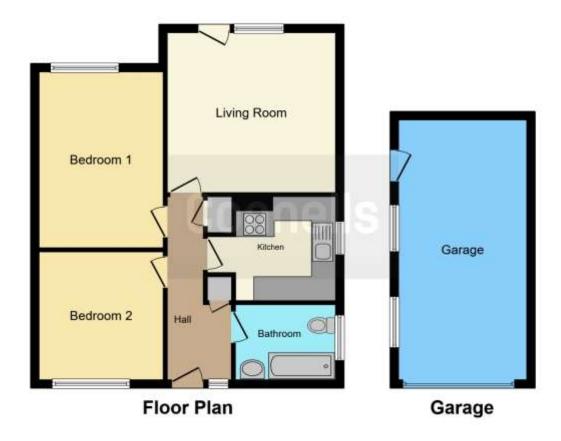

## **Property Description**

A rarely available 2-bedroom semi-detached bungalow situated within an easy walking distance of local shops. The property comprises an entrance hallway, generous lounge, separate kitchen, 2 double bedrooms and a purpose shower room. Outside offers driveway parking, single garage and a good-sized rear garden mainly laid to lawn. There is potential to extend subject to the usual planning constraints. The property is offered on with no onward chain.

### **Entrance Hallway**

14' 1" x 5' 6" Max (4.29m x 1.68m Max)

Radiator, laminate flooring, storage cupboard and airing cupboard with radiator.

#### **Shower Room**

7' 6" x 4' 7" (2.29m x 1.40m)

Window to side, walk in double shower, low level WC, wash hand basin, part tiled walls.

## Lounge

13' 11" x 13' 3" (4.24m x 4.04m)

Laminate flooring, window to side and rear, door leading to rear garden, radiator.

#### Kitchen

10' 7" x 8' 4" (3.23m x 2.54m)

Window to side, fitted with a range of wall and base units with complimentary worktops incorporating a stainless-steel sink unit, space for washing machine, fridge/freezer, gas hob with oven and grill. Gas combi boiler.

### **Bedroom One**

14' 4" x 10' (4.37m x 3.05m)

Window to rear, radiator.

## **Bedroom Two**

10' 8" x 10' (3.25m x 3.05m)

Window to front, radiator.

## Garage/Workshop

21' 9" x 10' (6.63m x 3.05m)

Power and light connected. Driveway located to the side of the garden.

Residential Sales & Lettings | Mortgage Services | Conveyancing | Surveyors | Land & New Homes

This floor plan is for illustrative purposes only. It is not drawn to scale. Any measurements, floor areas (including any total floor area), openings and orientation are approximate. No details are guaranteed, they cannot be relied upon for any purpose and they do not form part of any agreement. No liability is taken for any error, omission or misstatement. A party must rely upon its own inspection(s). Powered by www.focalagent.com