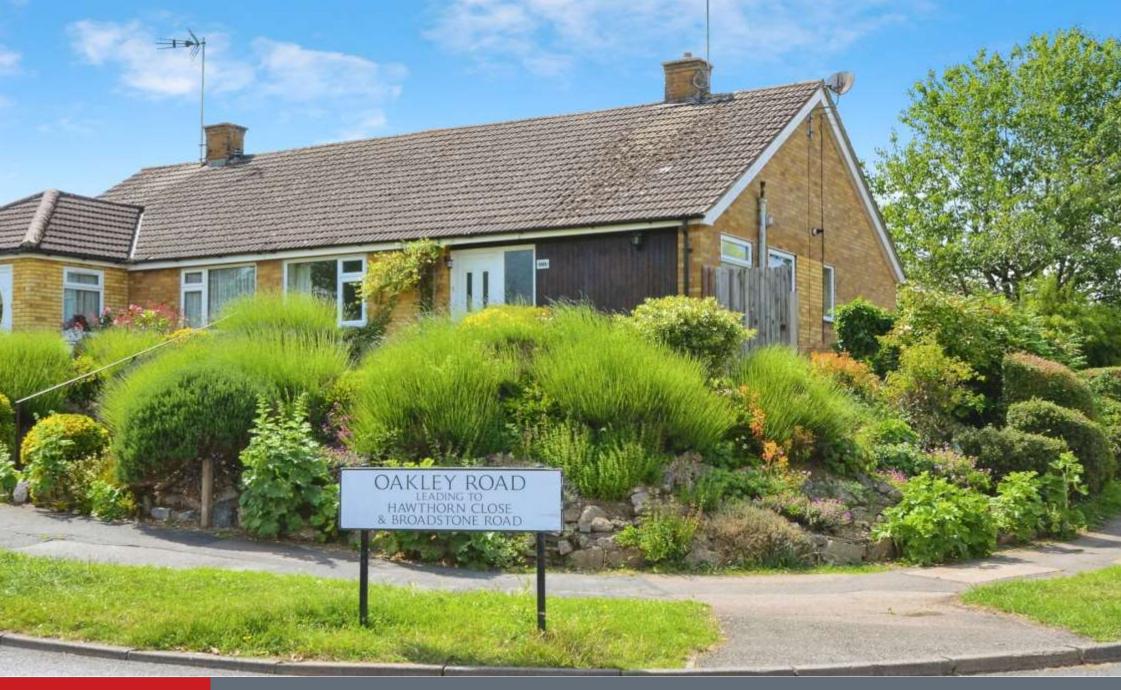

## **Property Description**

A rarely available 2-bedroom semi-detached bungalow situated within an easy walking distance of local shops. The property comprises an entrance hallway, generous lounge, separate kitchen, 2 double bedrooms and a purpose shower room. Outside offers driveway parking, single garage and a good-sized rear garden mainly laid to lawn. There is potential to extend subject to the usual planning constraints. The property is offered on with no onward chain.

## Outside

The property is approached via steps and attractive rockery with side access to the rear.

The rear garden is a good size and laid to lawn with patio area. Door leading to the garage.