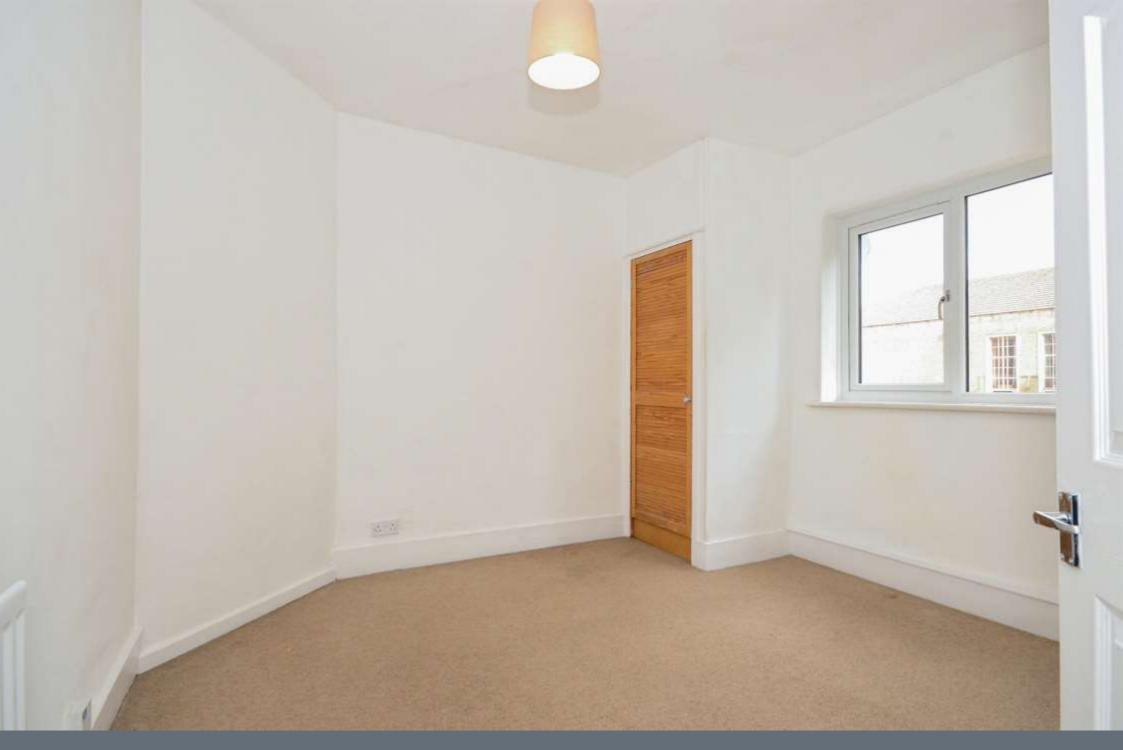

#### **Bedroom One**

11' x 10' 11" (3.35m x 3.33m) Window to rear, radiator, cupboard housing hot water tank and access to loft.

## **Bedroom Two**

12' 7" x 8' 8" (3.84m x 2.64m) Window to rear and radiator.