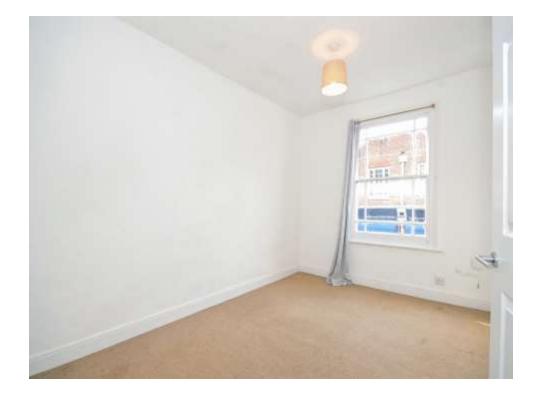

#### Lounge

13' 3" x 12' 6" (4.04m x 3.81m) Two windows to front, radiator, exposed beams.