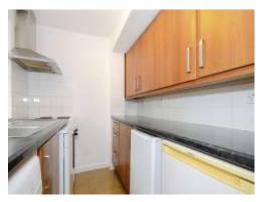

#### **Kitchen**

7' 3" x 4' 8" (2.21m x 1.42m)

Window to rear, a good-sized kitchen consisting of a range of eye level and base units with complimentary worktops incorporating a stainless-steel sink, space for cooker, washing machine, fridge and freezer and gas boiler.