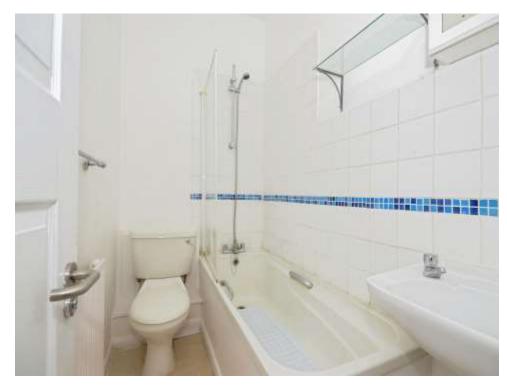

#### Bathroom

7' 3" x 4' 4" (2.21m x 1.32m) Suite comprising panelled bath, wash hand basin, low level WC, tiled floor, radiator.