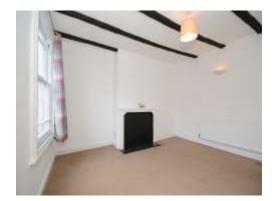

#### Lounge

13' 3" x 12' 6" (4.04m x 3.81m) Two windows to front, radiator, exposed beams.