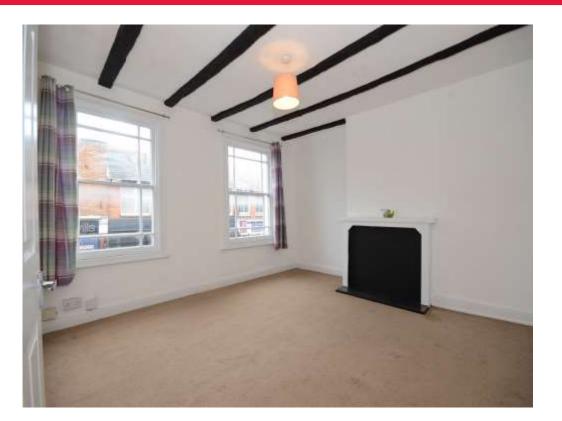

#### Lounge

13' 3" x 12' 6" (4.04m x 3.81m) Two windows to front, radiator, exposed beams.