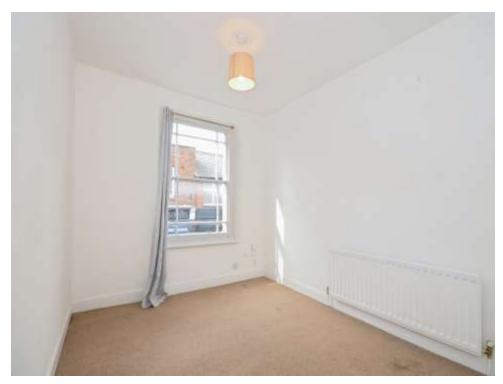

#### **Bedroom One**

11' x 10' 11" (3.35m x 3.33m) Window to rear, radiator, cupboard housing hot water tank and access to loft.