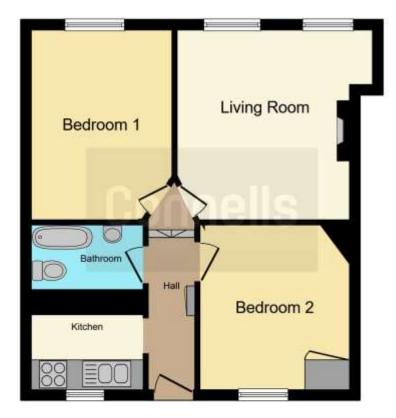

#### **Property Description**

Located in central Harpenden, an opportunity to acquire this two-bedroom first floor maisonette apartment which would be ideal for an investment purchase, situated a 'stone's throw' from the mainline station serving London St Pancras. The accommodation benefits from its own private entrance and comprises a lounge with exposed beams, kitchen, bathroom, two double bedrooms, gas central heating and is offered with no onward chain.

#### **Entrance Hallway**

13' 8" x 3' 5" (4.17m x 1.04m) Doors leading to further accommodation.

#### **Kitchen**

7' 3" x 4' 8" (2.21m x 1.42m)

Window to rear, a good-sized kitchen consisting of a range of eye level and base units with complimentary worktops incorporating a stainless-steel sink, space for cooker, washing machine, fridge and freezer and gas boiler.

#### Lounge

13' 3" x 12' 6" (4.04m x 3.81m) Two windows to front, radiator, exposed beams.

#### **Bedroom One**

11' x 10' 11" (3.35m x 3.33m) Window to rear, radiator, cupboard housing hot water tank and access to loft.

## **Bedroom Two**

12' 7" x 8' 8" (3.84m x 2.64m) Window to rear and radiator.

#### Bathroom

7' 3" x 4' 4" (2.21m x 1.32m) Suite comprising panelled bath, wash hand basin, low level WC, tiled floor, radiator.