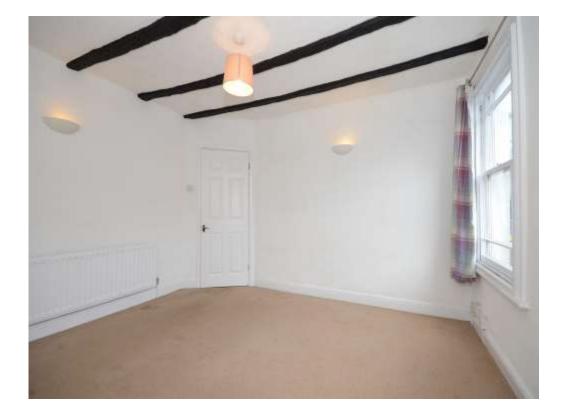

#### **Bedroom One**

11' x 10' 11" (3.35m x 3.33m) Window to rear, radiator, cupboard housing hot water tank and access to loft.

## **Bedroom Two**

12' 7" x 8' 8" (3.84m x 2.64m) Window to rear and radiator.