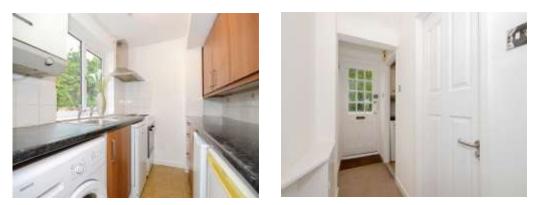

#### **Kitchen**

7' 3" x 4' 8" (2.21m x 1.42m)

Window to rear, a good-sized kitchen consisting of a range of eye level and base units with complimentary worktops incorporating a stainless-steel sink, space for cooker, washing machine, fridge and freezer and gas boiler.

#### **Entrance Hallway**

13' 8" x 3' 5" (4.17m x 1.04m) Doors leading to further accommodation.