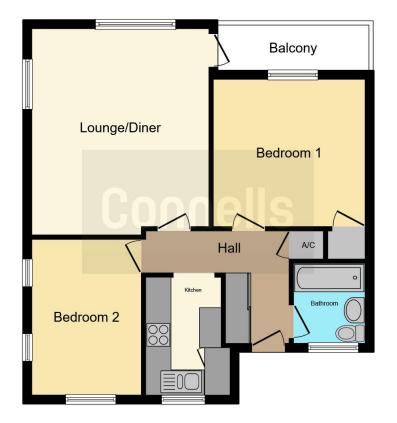

## **Property Description**

A beautifully presented two bedroom first floor apartment situated in a sought after location in Southdown Harpenden. The property offers an entrance hallway, large dual aspect lounge with access to private balcony, modern kitchen, 2 good sized bedrooms and a family bathroom. Outside offers a single garage with an allocated parking space and communal gardens.

## **Entrance Hallway**

L shaped entrance hallway with two inbuilt storage cupboards, access to loft and a radiator.

### Lounge

15' 4" x 13' 8" ( 4.67m x 4.17m )

Large dual aspect lounge with views to the side and rear, patio glazed door to private balcony and a radiator.

#### **Kitchen**

9' 6" x 6' 5" (2.90m x 1.96m)

A good sized kitchen fitted with a range of neutral eye level and base units, door to built in pantry and space for a freestanding oven, fridge freezer and washing machine.

## **Bedroom One**

11' 4" x 11' 9" ( 3.45m x 3.58m )

A large double bedroom with window overlooking balcony and rear, built in wardrobe and a radiator.

**Bedroom Two** 12' 6" x 9' 1" ( 3.81m x 2.77m ) Another good sized bedroom with window to front and a radiator.

Bathroom 6' 8" x 5' 4" ( 2.03m x 1.63m ) Outside

Residential Sales & Lettings | Mortgage Services | Conveyancing | Surveyors | Land & New Homes

To view this property please contact Connells on