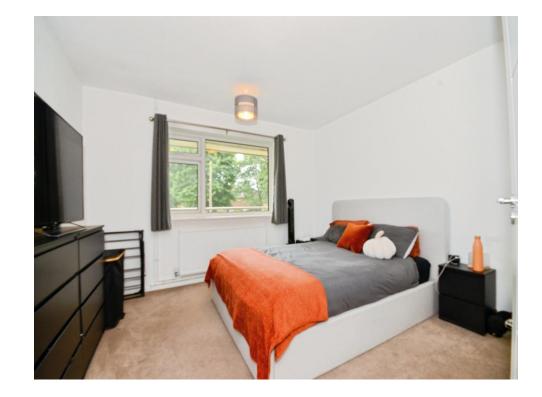

## **Bedroom One**

11' 4" x 11' 9" ( 3.45m x 3.58m )

A large double bedroom with window overlooking balcony and rear, built in wardrobe and a radiator.

**Bedroom Two** 12' 6" x 9' 1" ( 3.81m x 2.77m ) Another good sized bedroom with window to front and a radiator.