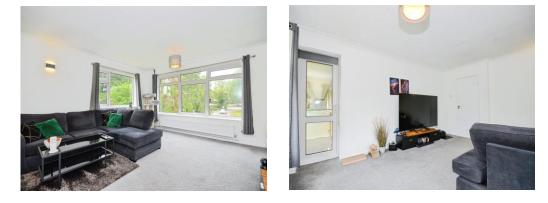

### Lounge

15' 4" x 13' 8" ( 4.67m x 4.17m )

Large dual aspect lounge with views to the side and rear, patio glazed door to private balcony and a radiator.