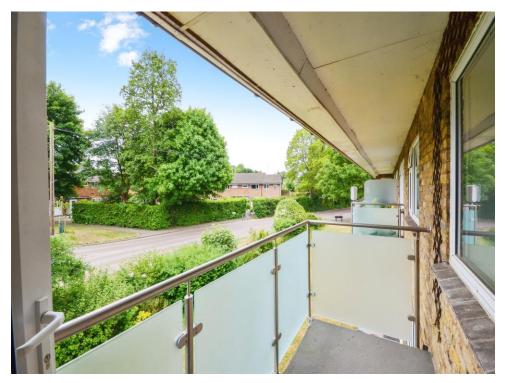

### Lounge

15' 4" x 13' 8" ( 4.67m x 4.17m )

Large dual aspect lounge with views to the side and rear, patio glazed door to private balcony and a radiator.