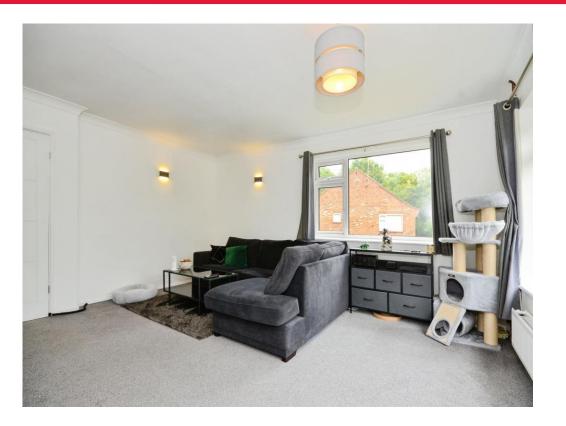

### Lounge

15' 4" x 13' 8" ( 4.67m x 4.17m )

Large dual aspect lounge with views to the side and rear, patio glazed door to private balcony and a radiator.