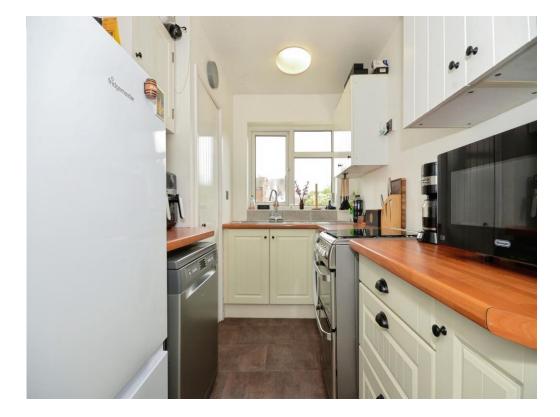

#### **Kitchen**

9' 6" x 6' 5" (2.90m x 1.96m)

A good sized kitchen fitted with a range of neutral eye level and base units, door to built in pantry and space for a freestanding oven, fridge freezer and washing machine.