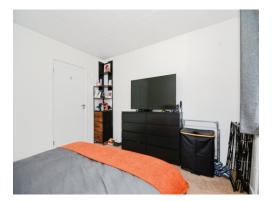

## **Bedroom One**

11' 4" x 11' 9" ( 3.45m x 3.58m )

A large double bedroom with window overlooking balcony and rear, built in wardrobe and a radiator.

**Bedroom Two** 12' 6" x 9' 1" ( 3.81m x 2.77m ) Another good sized bedroom with window to front and a radiator.