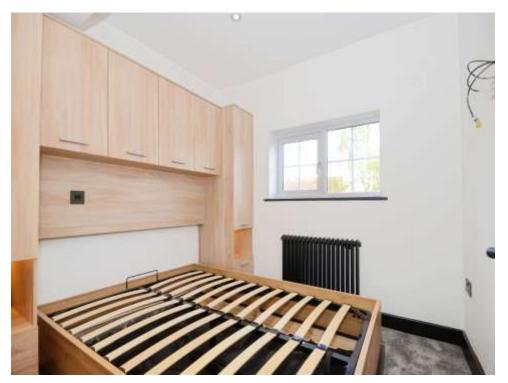

#### Bedroom 2

8' 11" x 7' 9" (2.72m x 2.36m) Window to rear, radiator, built in his/hers wardrobes with built in bedside cabinets.