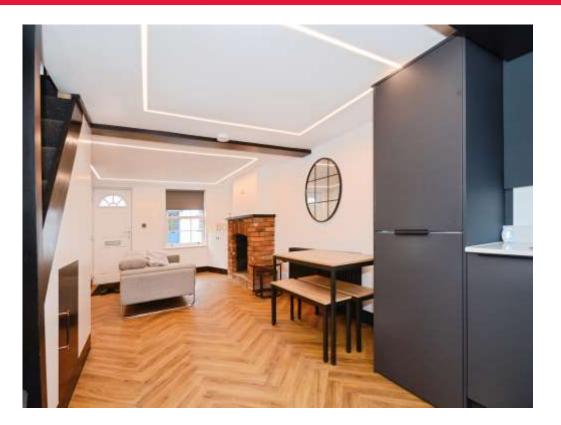

#### **Open Plan Lounge/Kitchen**

27' 1" x 11' 8" (8.26m x 3.56m)

A stunning open plan room with windows to front and rear, stable door, impressive open brick fireplace, built in understairs storage, high specification built in kitchen with fitted appliances.