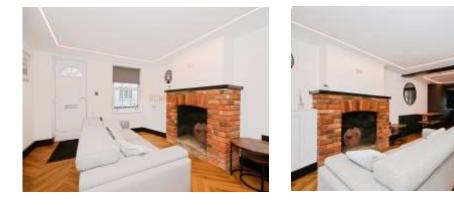

#### **Open Plan Lounge/Kitchen**

27' 1" x 11' 8" (8.26m x 3.56m)

A stunning open plan room with windows to front and rear, stable door, impressive open brick fireplace, built in understairs storage, high specification built in kitchen with fitted appliances.