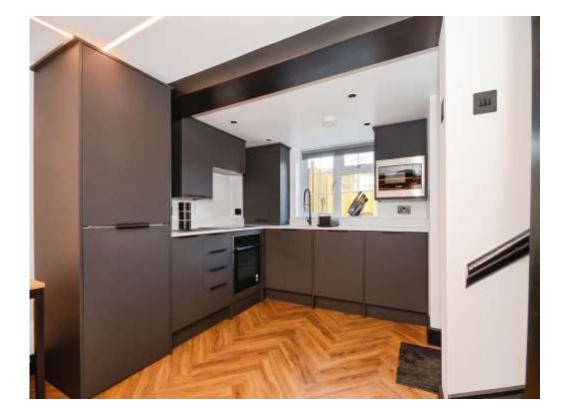

#### **Open Plan Lounge/Kitchen**

27' 1" x 11' 8" (8.26m x 3.56m)

A stunning open plan room with windows to front and rear, stable door, impressive open brick fireplace, built in understairs storage, high specification built in kitchen with fitted appliances.