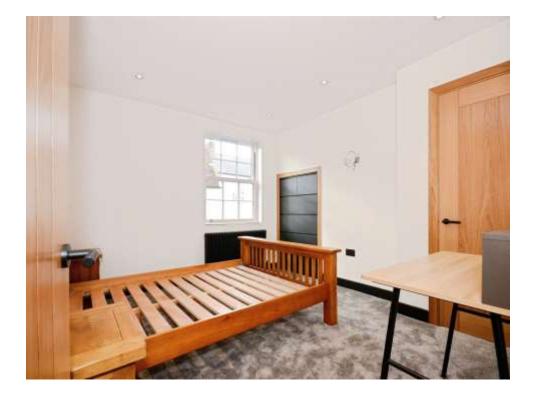

### Bedroom 1

11' 11" x 11' 10" (3.63m x 3.61m) Fitted with high spec integral drawers, built in cupboard with automatic light, window to front, radiator.