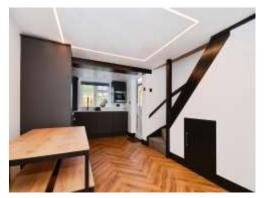

#### **Open Plan Lounge/Kitchen**

27' 1" x 11' 8" (8.26m x 3.56m)

A stunning open plan room with windows to front and rear, stable door, impressive open brick fireplace, built in understairs storage, high specification built in kitchen with fitted appliances.