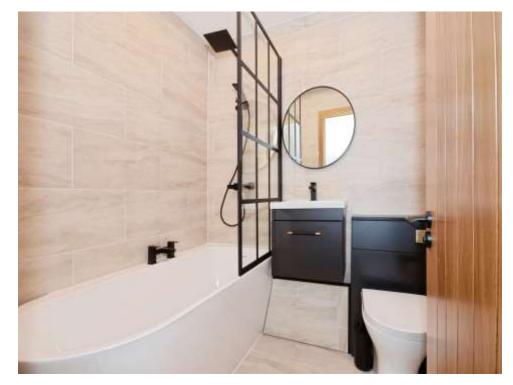

#### **Family Bathroom**

6' 2" x 5' 11" (1.88m x 1.80m) Luxury bathroom suite comprising a panel bath, wash basin and WC.