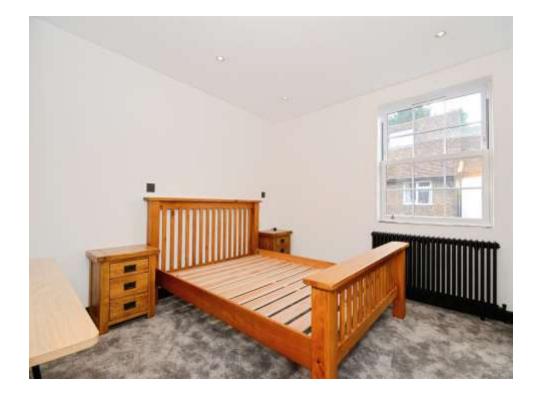

### Bedroom 1

11' 11" x 11' 10" (3.63m x 3.61m) Fitted with high spec integral drawers, built in cupboard with automatic light, window to front, radiator.

#### Bedroom 2

8' 11" x 7' 9" (2.72m x 2.36m) Window to rear, radiator, built in his/hers wardrobes with built in bedside cabinets.