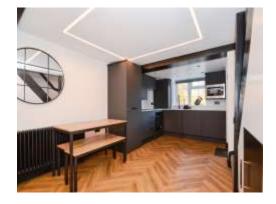

#### **Open Plan Lounge/Kitchen**

27' 1" x 11' 8" (8.26m x 3.56m)

A stunning open plan room with windows to front and rear, stable door, impressive open brick fireplace, built in understairs storage, high specification built in kitchen with fitted appliances.