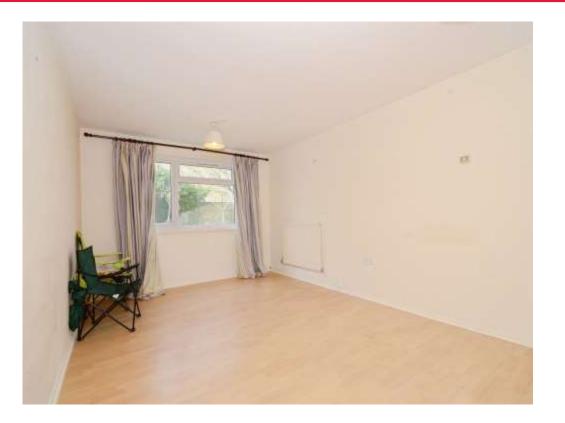

#### Lounge

17' 8" x 10' 9" (5.38m x 3.28m)

A spacious room with a window to the rear overlooking the communal gardens, two radiators, door to the kitchen.