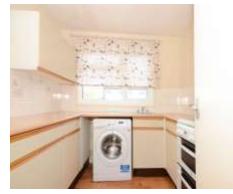

### Kitchen

8' 5" x 8' 1" (2.57m x 2.46m)

Fitted with a range of wall and base units with complimentary worktops and sink unit, space for cooker, washing machine, fridge, and freezer. Window to front, radiator.