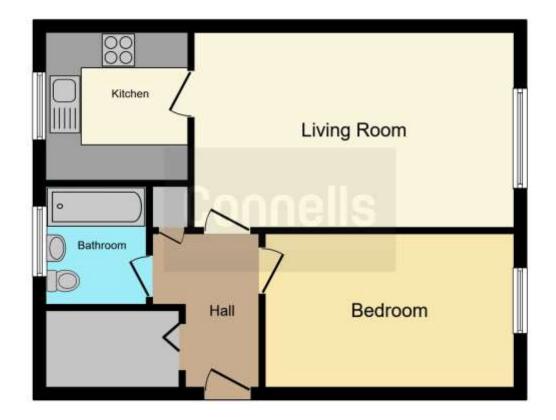

## **Property Description**

Situated in the highly desirable village location of Redbourn, an opportunity for a first-time buyer or investor to acquire a well presented 1 bedroom ground floor apartment which benefits from a spacious lounge, kitchen, bathroom, hallway with walk in storage cupboard, and gas central heating. Externally there are communal gardens and residential parking.

### Entrance Hall

8' 5" x 3' 10" (2.57m x 1.17m) Radiator, storage cupboard.

#### Lounge

17' 8" x 10' 9" (5.38m x 3.28m)

A spacious room with a window to the rear overlooking the communal gardens, two radiators, door to the kitchen.

### Kitchen

8' 5" x 8' 1" (2.57m x 2.46m)

Fitted with a range of wall and base units with complimentary worktops and sink unit, space for cooker, washing machine, fridge, and freezer. Window to front, radiator.

# Bathroom

6' 5" x 5' 8" (1.96m x 1.73m) White suite comprising a panelled bath with shower over, low level WC, wash hand basin, window to front.

### Walk In Cupboard

7' 9" x 4' 3" (2.36m x 1.30m) Houses the gas boiler and meter,

## Bedroom

14' x 8' 5" (4.27m x 2.57m) Window to rear, Radiator.

Residential Sales & Lettings | Mortgage Services | Conveyancing | Surveyors | Land & New Homes

To view this property please contact Connells on