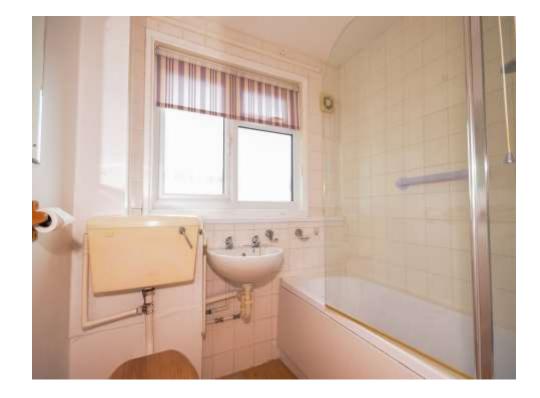

# Bathroom

6' 5" x 5' 8" (1.96m x 1.73m) White suite comprising a panelled bath with shower over, low level WC, wash hand basin, window to front.