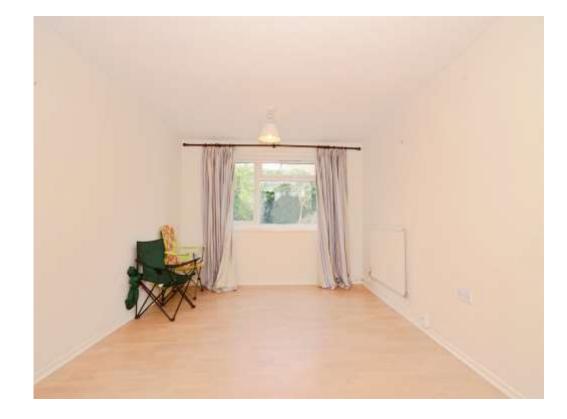

#### Lounge

17' 8" x 10' 9" (5.38m x 3.28m)

A spacious room with a window to the rear overlooking the communal gardens, two radiators, door to the kitchen.