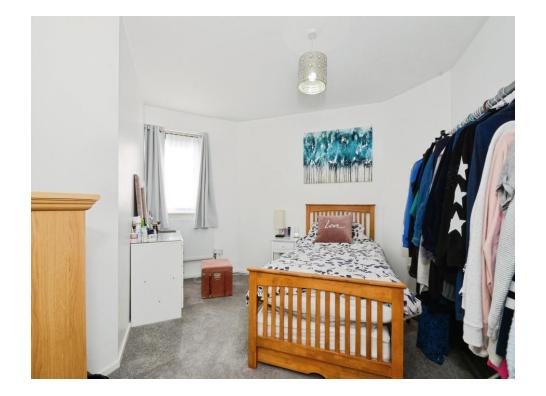

## **Bedroom One**

13' 9" x 12' 9" (4.19m x 3.89m) A good size double bedroom with windows overlooking the communal garden and radiator.