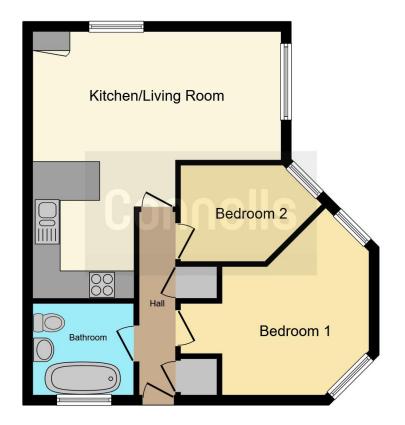

## **Open Plan Lounge/Kitchen**

19' x 17' 11" (5.79m x 5.46m) Large open plan modern kitchen with integrated appliances and a range of eye level and base units and a breakfast bar area, opening to lounge and dining area.

## **Bedroom One**

13' 9" x 12' 9" (4.19m x 3.89m) A good size double bedroom with windows overlooking the communal garden and radiator.

## **Bedroom Two**

10' 3" x 6' 11" (3.12m x 2.11m) A single bedroom with window to rear and radiator.

### Bathroom

A modern white suite comprising bath with shower over and screen, dual flush w/c, wash hand basin.