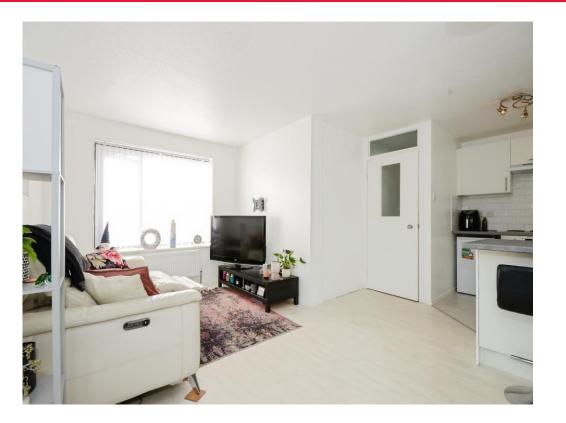

## **Open Plan Lounge/Kitchen**

19' x 17' 11" (5.79m x 5.46m) Large open plan modern kitchen with integrated appliances and a range of eye level and base units and a breakfast bar area, opening to lounge and dining area.