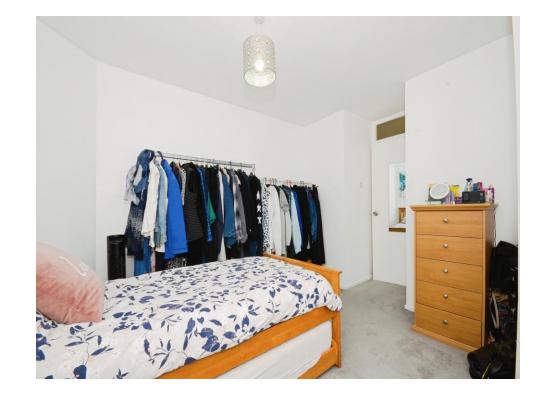

## **Bedroom One**

13' 9" x 12' 9" (4.19m x 3.89m) A good size double bedroom with windows overlooking the communal garden and radiator.