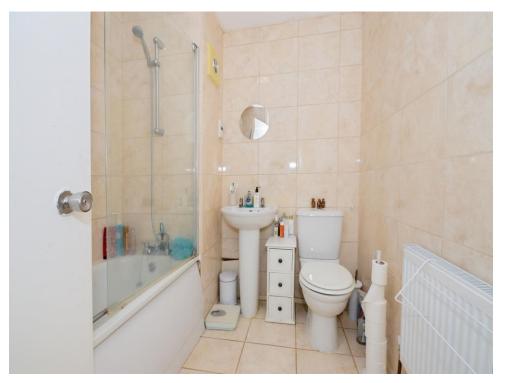

### Bathroom

A modern white suite comprising bath with shower over and screen, dual flush w/c, wash hand basin.