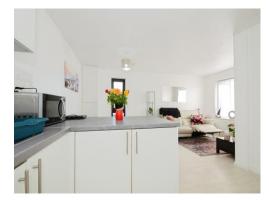

## **Open Plan Lounge/Kitchen**

19' x 17' 11" (5.79m x 5.46m) Large open plan modern kitchen with integrated appliances and a range of eye level and base units and a breakfast bar area, opening to lounge and dining area.