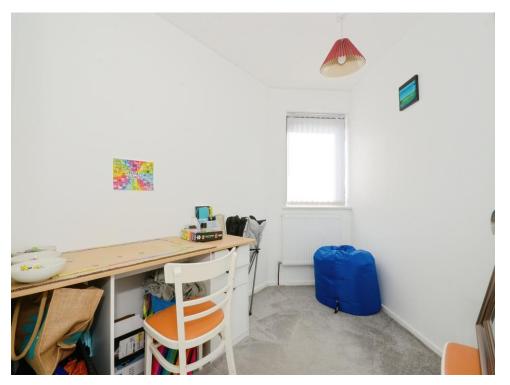

## **Bedroom Two**

10' 3" x 6' 11" (3.12m x 2.11m) A single bedroom with window to rear and radiator.