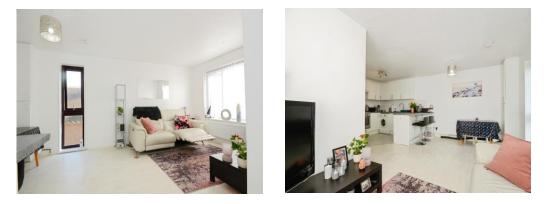

## **Open Plan Lounge/Kitchen**

19' x 17' 11" (5.79m x 5.46m) Large open plan modern kitchen with integrated appliances and a range of eye level and base units and a breakfast bar area, opening to lounge and dining area.