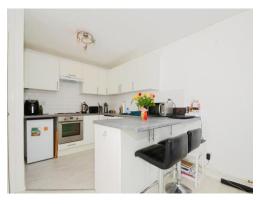

## **Open Plan Lounge/Kitchen**

19' x 17' 11" (5.79m x 5.46m) Large open plan modern kitchen with integrated appliances and a range of eye level and base units and a breakfast bar area, opening to lounge and dining area.