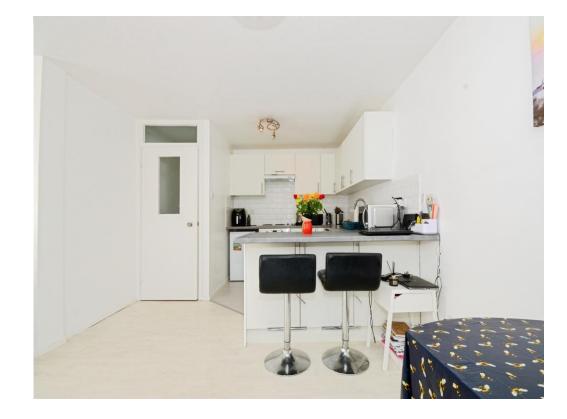

## **Open Plan Lounge/Kitchen**

19' x 17' 11" (5.79m x 5.46m) Large open plan modern kitchen with integrated appliances and a range of eye level and base units and a breakfast bar area, opening to lounge and dining area.