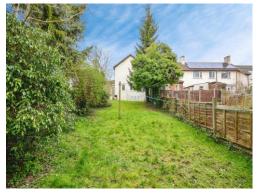

# Outside

The property is approached via a pathway with lawned area and dwarf wall. Gated side access leading to the southwest facing rear garden which is a good size and laid to lawn. The property has great potential to extend to the rear subject to planning.