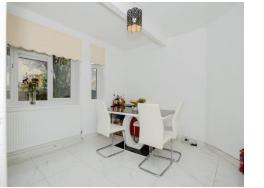

### Cloakroom

Low level w/c, window to side.

**Dining Room** 14' 10" x 10' 10" (4.52m x 3.30m) Ceramic tiled floor, window to front.