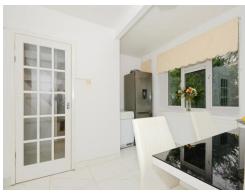

### Kitchen

8' 9" x 6' 3" (2.67m x 1.91m)

Selection of wall and base units with complimentary work surfaces, space for cook and washing machine, wall mounted gas boiler, sink unit, window to side and door to rear.