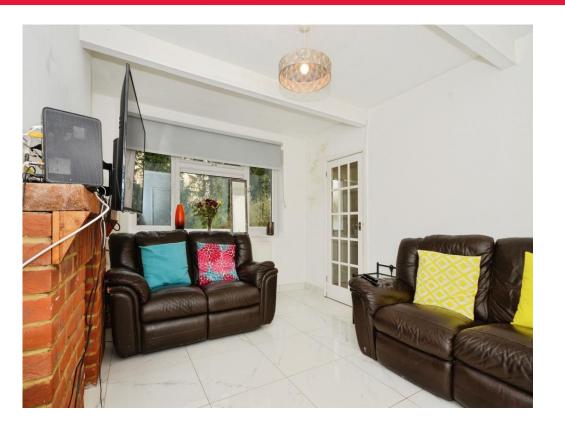

#### Lounge

14' 8" x 11' 2" (4.47m x 3.40m) Window to rear, ceramic tiled floor, radiator.