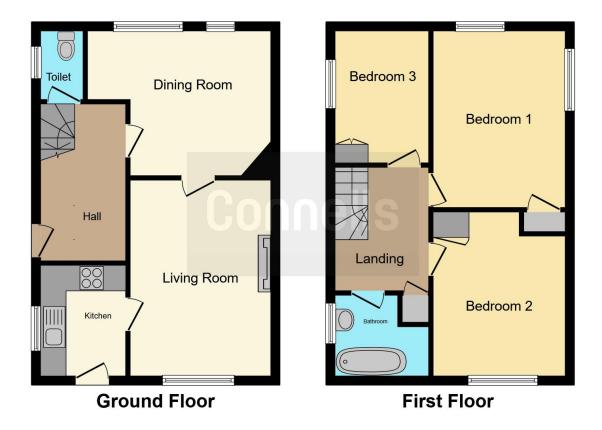

#### **Entrance Hall**

Radiator, stairs to first floor, understairs cupboard, ceramic tiled floor, window to side.

### Cloakroom

Low level w/c, window to side.

**Dining Room** 14' 10" x 10' 10" (4.52m x 3.30m) Ceramic tiled floor, window to front.

#### Lounge

14' 8" x 11' 2" (4.47m x 3.40m) Window to rear, ceramic tiled floor, radiator.

### Kitchen

8' 9" x 6' 3" (2.67m x 1.91m)

Selection of wall and base units with complimentary work surfaces, space for cook and washing machine, wall mounted gas boiler, sink unit, window to side and door to rear.

# **First Floor Landing**

Engineered wood flooring, hatch to loft

### **Bedroom One**

13' 4" x 11' 11" (4.06m x 3.63m) Double aspect room with windows to front and side. Radiator, cupboard, engineered wood flooring.

#### **Bedroom Two** 12' 2" x 11' 1" (3.71m x 3.38m) Window to rear, radiator, cupboard, engineered wood floor.

### **Bedroom Three**

10' x 6' 9" (3.05m x 2.06m) Window to side, built in shelving, radiator, engineered wood floor.

# Bathroom

6' 11" max x 6' 4" (2.11m max x 1.93m) White suite comprising panelled bath, wash basin, radiator, window to front, tiled floor.

# Outside

The property is approached via a pathway with lawned area and dwarf wall. Gated side access leading to the southwest facing rear garden which is a good size and laid to lawn. The property has great potential to extend to the rear subject to planning.