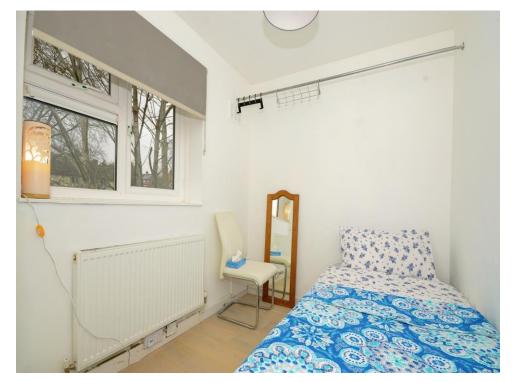

### **Bedroom Three**

10' x 6' 9" (3.05m x 2.06m) Window to side, built in shelving, radiator, engineered wood floor.