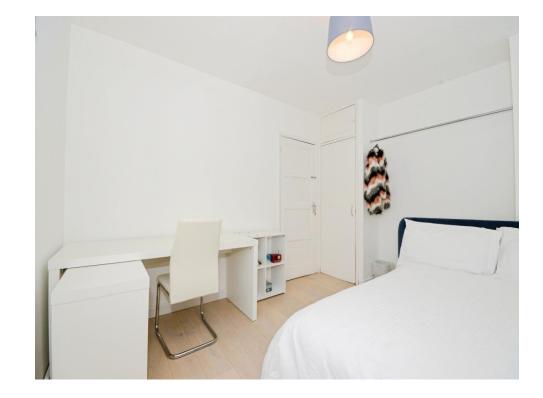

### **Bedroom One**

13' 4" x 11' 11" (4.06m x 3.63m) Double aspect room with windows to front and side. Radiator, cupboard, engineered wood flooring.