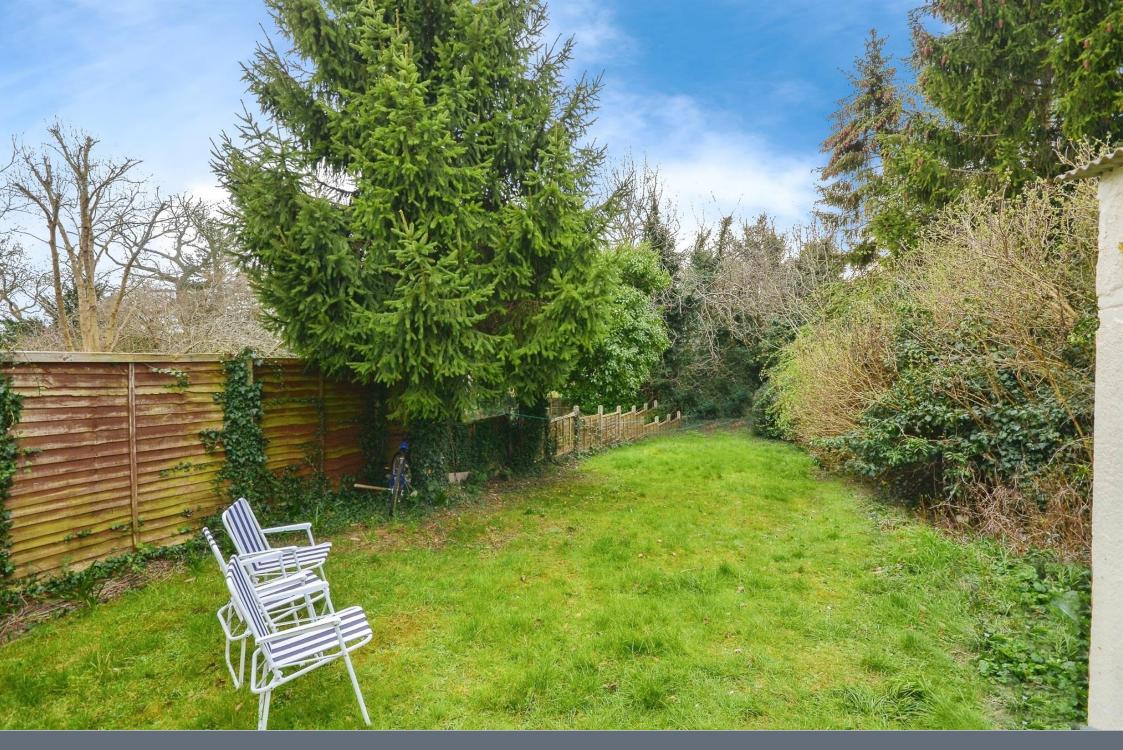

# Outside

The property is approached via a pathway with lawned area and dwarf wall. Gated side access leading to the southwest facing rear garden which is a good size and laid to lawn. The property has great potential to extend to the rear subject to planning.