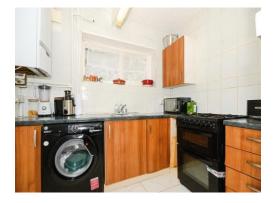

### Kitchen

8' 9" x 6' 3" (2.67m x 1.91m)

Selection of wall and base units with complimentary work surfaces, space for cook and washing machine, wall mounted gas boiler, sink unit, window to side and door to rear.