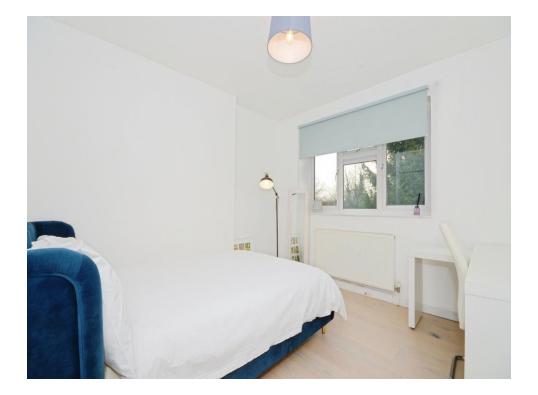

### **Bedroom One**

13' 4" x 11' 11" (4.06m x 3.63m) Double aspect room with windows to front and side. Radiator, cupboard, engineered wood flooring.

#### **Bedroom Two** 12' 2" x 11' 1" (3.71m x 3.38m) Window to rear, radiator, cupboard, engineered wood floor.

### **Bedroom Three**

10' x 6' 9" (3.05m x 2.06m) Window to side, built in shelving, radiator, engineered wood floor.