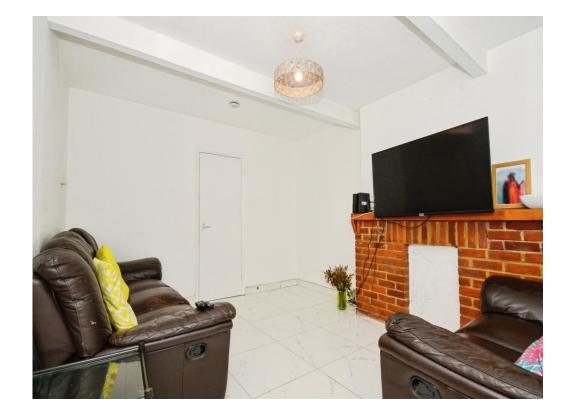

#### Lounge

14' 8" x 11' 2" (4.47m x 3.40m) Window to rear, ceramic tiled floor, radiator.