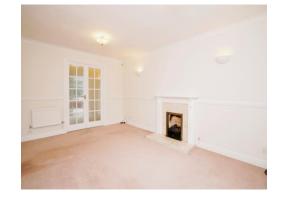

## Lounge

15' 5" x 10' 8" (4.70m x 3.25m)

Large light and airy lounge with windows overlooking the front of the property, feature fireplace, partially glazed door to dining room and a radiator