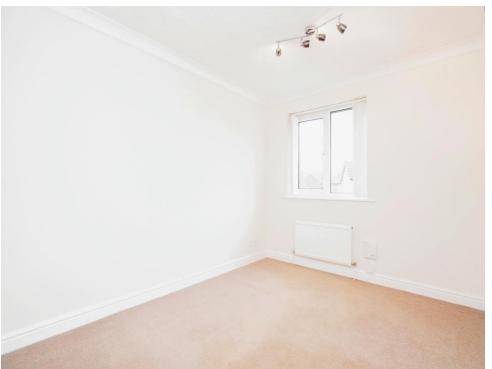

#### **Bedroom**

10' 6" x 10' 4" (3.20m x 3.15m)

A good-sized double bedroom with windows overlooking garden, built in wardrobes and a radiator

## **Bedroom**

10' 4" x 8' 6" (3.15m x 2.59m)

A good-sized double bedroom with windows overlooking rear garden and a radiator

#### **Bedroom**

10' 6" x 8' 7" (3.20m x 2.62m)

Another good-sized double bedroom with windows overlooking the front of the property and a radiator

#### **Bedroom**

8' 6" x 6' 10" (2.59m x 2.08m)

A generous single bedroom with windows overlooking the front and a radiator