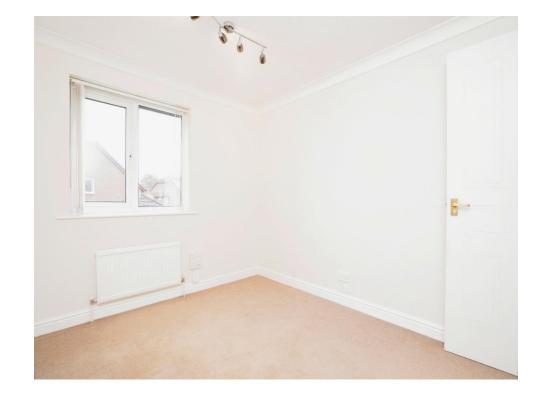

#### **Bedroom**

10' 6" x 10' 4" (3.20m x 3.15m)

A good-sized double bedroom with windows overlooking garden, built in wardrobes and a radiator

## **Bedroom**

10' 4" x 8' 6" (3.15m x 2.59m)

A good-sized double bedroom with windows overlooking rear garden and a radiator

#### **Bedroom**

10' 6" x 8' 7" (3.20m x 2.62m)

Another good-sized double bedroom with windows overlooking the front of the property and a radiator

#### **Bedroom**

8' 6" x 6' 10" (2.59m x 2.08m)

A generous single bedroom with windows overlooking the front and a radiator