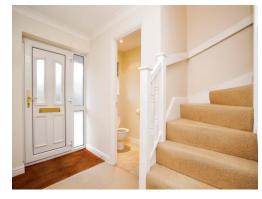

## **Entrance Hallway**

13' 2" x 4' 8" (4.01m x 1.42m)

A generous entrance hall with stairs ascending to first floor, doors to further accommodation and a radiator