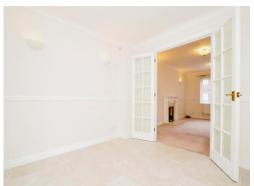

# **Dining Room**

10' x 9' 5" (3.05m x 2.87m)

A good-sized dining room with sliding patio doors into conservatory, partially glazed doors opening into lounge and a radiator