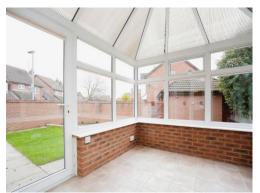

## Conservatory

9' 10" x 8' 9" (3.00m x 2.67m)

A well-designed conservatory with windows and single patio door opening onto garden