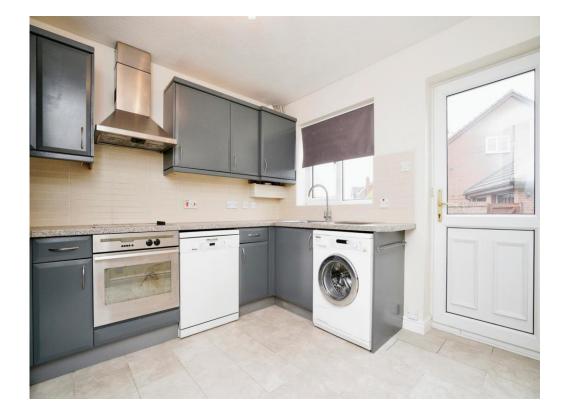

#### Kitchen

10' 9" x 9' 4" (3.28m x 2.84m)

Good sized modern kitchen with windows and single patio door overlooking garden and consisting of a range of eye level and base units, contrasting worksurfaces and tiled splash back. Benefits from an integrated fridge freezer, oven, hob and extractor with space for a washing machine and dishwasher