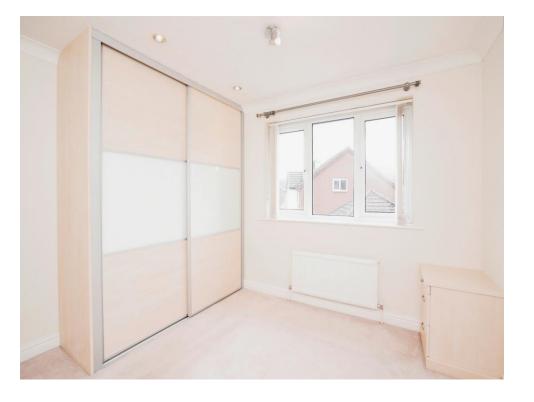

#### **Bedroom**

10' 6" x 10' 4" (3.20m x 3.15m)

A good-sized double bedroom with windows overlooking garden, built in wardrobes and a radiator

## **Bedroom**

10' 4" x 8' 6" (3.15m x 2.59m)

A good-sized double bedroom with windows overlooking rear garden and a radiator

#### **Bedroom**

10' 6" x 8' 7" (3.20m x 2.62m)

Another good-sized double bedroom with windows overlooking the front of the property and a radiator

#### **Bedroom**

8' 6" x 6' 10" (2.59m x 2.08m)

A generous single bedroom with windows overlooking the front and a radiator