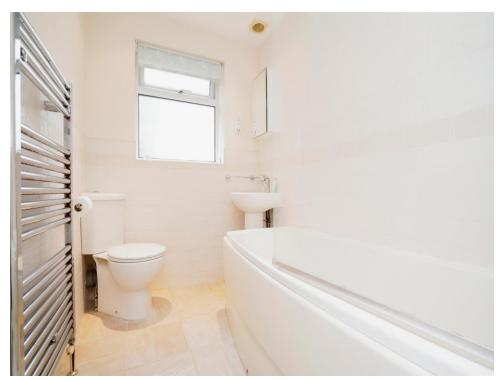

## **Family Bathroom**

7' 6" x 5' 3" (2.29m x 1.60m)

A generous bathroom with window to side and consisting of a panel bath with overhead shower and glazed screen, pedestal hand wash basin, low level flush WC and a heated towel rail