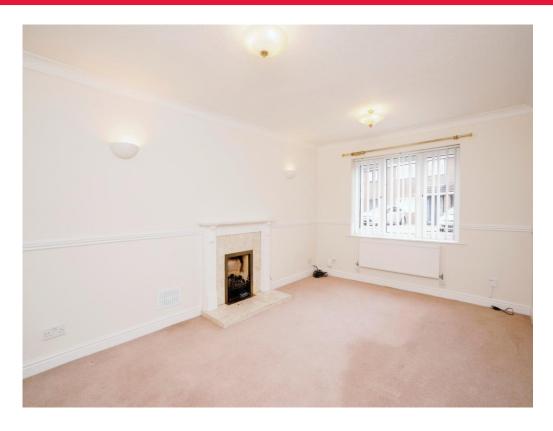

## Lounge

15' 5" x 10' 8" (4.70m x 3.25m)

Large light and airy lounge with windows overlooking the front of the property, feature fireplace, partially glazed door to dining room and a radiator