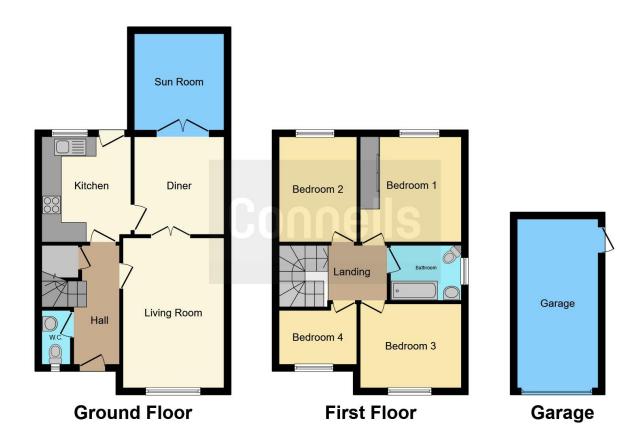

## **Entrance Hallway**

13' 2" x 4' 8" (4.01m x 1.42m)

A generous entrance hall with stairs ascending to first floor, doors to further accommodation and a radiator

## Lounge

15' 5" x 10' 8" (4.70m x 3.25m)

Large light and airy lounge with windows overlooking the front of the property, feature fireplace, partially glazed door to dining room and a radiator

#### Kitchen

10' 9" x 9' 4" (3.28m x 2.84m)

Good sized modern kitchen with windows and single patio door overlooking garden and consisting of a range of eye level and base units, contrasting worksurfaces and tiled splash back. Benefits from an integrated fridge freezer, oven, hob and extractor with space for a washing machine and dishwasher

# **Dining Room**

10' x 9' 5" (3.05m x 2.87m)

A good-sized dining room with sliding patio doors into conservatory, partially glazed doors opening into lounge and a radiator

## Conservatory

9' 10" x 8' 9" (3.00m x 2.67m)

A well-designed conservatory with windows and single patio door opening onto garden

### **First Floor**

## Landing

6' 1" x 5' 4" (1.85m x 1.63m)

Doors to further accommodation and access to loft

#### **Bedroom**

10' 6" x 10' 4" (3.20m x 3.15m)

A good-sized double bedroom with windows overlooking garden, built in wardrobes and a radiator

## **Bedroom**

10' 4" x 8' 6" (3.15m x 2.59m)

A good-sized double bedroom with windows overlooking rear garden and a radiator

#### **Bedroom**

10' 6" x 8' 7" (3.20m x 2.62m)

Another good-sized double bedroom with windows overlooking the front of the property and a radiator

#### **Bedroom**

8' 6" x 6' 10" (2.59m x 2.08m)

A generous single bedroom with windows overlooking the front and a radiator

## **Family Bathroom**

7' 6" x 5' 3" (2.29m x 1.60m)

A generous bathroom with window to side and consisting of a panel bath with overhead shower and glazed screen, pedestal hand wash basin, low level flush WC and a heated towel rail

#### Cloakroom

5' 8" x 3' 8" (1.73m x 1.12m)

A good-sized cloakroom with window to front of the property and consisting of a pedestal hand wash basin and low-level flush WC

## Garage

16' 9" x 8' 3" (5.11m x 2.51m)

Residential Sales & Lettings | Mortgage Services | Conveyancing | Surveyors | Land & New Homes

This floor plan is for illustrative purposes only. It is not drawn to scale. Any measurements, floor areas (including any total floor area), openings and orientation are approximate. No details are guaranteed, they cannot be relied upon for any purpose and they do not form part of any agreement. No liability is taken for any error, omission or misstatement. A party must rely upon its own inspection(s). Powered by www.focalagent.com