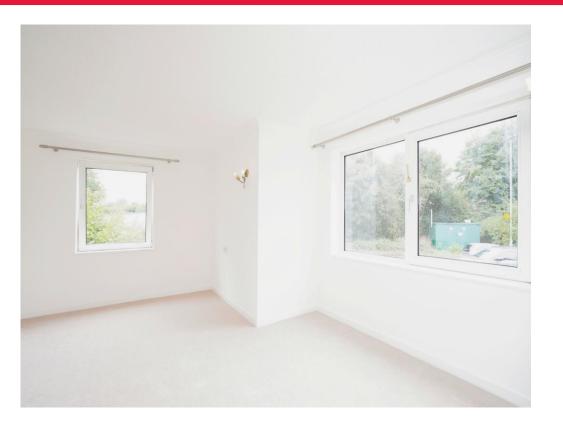

#### Bedroom

#### 11' 8" x 8' 6" ( 3.56m x 2.59m )

A good sized double bedroom with windows over looking the rear of the building, built in wardrobes and an assistance pull cord.