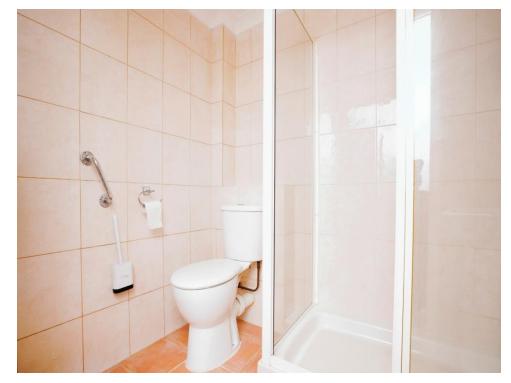

#### **Shower Room**

#### 6' 8" x 5' 4" ( 2.03m x 1.63m )

Good sized shower room with walk in shower, vanity hand wash basin, low level flush WC and a heated towel rail