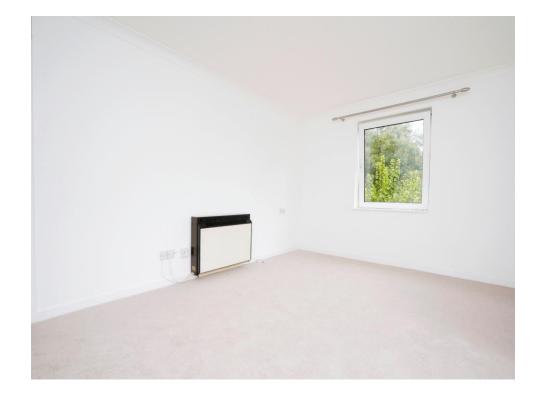

#### Bedroom

#### 11' 8" x 8' 6" ( 3.56m x 2.59m )

A good sized double bedroom with windows over looking the rear of the building, built in wardrobes and an assistance pull cord.