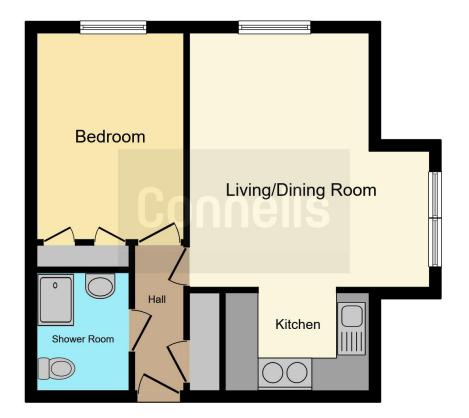

#### **Entrance Hall**

#### 8' 8" x 3' 2" ( 2.64m x 0.97m )

Generous entrance hallway with secure entry phone system, large storage cupboard and doors to further accommodation

#### Lounge/Dining Room

#### 15' 4" x 13' 8" ( 4.67m x 4.17m )

Large lounge with dual aspect windows to front and side, open to kitchen and assistance pull cord.

#### Kitchen

#### 7' 2" x 5' 5" ( 2.18m x 1.65m )

Modern kitchen with a range of eye level and base units with contrasting work surfaces and splash back. Benefits from an integrated oven and hob.

#### Bedroom

#### 11' 8" x 8' 6" ( 3.56m x 2.59m )

A good sized double bedroom with windows over looking the rear of the building, built in wardrobes and an assistance pull cord.

#### **Shower Room**

#### 6' 8" x 5' 4" ( 2.03m x 1.63m )

Good sized shower room with walk in shower, vanity hand wash basin, low level flush WC and a heated towel rail