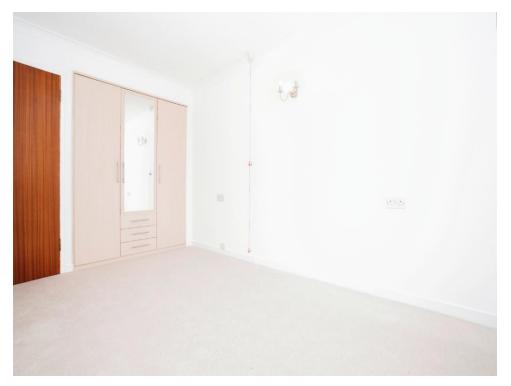

#### Bedroom

#### 11' 8" x 8' 6" ( 3.56m x 2.59m )

A good sized double bedroom with windows over looking the rear of the building, built in wardrobes and an assistance pull cord.