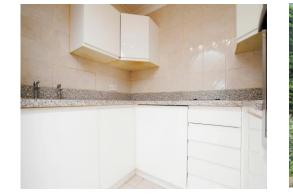

#### Kitchen

#### 7' 2" x 5' 5" ( 2.18m x 1.65m )

Modern kitchen with a range of eye level and base units with contrasting work surfaces and splash back. Benefits from an integrated oven and hob.