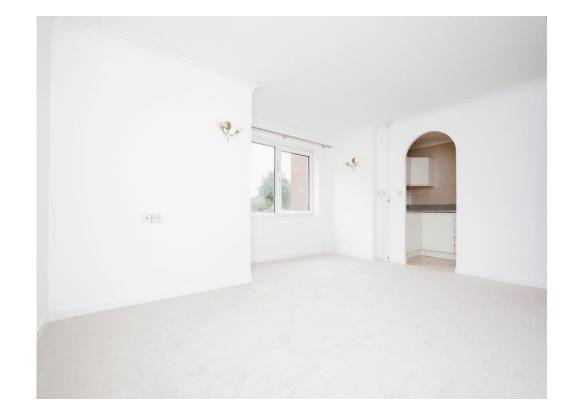

#### Lounge/Dining Room

#### 15' 4" x 13' 8" ( 4.67m x 4.17m )

Large lounge with dual aspect windows to front and side, open to kitchen and assistance pull cord.