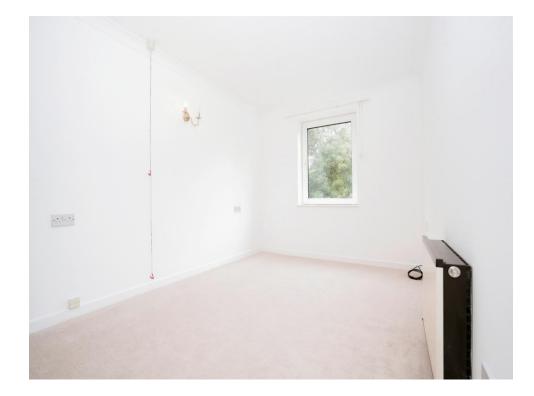

#### Bedroom

#### 11' 8" x 8' 6" ( 3.56m x 2.59m )

A good sized double bedroom with windows over looking the rear of the building, built in wardrobes and an assistance pull cord.