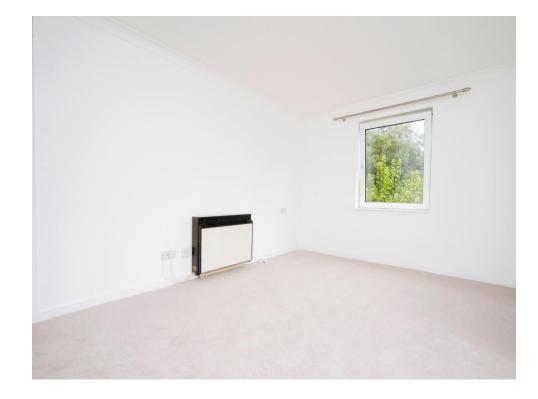

## Lounge/Dining Room

15' 4" x 13' 8" ( 4.67m x 4.17m )

Large lounge with dual aspect windows to front and side, open to kitchen and assistance pull cord.