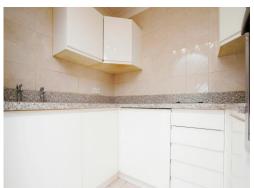

## Kitchen

7' 2" x 5' 5" ( 2.18m x 1.65m )

Modern kitchen with a range of eye level and base units with contrasting work surfaces and splash back. Benefits from an integrated oven and hob.