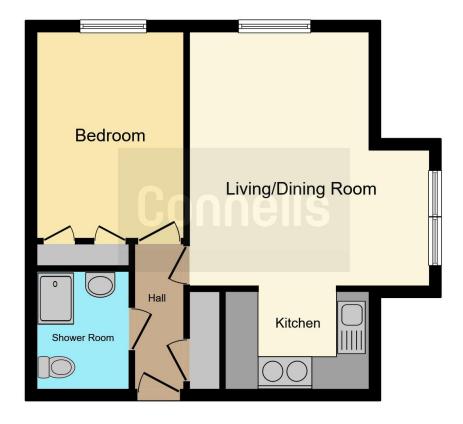

## **Entrance Hall**

8' 8" x 3' 2" ( 2.64m x 0.97m )

Generous entrance hallway with secure entry phone system, large storage cupboard and doors to further accommodation

## Lounge/Dining Room

15' 4" x 13' 8" ( 4.67m x 4.17m )

Large lounge with dual aspect windows to front and side, open to kitchen and assistance pull cord.

## Kitchen

7' 2" x 5' 5" ( 2.18m x 1.65m )

Modern kitchen with a range of eye level and base units with contrasting work surfaces and splash back. Benefits from an integrated oven and hob.

## **Bedroom**

11' 8" x 8' 6" ( 3.56m x 2.59m )

A good sized double bedroom with windows over looking the rear of the building, built in wardrobes and an assistance pull cord.

### **Shower Room**

6' 8" x 5' 4" ( 2.03m x 1.63m )

Good sized shower room with walk in shower, vanity hand wash basin, low level flush WC and a heated towel rail