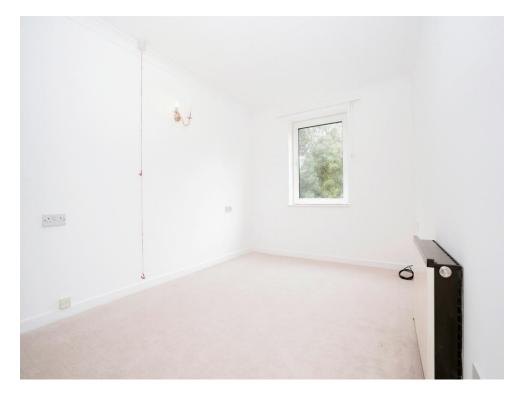

## **Bedroom**

11' 8" x 8' 6" ( 3.56m x 2.59m )

A good sized double bedroom with windows over looking the rear of the building, built in wardrobes and an assistance pull cord.