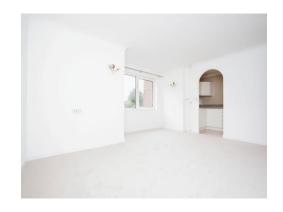

## Kitchen

7' 2" x 5' 5" ( 2.18m x 1.65m )

Modern kitchen with a range of eye level and base units with contrasting work surfaces and splash back. Benefits from an integrated oven and hob.