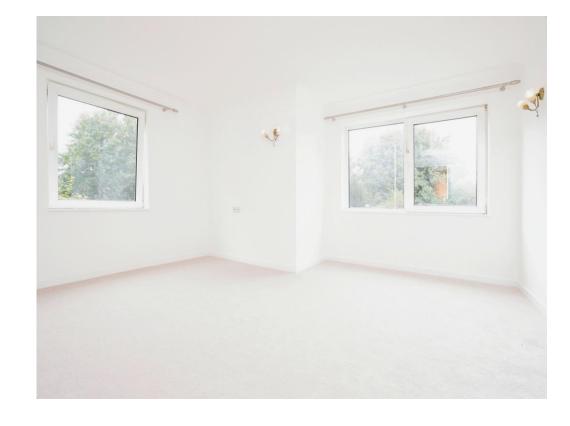

## Lounge/Dining Room

15' 4" x 13' 8" ( 4.67m x 4.17m )

Large lounge with dual aspect windows to front and side, open to kitchen and assistance pull cord.