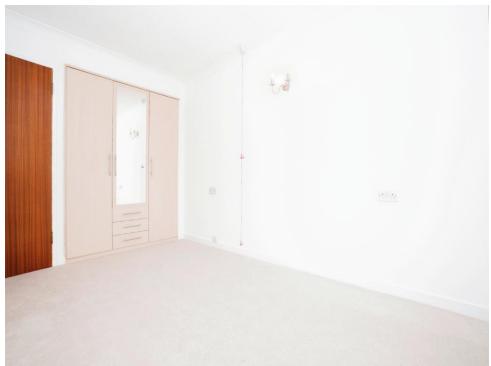

## **Bedroom**

11' 8" x 8' 6" ( 3.56m x 2.59m )

A good sized double bedroom with windows over looking the rear of the building, built in wardrobes and an assistance pull cord.