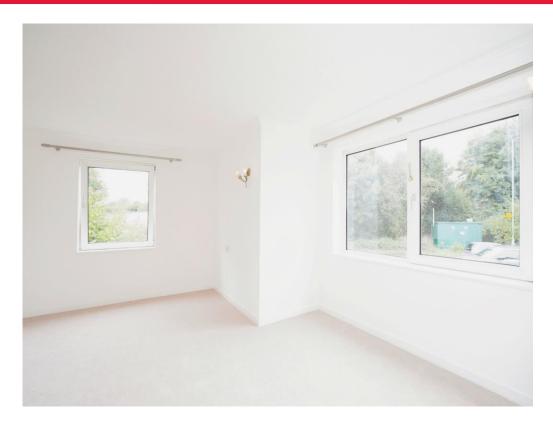

## Lounge/Dining Room

15' 4" x 13' 8" ( 4.67m x 4.17m )

Large lounge with dual aspect windows to front and side, open to kitchen and assistance pull cord.

## **Bedroom**

11' 8" x 8' 6" ( 3.56m x 2.59m )

A good sized double bedroom with windows over looking the rear of the building, built in wardrobes and an assistance pull cord.