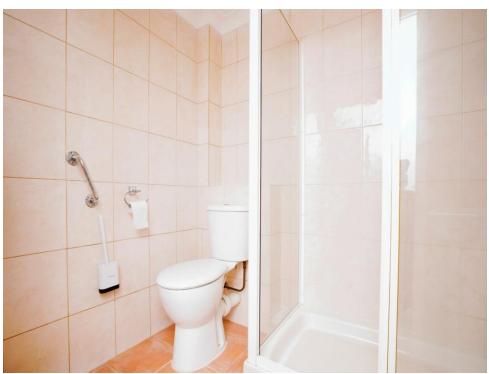

### **Shower Room**

6' 8" x 5' 4" ( 2.03m x 1.63m )

Good sized shower room with walk in shower, vanity hand wash basin, low level flush WC and a heated towel rail