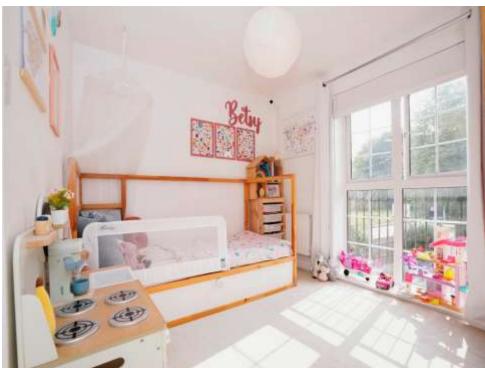

#### **Bedroom 1**

16' 6" x 10' 5" (5.03m x 3.17m)

Large double bedroom, windows overlooking side of building, door to ensuite and radiator