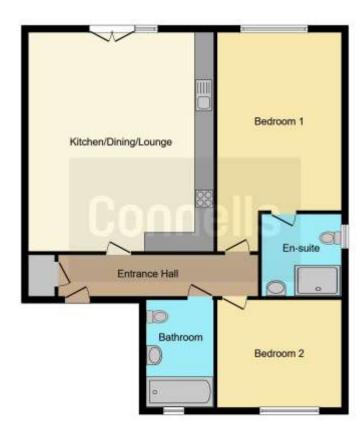

#### **Entrance Hall**

17' 6" x 3' 9" (5.33m x 1.14m)

Generous entrance hallway with large storage cupboard, secure entry phone system, radiator and doors to further accommodation

## Kitchen/Lounge/Dining Room

16' 5" x 15' 6" (5.00m x 4.72m)

Large open plan kitchen/dining room/lounge with patio doors leading to Juliette balcony with views over the River Lea.

#### Kitchen

Modern high gloss kitchen offering a range of eye level and base units with contrasting worksurfaces and splashback. Integrated appliances include a fridge freezer, hob, oven, extractor, washing machine and a dish washer.

#### **Bedroom 1**

16' 6" x 10' 5" (5.03m x 3.17m)

Large double bedroom, windows overlooking side of building, door to ensuite and radiator

#### **Ensuite**

6' 4" x 6' 2" (1.93m x 1.88m)

Generous ensuite shower room with window to side, suite consists of a walk-in shower, pedestal hand wash basin, a low-level flush WC and a heated towel rail

## Bedroom 2

10' 5" x 9' 3" (3.17m x 2.82m)

Another good-sized double bedroom with windows overlooking the side and a radiator

## **Family Bathroom**

8' 5" x 5' 6" (2.57m x 1.68m)

Large modern family bathroom with windows overlooking front of the building and consisting of a panel bath with overhead shower and glass surround, vanity hand wash basin, a low-level flush WC and heated towel rail

#### Outside

Outside offers an allocated parking space, pretty communal grounds and plenty of visitors parking

Residential Sales & Lettings | Mortgage Services | Conveyancing | Surveyors | Land & New Homes