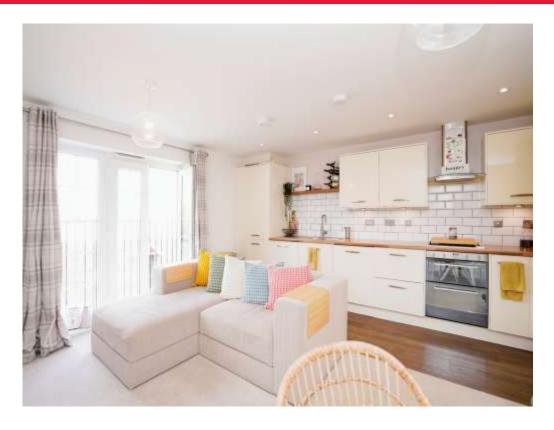

## Kitchen/Lounge/Dining Room

16' 5" x 15' 6" (5.00m x 4.72m)

Large open plan kitchen/dining room/lounge with patio doors leading to Juliette balcony with views over the River Lea.

#### Kitchen

Modern high gloss kitchen offering a range of eye level and base units with contrasting worksurfaces and splashback. Integrated appliances include a fridge freezer, hob, oven, extractor, washing machine and a dish washer.