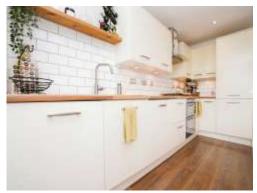

#### Kitchen

Modern high gloss kitchen offering a range of eye level and base units with contrasting worksurfaces and splashback. Integrated appliances include a fridge freezer, hob, oven, extractor, washing machine and a dish washer.