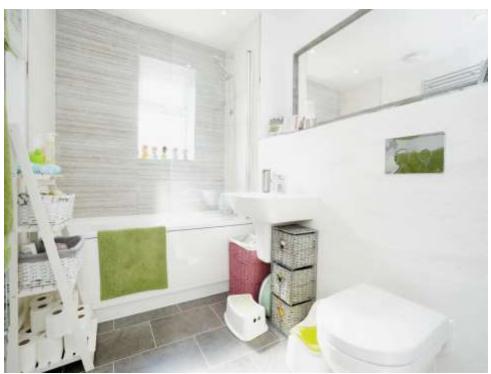

## **Family Bathroom**

8' 5" x 5' 6" (2.57m x 1.68m)

Large modern family bathroom with windows overlooking front of the building and consisting of a panel bath with overhead shower and glass surround, vanity hand wash basin, a low-level flush WC and heated towel rail