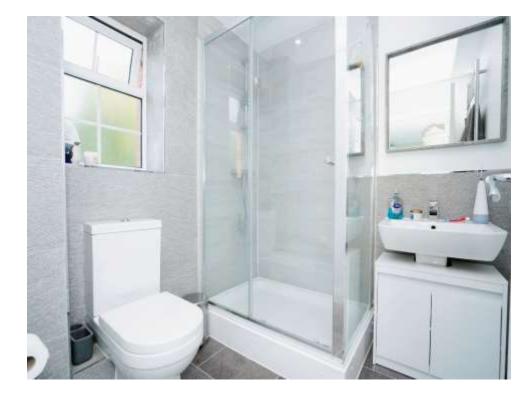

#### **Ensuite**

6' 4" x 6' 2" (1.93m x 1.88m)

Generous ensuite shower room with window to side, suite consists of a walk-in shower, pedestal hand wash basin, a low-level flush WC and a heated towel rail