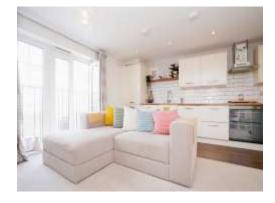

## Kitchen/Lounge/Dining Room

16' 5" x 15' 6" (5.00m x 4.72m)

Large open plan kitchen/dining room/lounge with patio doors leading to Juliette balcony with views over the River Lea.

#### Kitchen

Modern high gloss kitchen offering a range of eye level and base units with contrasting worksurfaces and splashback. Integrated appliances include a fridge freezer, hob, oven, extractor, washing machine and a dish washer.