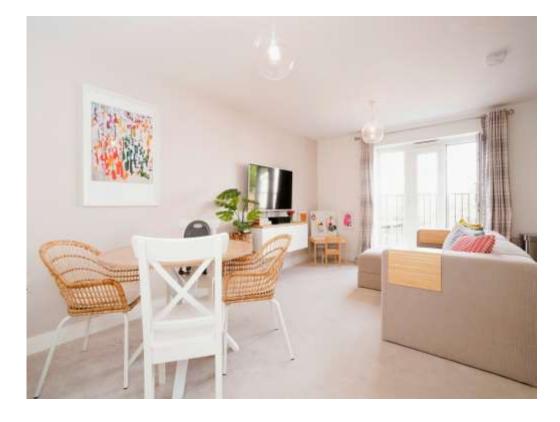

# **Property Description**

A beautifully presented 2-bedroom riverside apartment situated in a sought-after location. The property offers a generous entrance hall, large open plan kitchen, lounge dining room with large windows with Juliette balcony, 2 double bedrooms, with ensuite shower room from principal bedroom and a family sized bathroom. The property further benefits from 117 years remaining on the lease and allocated parking space and riverside views.

## Kitchen/Lounge/Dining Room

16' 5" x 15' 6" (5.00m x 4.72m)

Large open plan kitchen/dining room/lounge with patio doors leading to Juliette balcony with views over the River Lea.