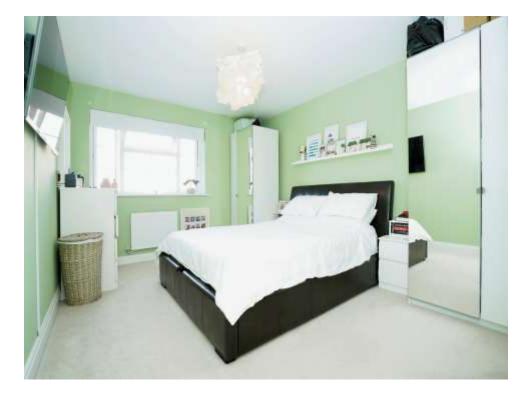

#### **Bedroom 1**

16' 6" x 10' 5" (5.03m x 3.17m)

Large double bedroom, windows overlooking side of building, door to ensuite and radiator