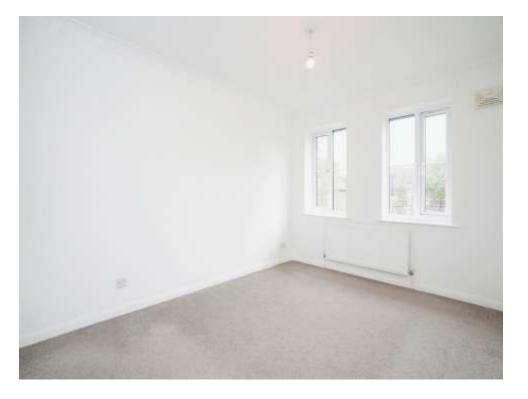

# **Bedroom 1**

11' 10" x 9' 4" (3.61m x 2.84m)

Windows overlooking front of building, door to built-in cupboard and a radiator