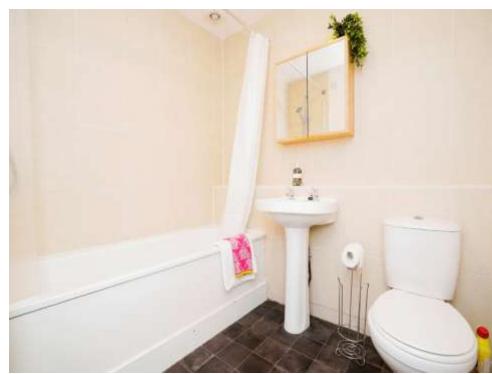

# **Family Bathroom**

7' 1" x 6' 3" (2.16m x 1.91m)

A good-sized bathroom consisting of a panel bath with overhead shower, pedestal hand wash basin, a low level flush WC and a radiator