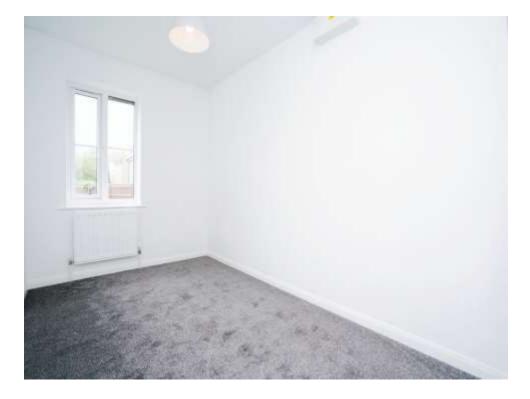

# **Bedroom 1**

11' 10" x 9' 4" (3.61m x 2.84m)

Windows overlooking front of building, door to built-in cupboard and a radiator

# Bedroom 2

11' x 6' 8" (3.35m x 2.03m)

Generous single bedroom with windows overlooking front of the building and a radiator