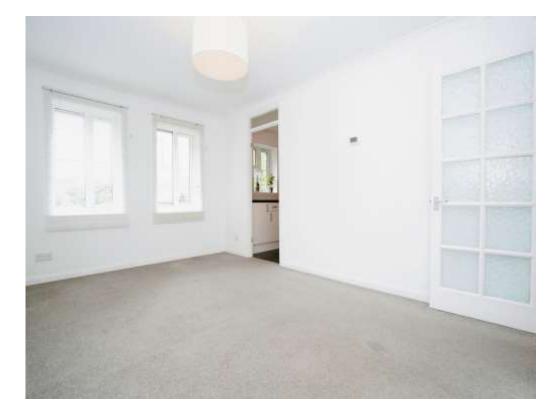

#### **Entrance Hall**

13' 7" x 3' 2" (4.14m x 0.97m)

Generous entrance hallway with secure entry phone system and access to loft

**Lounge** 17' 9" x 10' 2" (5.41m x 3.10m)

Spacious lounge with windows overlooking the rear of the building, open to kitchen and radiator