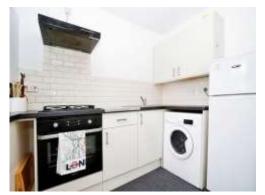

#### Kitchen

9' 7" x 5' 10" (2.92m x 1.78m)

Window overlooking rear of building and consisting of a range of eye level and base units, contrasting worksurface and tiled splash back. Benefits from an integrated double oven, hob and extractor with space for freestanding washing machine and fridge freezer.