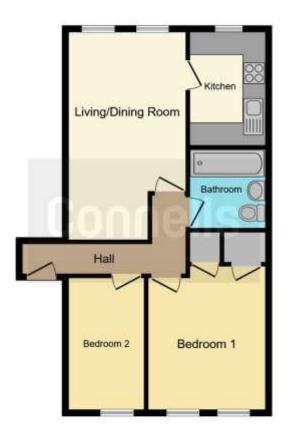

# **Property Description**

A beautifully presented 2-bedroom first floor apartment situated in a sought-after private development just off station road in Harpenden. The property offers a spacious entrance hall, large lounge, separate kitchen, a double bedroom, a generous single bedroom and a family bathroom. Outside offers a private enbloc garage, visitors parking and communal gardens. The property has been recently decorated and is offered chain free and vacant. There are 964 Years remaining on lease, peppercorn ground rent and a low £960 per annum service charge.

#### **Entrance Hall**

13' 7" x 3' 2" (4.14m x 0.97m)

Generous entrance hallway with secure entry phone system and access to loft

**Lounge** 17' 9" x 10' 2" (5.41m x 3.10m)

Spacious lounge with windows overlooking the rear of the building, open to kitchen and radiator

#### Kitchen

9' 7" x 5' 10" (2.92m x 1.78m)

Window overlooking rear of building and consisting of a range of eye level and base units, contrasting worksurface and tiled splash back. Benefits from an integrated double oven, hob and extractor with space for freestanding washing machine and fridge freezer.

# **Bedroom 1**

11' 10" x 9' 4" (3.61m x 2.84m)

Windows overlooking front of building, door to built-in cupboard and a radiator

# Bedroom 2

11' x 6' 8" (3.35m x 2.03m)

Generous single bedroom with windows overlooking front of the building and a radiator

# **Family Bathroom**

7' 1" x 6' 3" (2.16m x 1.91m)

A good-sized bathroom consisting of a panel bath with overhead shower, pedestal hand wash basin, a low level flush WC and a radiator

# Outside

Benefits from an enbloc single garage, visitors parking and communal gardens