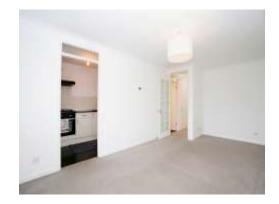

#### Kitchen

9' 7" x 5' 10" (2.92m x 1.78m)

Window overlooking rear of building and consisting of a range of eye level and base units, contrasting worksurface and tiled splash back. Benefits from an integrated double oven, hob and extractor with space for freestanding washing machine and fridge freezer.