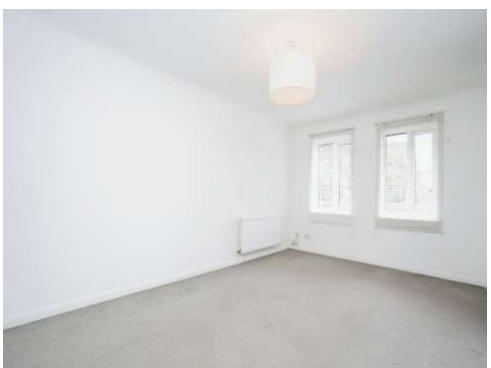

#### **Entrance Hall**

13' 7" x 3' 2" (4.14m x 0.97m)

Generous entrance hallway with secure entry phone system and access to loft

**Lounge** 17' 9" x 10' 2" (5.41m x 3.10m)

Spacious lounge with windows overlooking the rear of the building, open to kitchen and radiator