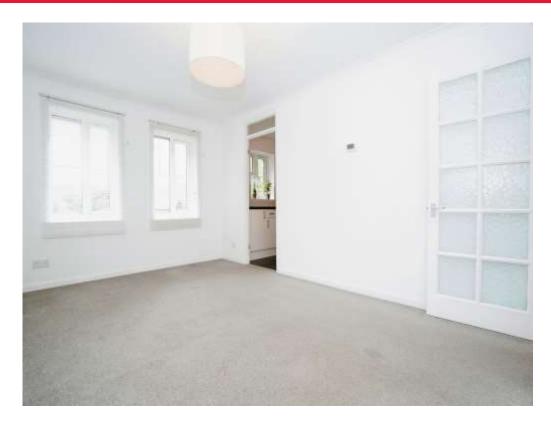

#### **Entrance Hall**

13' 7" x 3' 2" (4.14m x 0.97m)

Generous entrance hallway with secure entry phone system and access to loft

**Lounge** 17' 9" x 10' 2" (5.41m x 3.10m)

Spacious lounge with windows overlooking the rear of the building, open to kitchen and radiator