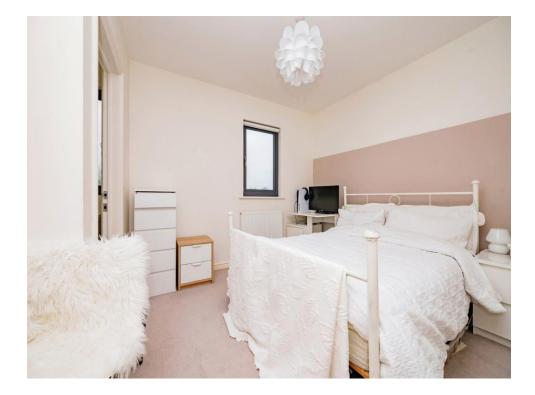

#### Bedroom 1

12' 6" x 12' 5" (3.81m x 3.78m) Generous principal bedroom with window to rear, door to ensuite and radiator