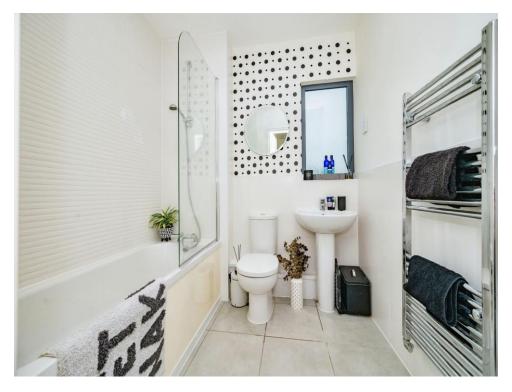

#### **Family Bathroom**

7' 6" x 6' 5" (2.29m x 1.96m)

Lovely family bathroom consisting of a panelled bath with overhead shower, pedestal hand wash basin, low level flush WC and a heated towel rail