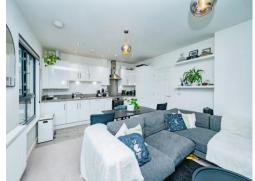

## Lounge/Kitchen/Dining Room

19' 4" x 13' 4" (5.89m x 4.06m) Light and airy open plan lounge/kitchen and dining room with patio doors leading on to full length balcony with glass surround.