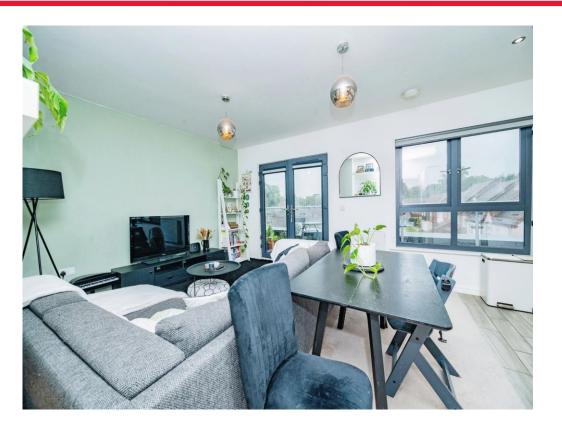

## Lounge/Kitchen/Dining Room

19' 4" x 13' 4" (5.89m x 4.06m) Light and airy open plan lounge/kitchen and dining room with patio doors leading on to full length balcony with glass surround.