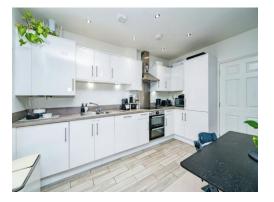

#### **Kitchen**

Good sized kitchen area with integrated appliances including fridge freezer, dish washer, washing machine, induction hob, oven and extractor. There is also a cupboard housing the boiler.