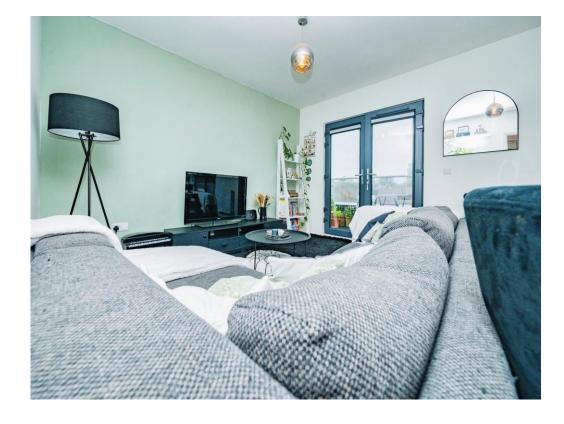

## Lounge/Kitchen/Dining Room

19' 4" x 13' 4" (5.89m x 4.06m) Light and airy open plan lounge/kitchen and dining room with patio doors leading on to full length balcony with glass surround.