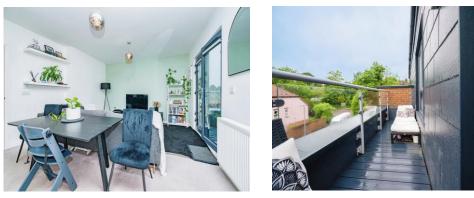

## Lounge/Kitchen/Dining Room

19' 4" x 13' 4" (5.89m x 4.06m) Light and airy open plan lounge/kitchen and dining room with patio doors leading on to full length balcony with glass surround.