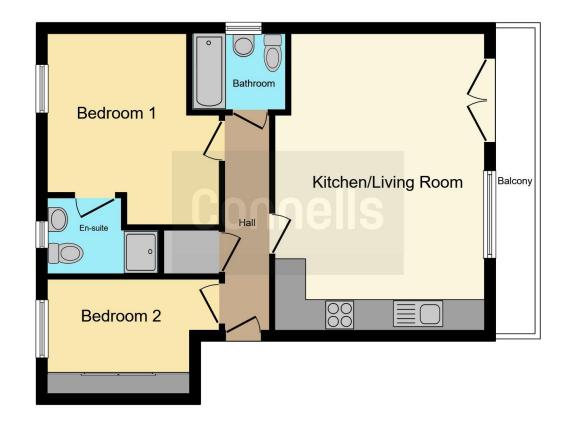

# **Property Description**

A beautifully presented 2-bedroom penthouse luxury apartment situated in the heart of Harpenden overlooking Leydekker park and short walk to the High Street and station.

The property offers a generous entrance hall, large open plan kitchen and lounge with integrated appliances and large balcony, 2 double bedrooms, ensuite shower room accessed from the principal bedroom and a further family bathroom.

#### **Entrance Hall**

12' 10" x 3' 4" (3.91m x 1.02m) A generous entrance hallway with a secure phone entry system and a radiator

## Lounge/Kitchen/Dining Room

19' 4" x 13' 4" (5.89m x 4.06m) Light and airy open plan lounge/kitchen and dining room with patio doors leading on to full length balcony with glass surround.

#### **Kitchen**

Good sized kitchen area with integrated appliances including fridge freezer, dish washer, washing machine, induction hob, oven and extractor. There is also a cupboard housing the boiler.

#### Bedroom 1

12' 6" x 12' 5" (3.81m x 3.78m) Generous principal bedroom with window to rear, door to ensuite and radiator

#### **Ensuite Shower Room**

7' 9" x 6' 7" (2.36m x 2.01m)

Window to rear, suite consists of a walk-in shower, pedestal hand wash basin, low level flush WC and a heated towel rail

## Bedroom 2

11' 3" x 6' 5" (3.43m x 1.96m)

Good sized second bedroom with fitted wardrobes which can be removed to make a big bedroom.

#### **Family Bathroom**

7' 6" x 6' 5" (2.29m x 1.96m)

Lovely family bathroom consisting of a panelled bath with overhead shower, pedestal hand wash basin, low level flush WC and a heated towel rail