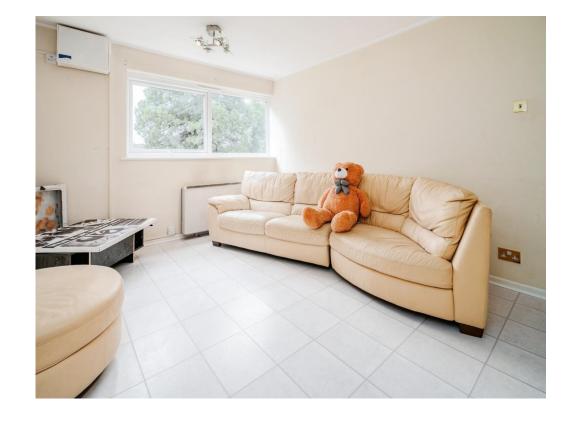

#### Lounge

15' 7" x 10' 10" ( 4.75m x 3.30m )

A large light and airy 15ft lounge with windows overlooking the front and a radiator.