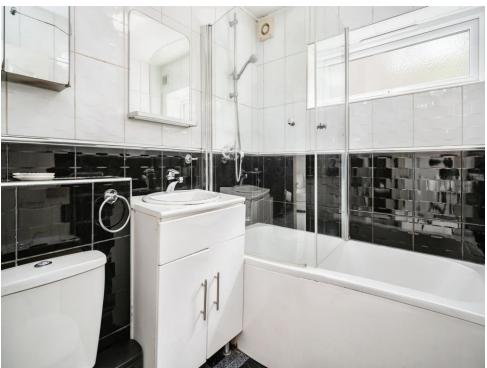

### **Family Bathroom**

6' 7" x 6' 1" ( 2.01m x 1.85m )

Good sized bathroom with window to side, suite consists of a P shaped bath with overhead shower, heated towel rail and a low level flush WC.

Residential Sales & Lettings | Mortgage Services | Conveyancing | Surveyors | Land & New Homes