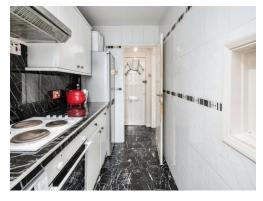

#### Kitchen

12' 4" x 5' 4" ( 3.76m x 1.63m )

A range of eye level and base units with window overlooking the front, with space for fridge freezer, dish washer, oven and an extractor.