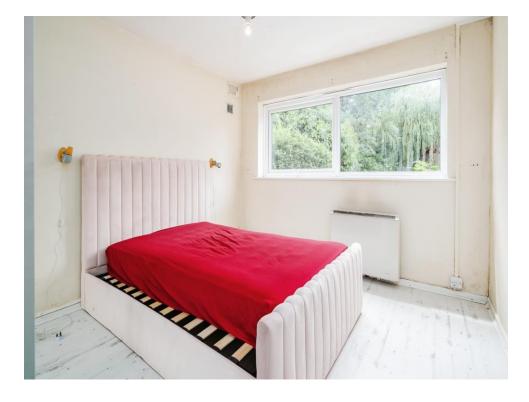

#### **Bedroom 1**

12' 1" x 9' 10" ( 3.68m x 3.00m )

Generous double bedroom with windows overlooking the rear and a radiator.