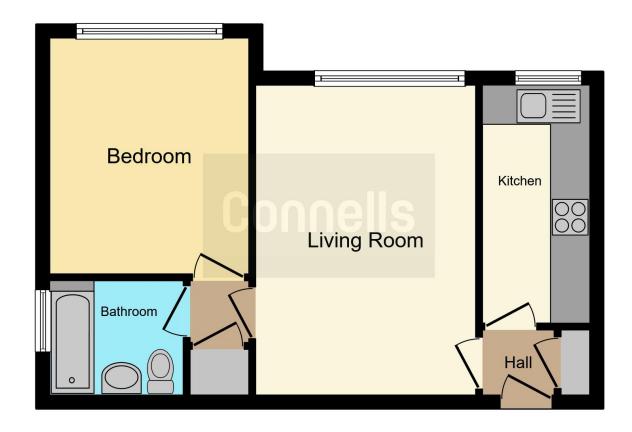

## **Property Description**

A spacious one bedroom ground floor apartment situated in a sought after location close to Harpenden high street and station. The property offers an entrance hall, large lounge, separate kitchen, generous double bedroom and a family bathroom. Outside offers a residental car park and pretty communal grounds. The property further benefits from being offered chain free and with a 939 year lease.

## A Spacious One Bedroom Ground

3' 4" x 3' 4" ( 1.02m x 1.02m )

Generous entrance hallway with a built in storage cupboard.

#### Lounge

15' 7" x 10' 10" ( 4.75m x 3.30m )

A large light and airy 15ft lounge with windows overlooking the front and a radiator.

#### Kitchen

12' 4" x 5' 4" ( 3.76m x 1.63m )

A range of eye level and base units with window overlooking the front, with space for fridge freezer, dish washer, oven and an extractor.

#### **Bedroom 1**

12' 1" x 9' 10" ( 3.68m x 3.00m )

Generous double bedroom with windows overlooking the rear and a radiator.

### **Family Bathroom**

6' 7" x 6' 1" ( 2.01m x 1.85m )

Good sized bathroom with window to side, suite consists of a P shaped bath with overhead shower, heated towel rail and a low level flush WC.

Residential Sales & Lettings | Mortgage Services | Conveyancing | Surveyors | Land & New Homes

This floorplan is for illustrative purposes only and is not drawn to scale. Measurements, floor-areas, openings and orientations are approximate. They should not be relied upon for any purpose and do not form any part of an agreement. No liability is taken for any error or mis-statement. All parties must rely on their own inspections.