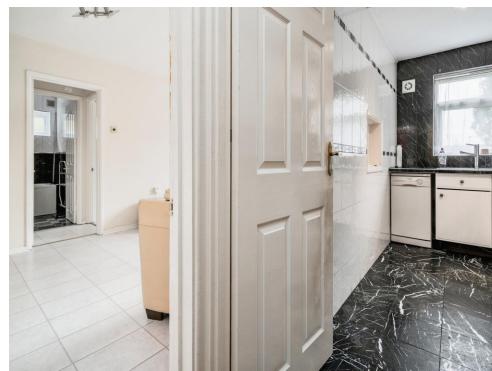

#### Kitchen

12' 4" x 5' 4" ( 3.76m x 1.63m )

A range of eye level and base units with window overlooking the front, with space for fridge freezer, dish washer, oven and an extractor.