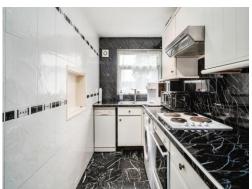

#### Kitchen

12' 4" x 5' 4" ( 3.76m x 1.63m )

A range of eye level and base units with window overlooking the front, with space for fridge freezer, dish washer, oven and an extractor.