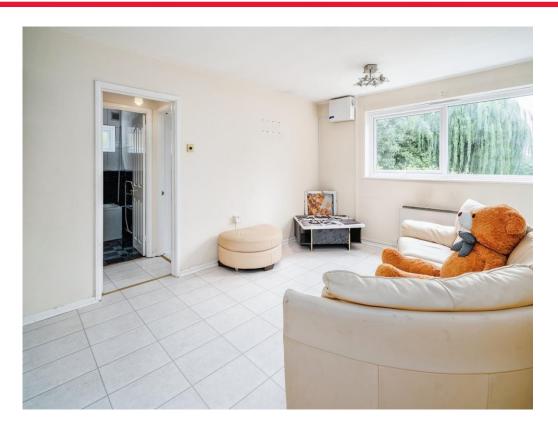

#### Lounge

15' 7" x 10' 10" ( 4.75m x 3.30m )

A large light and airy 15ft lounge with windows overlooking the front and a radiator.