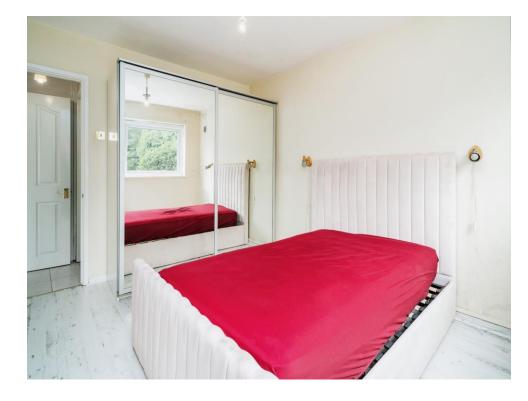

#### **Bedroom 1**

12' 1" x 9' 10" ( 3.68m x 3.00m )

Generous double bedroom with windows overlooking the rear and a radiator.