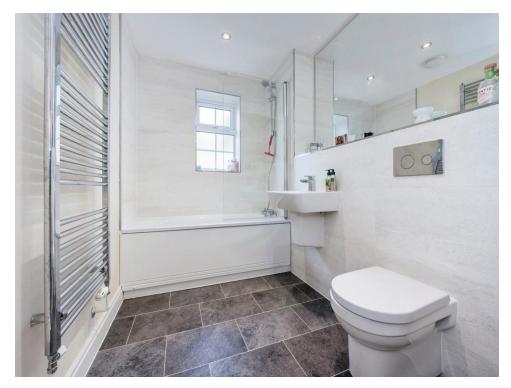

## **Ensuite Shower Room**

#### 6' 8" x 6' 2" (2.03m x 1.88m)

A good sized ensuite shower room which consists of a single walk in shower, wash hand basin, heated towel rail and a concealed WC

## Bathroom

8' 8" x 5' 5" (2.64m x 1.65m)

A family sized bathroom with window to rear, bath with overhead shower, glazed screen, hand wash basin, heated towel rail and WC.