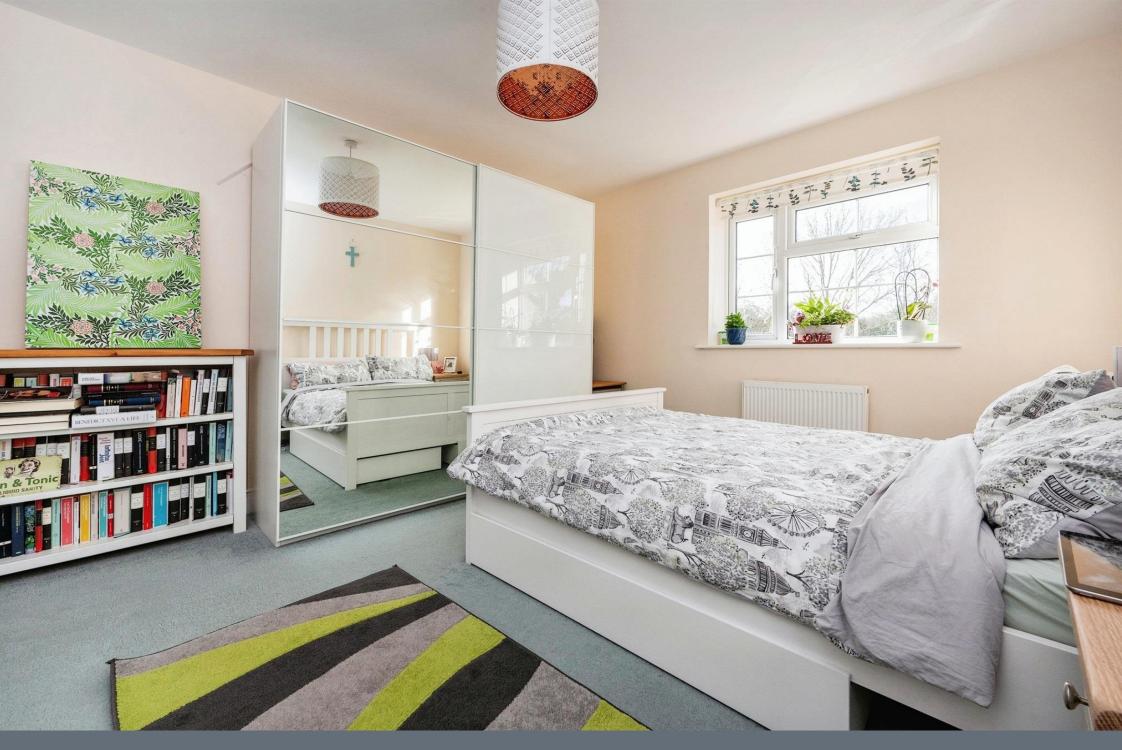

## Bedroom 1

#### 16' 1" x 10' 6" (4.90m x 3.20m)

Double glazed windows to front with views over the River Lea with door leading into ensuite shower room.

## **Ensuite Shower Room**

#### 6' 8" x 6' 2" (2.03m x 1.88m)

A good sized ensuite shower room which consists of a single walk in shower, wash hand basin, heated towel rail and a concealed WC