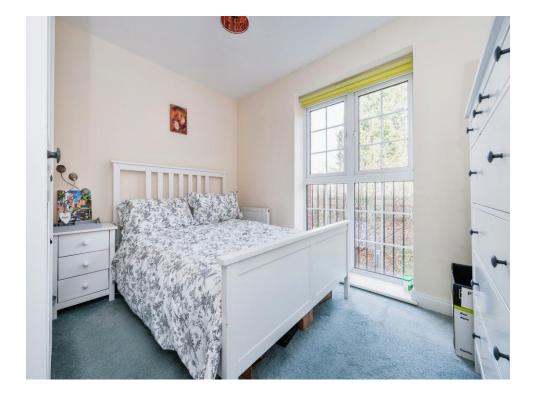

## Bedroom 2

10' 8" x 8' 9" (3.25m x 2.67m) A good sized double bedroom with large windows to the rear.

## Bathroom

8' 8" x 5' 5" (2.64m x 1.65m)

A family sized bathroom with window to rear, bath with overhead shower, glazed screen, hand wash basin, heated towel rail and WC.