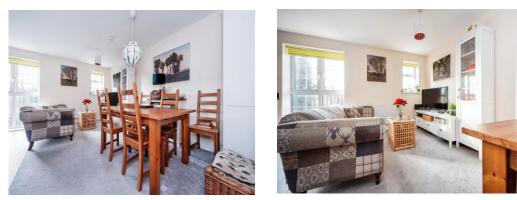

# Kitchen/lounge/dining Room

#### 16' 1" x 15' 4" (4.90m x 4.67m)

Modern range of high gloss wall mounted and base units with contrasting worktop surfaces and splashbacks. Stainless steel one and a half bowl single drainer sink unit with mixer tap. Integrated appliances including fridge, freezer, double oven with gas hob and extractor and dish washer. Cupboard concealing combination boiler. Double glazed windows with overlooking the River Lea.