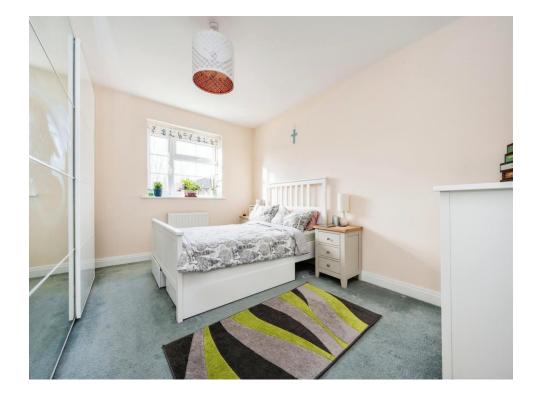

## Bedroom 1

#### 16' 1" x 10' 6" (4.90m x 3.20m)

Double glazed windows to front with views over the River Lea with door leading into ensuite shower room.

## Bedroom 2

10' 8" x 8' 9" (3.25m x 2.67m) A good sized double bedroom with large windows to the rear.