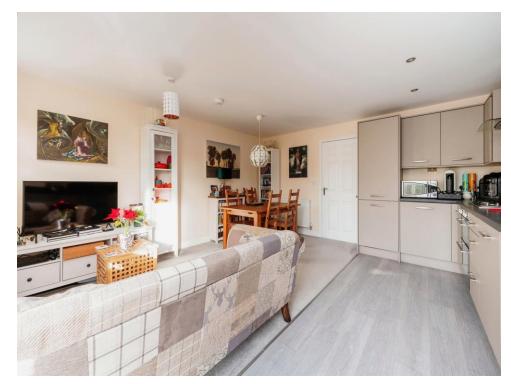

# Kitchen/lounge/dining Room

#### 16' 1" x 15' 4" (4.90m x 4.67m)

Modern range of high gloss wall mounted and base units with contrasting worktop surfaces and splashbacks. Stainless steel one and a half bowl single drainer sink unit with mixer tap. Integrated appliances including fridge, freezer, double oven with gas hob and extractor and dish washer. Cupboard concealing combination boiler. Double glazed windows with overlooking the River Lea.