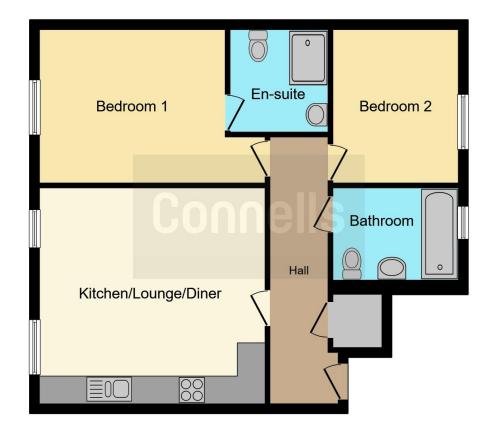

# **Property Description**

A beautifully presented 2 bedroom riverside apartment situated in a sought after location. The property offers a generous entrance hall, large open plan kitchen, lounge dining room with large windows with mock Juliette balcony, 2 double bedrooms, with ensuite shower room from principle bedroom and a family sized bathroom. The property further benefits from 117 years remaining on the lease and allocated parking space and riverside views.

### **Entrance Hallway**

#### 19' 3" x 3' 7" (5.87m x 1.09m)

Wall mounted enrty phone. Built in storage cupboard with plumbing for a washing machine. Doors leading to open plan kitchen/reception, bedrooms and family bathroom.

# Kitchen/lounge/dining Room

## Bedroom 1

## **Ensuite Shower Room**

## Bedroom 2

10' 8" x 8' 9" (3.25m x 2.67m) A good sized double bedroom with large windows to the rear.

## Bathroom

8' 8" x 5' 5" (2.64m x 1.65m)

A family sized bathroom with window to rear, bath with overhead shower, glazed screen, hand wash basin, heated towel rail and WC.