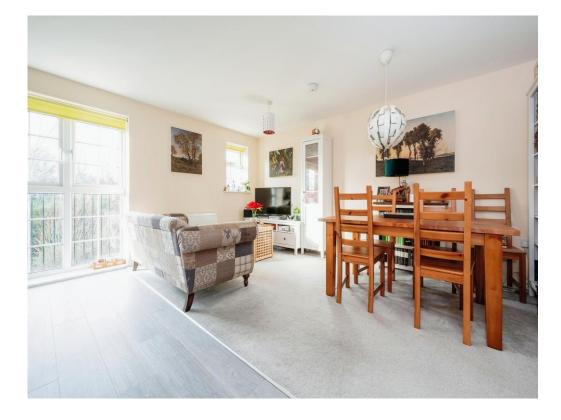

# Kitchen/lounge/dining Room

#### 16' 1" x 15' 4" (4.90m x 4.67m)

Modern range of high gloss wall mounted and base units with contrasting worktop surfaces and splashbacks. Stainless steel one and a half bowl single drainer sink unit with mixer tap. Integrated appliances including fridge, freezer, double oven with gas hob and extractor and dish washer. Cupboard concealing combination boiler. Double glazed windows with overlooking the River Lea.