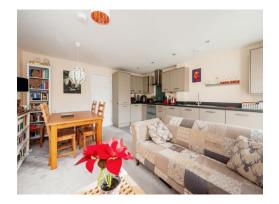

# Kitchen/lounge/dining Room

#### 16' 1" x 15' 4" (4.90m x 4.67m)

Modern range of high gloss wall mounted and base units with contrasting worktop surfaces and splashbacks. Stainless steel one and a half bowl single drainer sink unit with mixer tap. Integrated appliances including fridge, freezer, double oven with gas hob and extractor and dish washer. Cupboard concealing combination boiler. Double glazed windows with overlooking the River Lea.