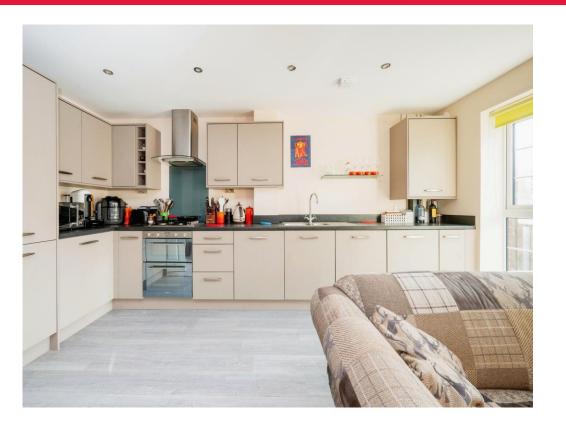

# Kitchen/lounge/dining Room

#### 16' 1" x 15' 4" (4.90m x 4.67m)

Modern range of high gloss wall mounted and base units with contrasting worktop surfaces and splashbacks. Stainless steel one and a half bowl single drainer sink unit with mixer tap. Integrated appliances including fridge, freezer, double oven with gas hob and extractor and dish washer. Cupboard concealing combination boiler. Double glazed windows with overlooking the River Lea.