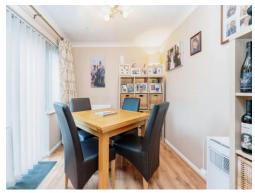

## Cloakroom

**Living Room** 15' 9" x 10' 11" ( 4.80m x 3.33m )

**Dining Area** 9' 6" x 8' 7" ( 2.90m x 2.62m )

**Kitchen** 22' 1" x 11' 10" ( 6.73m x 3.61m )

**Bedroom 1** 11' 11" x 10' 10" ( 3.63m x 3.30m )