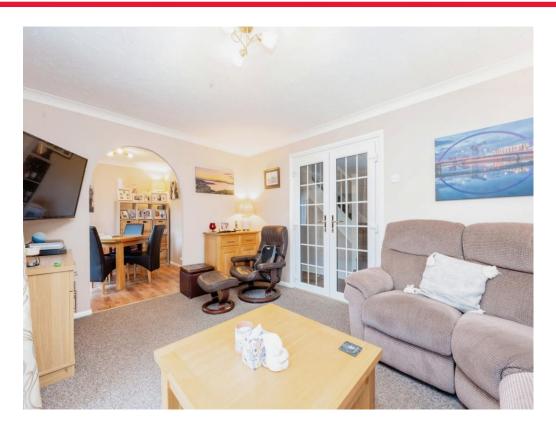

## Cloakroom

**Living Room** 15' 9" x 10' 11" ( 4.80m x 3.33m )

**Dining Area** 9' 6" x 8' 7" ( 2.90m x 2.62m )

**Kitchen** 22' 1" x 11' 10" ( 6.73m x 3.61m )

**Bedroom 1** 11' 11" x 10' 10" ( 3.63m x 3.30m )