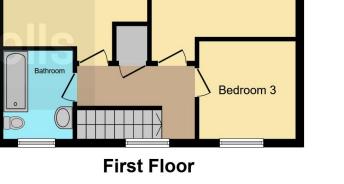

**Bedroom 2** 10' 11" x 10' 6" ( 3.33m x 3.20m )

**Bedroom 3** 8' 1" x 8' 9" ( 2.46m x 2.67m )

**Bathroom** 

To view this property please contact Connells on

T 01280 822 727 E buckingham@connells.co.uk

2 West Street **BUCKINGHAM MK18 1HL** 