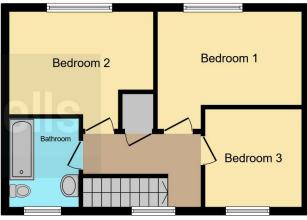

**Bedroom 2** 10' 11" x 10' 6" ( 3.33m x 3.20m )

**Bedroom 3** 8' 1" x 8' 9" ( 2.46m x 2.67m )

**Bathroom** 

To view this property please contact Connells on

T 01280 822 727 E buckingham@connells.co.uk

2 West Street **BUCKINGHAM MK18 1HL** 