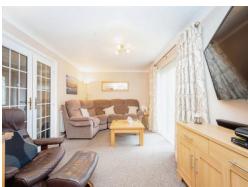

## Cloakroom

**Living Room** 15' 9" x 10' 11" ( 4.80m x 3.33m )

**Dining Area** 9' 6" x 8' 7" ( 2.90m x 2.62m )

**Kitchen** 22' 1" x 11' 10" ( 6.73m x 3.61m )

**Bedroom 1** 11' 11" x 10' 10" ( 3.63m x 3.30m )