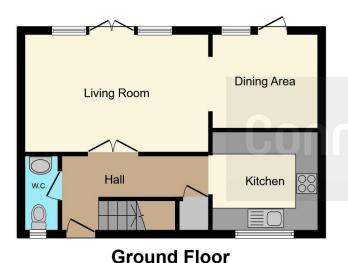

#### **Entrance Hall**

## Cloakroom

**Living Room** 15' 9" x 10' 11" ( 4.80m x 3.33m )

**Dining Area** 9' 6" x 8' 7" ( 2.90m x 2.62m )

**Kitchen** 22' 1" x 11' 10" ( 6.73m x 3.61m )

**Bedroom 1** 11' 11" x 10' 10" ( 3.63m x 3.30m )