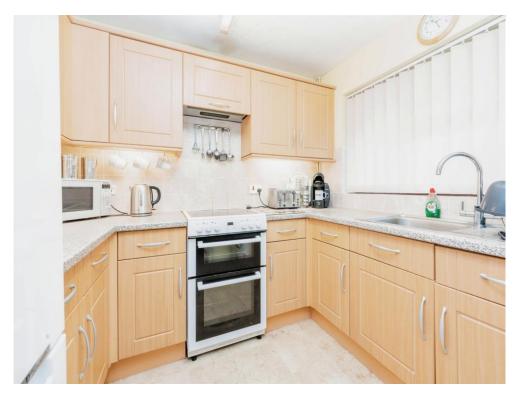

## **Property Description**

Well located in the quiet and highly desirable Lenborough Close, this spacious three-bedroom home offers a wonderful blend of modern living and comfort in the heart of Buckingham. The property enjoys spacious living areas which are filled with natural light, creating a warm and inviting atmosphere. The kitchen provides ample space for cooking with potential to knock through to the dining area while the three well-proportioned bedrooms offer plenty of room for family living or a home office.

## Cloakroom

**Living Room** 15' 9" x 10' 11" ( 4.80m x 3.33m )

**Dining Area** 9' 6" x 8' 7" ( 2.90m x 2.62m )

**Kitchen** 22' 1" x 11' 10" ( 6.73m x 3.61m )

**Bedroom 1** 11' 11" x 10' 10" ( 3.63m x 3.30m )