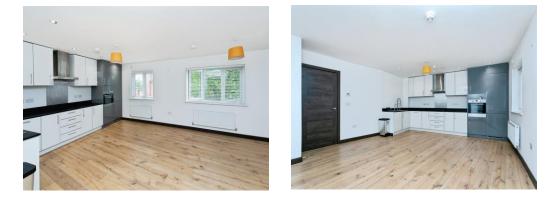

#### Property Description

Nestled just a stone's throw from Buckingham town centre, this modern onebedroom apartment offers stylish and convenient living. The property features a welcoming entrance hallway leading to a spacious open-plan kitchen/dining/living room, perfect for entertaining or relaxing. The sleek, contemporary kitchen is complemented by ample dining and living space, creating a bright and airy atmosphere.

### **Entrance Hall**

Lounge/Kitchen/Diner 19' 3" x 15' 2" ( 5.87m x 4.62m )

Bedroom 1 9' 9" x 12' 8" ( 2.97m x 3.86m )

Bathroom

This floor plan is for illustrative purposes only. It is not drawn to scale. Any measurements, floor areas (including any total floor area), openings and orientation are approximate. No details are guaranteed, they cannot be relied upon for any purpose and they do not form part of any agreement. No liability is taken for any error, omission or misstatement. A party must rely upon its own inspection(s). Powered by www.focalagent.com