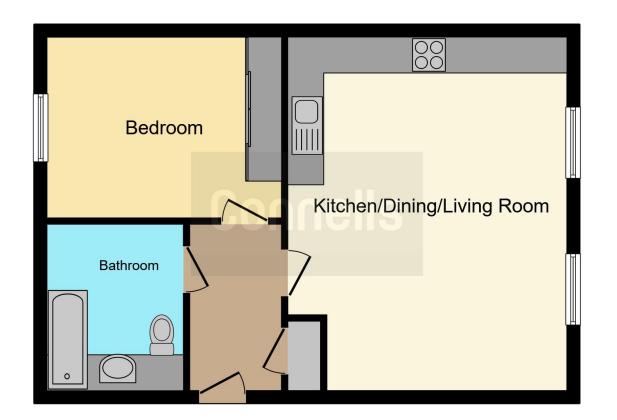

### **Entrance Hall**

Lounge/Kitchen/Diner 19' 3" x 15' 2" ( 5.87m x 4.62m )

Bedroom 1 9' 9" x 12' 8" ( 2.97m x 3.86m )

Bathroom

This floor plan is for illustrative purposes only. It is not drawn to scale. Any measurements, floor areas (including any total floor area), openings and orientation are approximate. No details are guaranteed, they cannot be relied upon for any purpose and they do not form part of any agreement. No liability is taken for any error, omission or misstatement. A party must rely upon its own inspection(s). Powered by www.focalagent.com