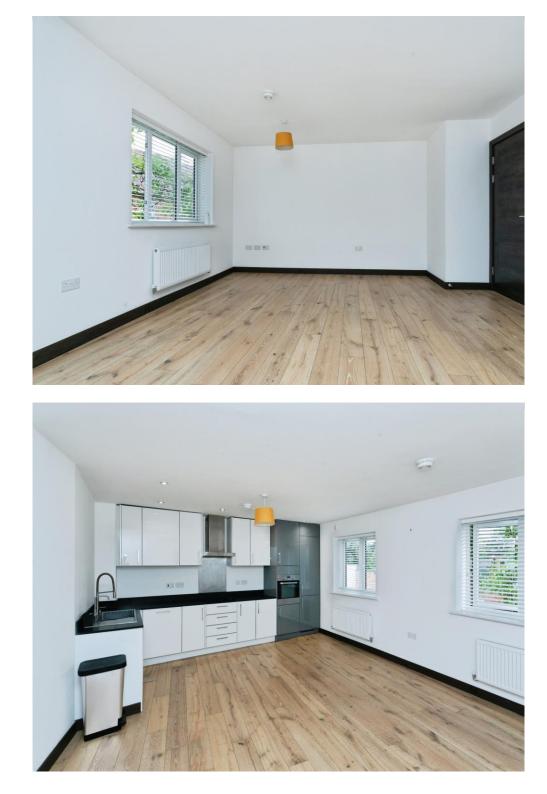

#### Property Description

Nestled just a stone's throw from Buckingham town centre, this modern onebedroom apartment offers stylish and convenient living. The property features a welcoming entrance hallway leading to a spacious open-plan kitchen/dining/living room, perfect for entertaining or relaxing. The sleek, contemporary kitchen is complemented by ample dining and living space, creating a bright and airy atmosphere.

### **Entrance Hall**

Lounge/Kitchen/Diner 19' 3" x 15' 2" ( 5.87m x 4.62m )

Bedroom 1 9' 9" x 12' 8" ( 2.97m x 3.86m )

Bathroom

This floor plan is for illustrative purposes only. It is not drawn to scale. Any measurements, floor areas (including any total floor area), openings and orientation are approximate. No details are guaranteed, they cannot be relied upon for any purpose and they do not form part of any agreement. No liability is taken for any error, omission or misstatement. A party must rely upon its own inspection(s). Powered by www.focalagent.com