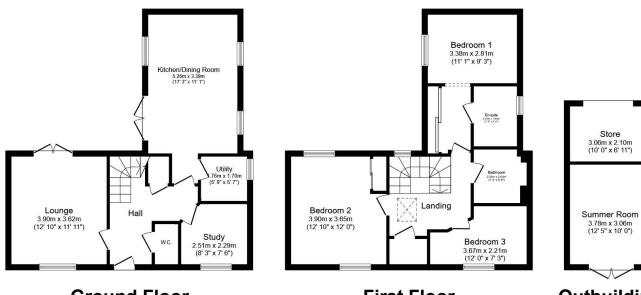

### Cloakroom

Lounge 12' 10" x 11' 11" ( 3.91m x 3.63m )

**Kitchen/Diner** 17' 3" x 11' 1" ( 5.26m x 3.38m )

**Study** 8' 3" x 7' 6" ( 2.51m x 2.29m )

**Utility Room** 5' 9" x 5' 7" ( 1.75m x 1.70m )

**Master Bedroom** 11' 1" x 9' 3" ( 3.38m x 2.82m )

#### En Suite

Bedroom 2 12' 10" x 12' ( 3.91m x 3.66m )

**Bedroom 3** 12' x 7' 3" ( 3.66m x 2.21m )

#### Bathroom

**Summer Room** 12' 5" x 10' (3.78m x 3.05m)

**Store Room** 10' x 6' 11" ( 3.05m x 2.11m )

## **Ground Floor**

## **First Floor**

# Outbuilding

#### Total floor area 127.6 sq.m. (1,373 sq.ft.) approx

This floor plan is for illustrative purposes only. It is not drawn to scale. Any measurements, floor areas (including any total floor area), openings and orientation are approximate. No details are guaranteed, they cannot be relied upon for any purpose and they do not form part of any agreement. No liability is taken for any error, omission or misstatement. A party must rely upon its own inspection(s). Powered by www.focalagent.com