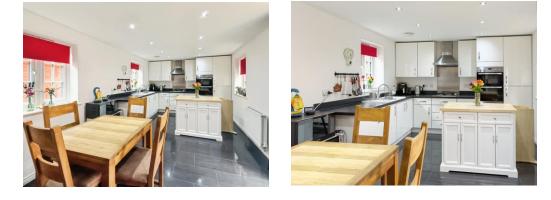

Upon entering, you are welcomed by a spacious entrance hallway leading to the heart of the home. The dual-aspect lounge is bathed in natural light, featuring double doors that open onto the rear garden, creating a seamless indoor-outdoor flow. The ground floor also includes a convenient WC, a versatile study perfect for home working, and a contemporary kitchen/diner designed for both everyday meals and entertaining.

### Cloakroom

Lounge 12' 10" x 11' 11" ( 3.91m x 3.63m )

**Kitchen/Diner** 17' 3" x 11' 1" ( 5.26m x 3.38m )

**Study** 8' 3" x 7' 6" ( 2.51m x 2.29m )

**Utility Room** 5' 9" x 5' 7" ( 1.75m x 1.70m )

**Master Bedroom** 11' 1" x 9' 3" ( 3.38m x 2.82m )