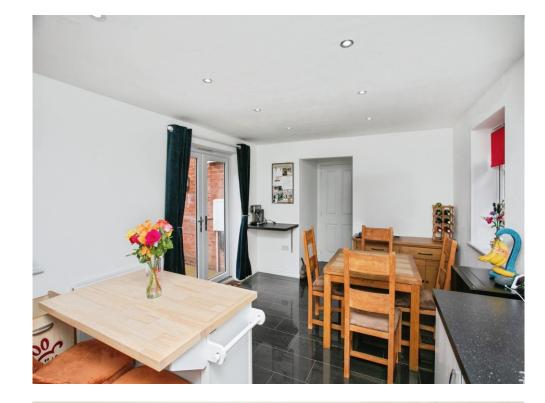

Upon entering, you are welcomed by a spacious entrance hallway leading to the heart of the home. The dual-aspect lounge is bathed in natural light, featuring double doors that open onto the rear garden, creating a seamless indoor-outdoor flow. The ground floor also includes a convenient WC, a versatile study perfect for home working, and a contemporary kitchen/diner designed for both everyday meals and entertaining.

### Cloakroom

Lounge 12' 10" x 11' 11" ( 3.91m x 3.63m )

**Kitchen/Diner** 17' 3" x 11' 1" ( 5.26m x 3.38m )

**Study** 8' 3" x 7' 6" ( 2.51m x 2.29m )

**Utility Room** 5' 9" x 5' 7" ( 1.75m x 1.70m )

**Master Bedroom** 11' 1" x 9' 3" ( 3.38m x 2.82m )