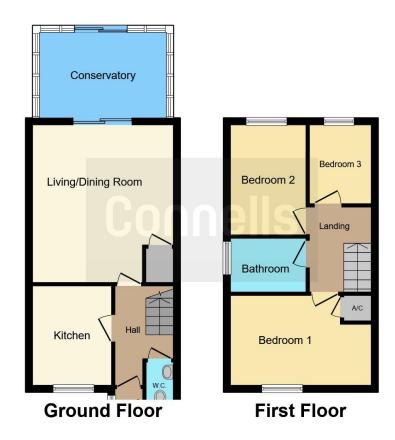

## Hallway

**Living Room/Diner** 15' 9" x 13' 4" ( 4.80m x 4.06m )

**Kitchen** 9' 5" x 7' 5" ( 2.87m x 2.26m )

**Conservatory** 8' 2" x 12' 11" ( 2.49m x 3.94m )

**Bedroom 1** 8' 8" x 13' 4" ( 2.64m x 4.06m )

**Bedroom 2** 10' 8" x 7' 2" ( 3.25m x 2.18m )

**Bedroom 3**7' 5" x 5' 9" ( 2.26m x 1.75m )

**Bathroom** 

This floor plan is for illustrative purposes only. It is not drawn to scale. Any measurements, floor areas (including any total floor area), openings and orientation are approximate. No details are guaranteed, they cannot be relied upon for any purpose and they do not form part of any agreement. No liability is taken for any error, omission or misstatement. A party must rely upon its own inspection(s). Powered by www.focalagent.com