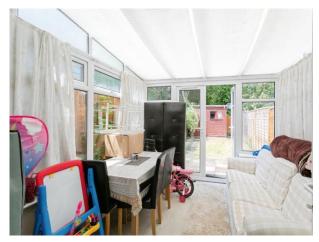

## **Property Description**

Situated in a peaceful location, this delightful three-bedroom property has excellent links to local schools and shops. Ideal for families or those seeking a quiet spot.

The property welcomes you with an entrance porch and hallway, leading to a convenient downstairs WC. The kitchen features units along three walls, providing ample storage and workspace. The spacious and bright lounge/diner has good understairs storage and is perfect for relaxing or entertaining, seamlessly flowing into a conservatory that overlooks the rear garden.

## Hallway

**Living Room/Diner** 15' 9" x 13' 4" ( 4.80m x 4.06m )

**Kitchen** 9' 5" x 7' 5" ( 2.87m x 2.26m )

**Conservatory** 8' 2" x 12' 11" ( 2.49m x 3.94m )

**Bedroom 1** 8' 8" x 13' 4" ( 2.64m x 4.06m )