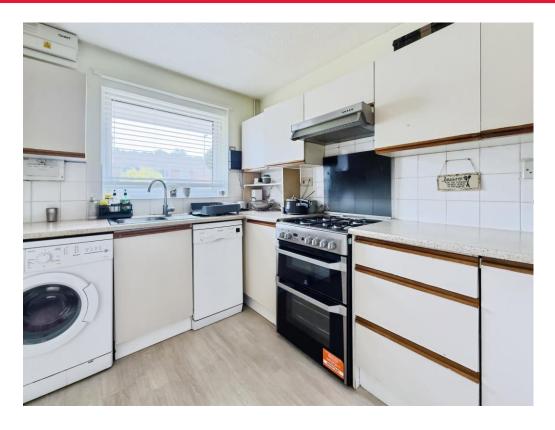

## **Property Description**

Situated in a peaceful location, this delightful three-bedroom property has excellent links to local schools and shops. Ideal for families or those seeking a quiet spot.

The property welcomes you with an entrance porch and hallway, leading to a convenient downstairs WC. The kitchen features units along three walls, providing ample storage and workspace. The spacious and bright lounge/diner has good understairs storage and is perfect for relaxing or entertaining, seamlessly flowing into a conservatory that overlooks the rear garden.

## Hallway

**Living Room/Diner** 15' 9" x 13' 4" ( 4.80m x 4.06m )

**Kitchen** 9' 5" x 7' 5" ( 2.87m x 2.26m )

**Conservatory** 8' 2" x 12' 11" ( 2.49m x 3.94m )

**Bedroom 1** 8' 8" x 13' 4" ( 2.64m x 4.06m )